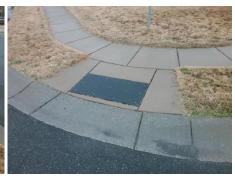

## Field Measurements/Component Compliance

No

Compliance Description

Ramp Slope (%)

Data

47.0

Street 1 Name Stop Condition-Street 2 Street 2 Name Stop Condition-Street 1

Surveyor Notes: N/A PROW/ADA: R304.5.1, R304.2.2

Ramp Length (in)

Yes Ramp XSlope (%) Ramp Width (in) 47.5 0.5 N/A Flare Type LT N/A Flare Type RT N/A Flare Slope LT (%) N/A N/A Flare Slope RT (%) N/A Flare Traversable LT? N/A N/A Flare Traversable RT? N/A Landing Length (in) N/A N/A **DWS Provided?** N/A Landing Width (in) N/A N/A **DWS Contrast?** N/A N/A N/A Landing Slope (%) DWS Length (in) N/A Landing X Slope (%) N/A N/A DWS Full Width? N/A N/A N/A DWS Offset (in) N/A N/A N/A N/A Gutter Slope (%) N/A N/A N/A Gutter X Slope (%) N/A No N/A Painted X Walk2? No To SW X Walk 2 Direction To SE N/A N/A X Walk 2 Width (in) 2.3 X Walk 2 Slope (%) 1.4 0.1 X Walk 2 X Slope (%) 0.0 N/A N/A Ramp inside XWalk2? N/A 0.6 N/A Clear Space? N/A N/A 2.0 Clear Space to XWalk (in) N/A N/A N/A Storm Grate/Utility Hazard? N/A **Obstruction Type** Storm Grate/Utility Type N/A N/A Yes Surface Condition? (G/P) Good