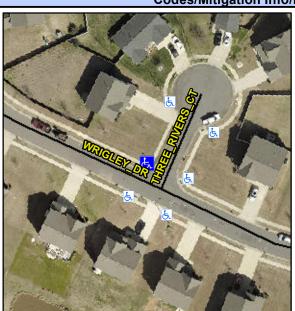

## **Access Compliance Report Public Rights-of-Way** (Curb Ramps)

Data

8.5

Intersection ID: N/A Main Street: WRIGLEY DR Cross Street: THREE RIVERS CT Location: NW **Overall Compliance: No** ADA ID: 80D9A66CDD60 Ramp Type: PerpDiag Initial Pass/Fail: Fail Severity Score: 21.25

**WRIGLEY DR** None THREE RIVERS CT StopSign

> Total Cost: 3200.00

Compliance Description N/A Remove & Replace Curb Ramp With No N/A N/A

Landing Curb? (Y/N) Shared Landing? **Gutter Ponding?** Gutter Lip Ht (in) Painted X Walk1? X Walk 1 Direction X Walk 1 Width (in) X Walk 1 Slope (%) X Walk 1 X Slope (%) N/A Ramp inside XWalk1? Road Slope (%) Road X Slope (%) N/A Any Obstructions?