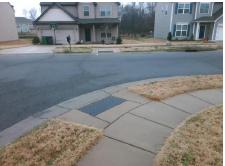

## Field Measurements/Component Compliance

No

Compliance Description

Ramp Slope (%)

Data

47.0

Street 1 Name Stop Condition-Street 2 Street 2 Name Stop Condition-Street 1

Surveyor Notes: N/A PROW/ADA: R304.5.1, R304.2.2

Ramp Length (in)

Yes Ramp XSlope (%) Ramp Width (in) 47.5 0.5 N/A Flare Type LT N/A Flare Type RT N/A Flare Slope LT (%) N/A N/A Flare Slope RT (%) N/A Flare Traversable LT? N/A N/A Flare Traversable RT? N/A Landing Length (in) N/A N/A **DWS Provided?** N/A Landing Width (in) N/A N/A **DWS Contrast?** N/A N/A N/A Landing Slope (%) DWS Length (in) N/A Landing X Slope (%) N/A N/A DWS Full Width? N/A N/A N/A DWS Offset (in) N/A N/A N/A N/A Gutter Slope (%) N/A N/A N/A Gutter X Slope (%) N/A No N/A Painted X Walk2? No To SW X Walk 2 Direction To SE N/A N/A X Walk 2 Width (in) 2.3 X Walk 2 Slope (%) 1.4 0.1 X Walk 2 X Slope (%) 0.0 N/A N/A Ramp inside XWalk2? N/A 0.6 N/A Clear Space? N/A N/A 2.0 Clear Space to XWalk (in) N/A N/A N/A Storm Grate/Utility Hazard? N/A **Obstruction Type** Storm Grate/Utility Type N/A N/A Yes Surface Condition? (G/P) Good