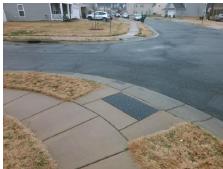

## Field Measurements/Component Compliance

No

Compliance Description

Ramp Slope (%)

Data

47.0

Street 1 Name Stop Condition-Street 2 Street 2 Name Stop Condition-Street 1

Surveyor Notes: N/A PROW/ADA: R304.5.1, R304.2.2

Ramp Length (in)

Yes Ramp XSlope (%) Ramp Width (in) 47.5 0.5 N/A Flare Type LT N/A Flare Type RT N/A Flare Slope LT (%) N/A N/A Flare Slope RT (%) N/A Flare Traversable LT? N/A N/A Flare Traversable RT? N/A Landing Length (in) N/A N/A **DWS Provided?** N/A Landing Width (in) N/A N/A **DWS Contrast?** N/A N/A N/A Landing Slope (%) DWS Length (in) N/A Landing X Slope (%) N/A N/A DWS Full Width? N/A N/A N/A DWS Offset (in) N/A N/A N/A N/A Gutter Slope (%) N/A N/A N/A Gutter X Slope (%) N/A No N/A Painted X Walk2? No To SW X Walk 2 Direction To SE N/A N/A X Walk 2 Width (in) 2.3 X Walk 2 Slope (%) 1.4 0.1 X Walk 2 X Slope (%) 0.0 N/A N/A Ramp inside XWalk2? N/A 0.6 N/A Clear Space? N/A N/A 2.0 Clear Space to XWalk (in) N/A N/A N/A Storm Grate/Utility Hazard? N/A **Obstruction Type** Storm Grate/Utility Type N/A N/A Yes Surface Condition? (G/P) Good