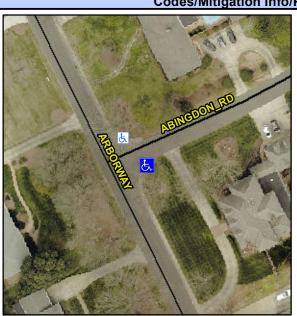

## Access Compliance Report Public Rights-of-Way (Curb Ramps)

Data

14.2

Intersection ID: 19737 Main Street: ABINGDON\_RD Cross Street: ARBOR\_WY Location: SE

ADA ID: 80EE47F649C4 Ramp Type: PerpDiag Initial Pass/Fail: Fail Overall Compliance: No Severity Score: 43.75

Data

38.0

Street 1 Name
Stop Condition-Street 2
Street 2 Name
Stop Condition-Street 1

ABINGDON RD StopSign ARBOR WY None Possible Solutions:

Remove & Replace Curb Ramp With
Two New Directional Ramps or
Equivalent.