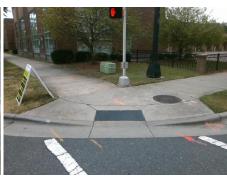

## Field Measurements/Component Compliance

E MARTIN LUTHER KING JR BV Street 1 Name Signal Stop Condition-Street 2 Street 2 Name S DAVIDSON ST Stop Condition-Street 1 Signal Remove & Replace Curb Ramp With Two New Directional Ramps or Equivalent. Restripe Crosswalk(s) To Provide Clear space.

Surveyor Notes:

N/A

PROW/ADA:

Not Found, R304.5.3, R304.2.1, R304.2.2-Perp, R304.3.2-Para

Total Cost: 3700.00

|     | Comp | oliance [ | Description    | Data   | Comp | liance | Description             | Data  |
|-----|------|-----------|----------------|--------|------|--------|-------------------------|-------|
| N/A |      | Ramp I    | _ength (in)    | 89.0   | Yes  | Ramp   | Slope (%)               | 7.2   |
|     | Yes  | Ramp \    | Width (in)     | 48.0   | No   | Ramp   | XSlope (%)              | 4.1   |
|     | N/A  | Flare T   | ype LT         | Sloped | N/A  | Flare  | Type RT                 | N/A   |
|     | N/A  | Flare S   | Slope LT (%)   | 5.6    | Yes  | Flare  | Slope RT (%)            | 3.4   |
|     | N/A  | Flare T   | raversable LT? | No     | N/A  | Flare  | Traversable RT?         | Yes   |
|     | No   | Landing   | g Length (in)  | N/A    | Yes  | DWS    | Provided?               | Yes   |
|     | No   | Landing   | g Width (in)   | N/A    | Yes  | DWS    | Contrast?               | Yes   |
|     | No   | Landing   | g Slope (%)    | N/A    | Yes  | DWS    | Length (in)             | 24.0  |
|     | No   | Landing   | g X Slope (%)  | N/A    | Yes  | DWS    | Full Width?             | Yes   |
|     | N/A  | Landing   | g Curb? (Y/N)  | No     | Yes  | DWS    | Offset (in)             | 2.0   |
|     | N/A  | Shared    | Landing?       | Yes    |      |        |                         |       |
|     | Yes  | Gutter    | Ponding?       | No     | Yes  | Gutte  | er Slope (%)            | 1.2   |
|     | Yes  | Gutter    | Lip Ht (in)    | 0.0    | Yes  | Gutte  | er X Slope (%)          | 1.6   |
|     | N/A  | Painted   | l X Walk1?     | Yes    | N/A  | Paint  | ed X Walk2?             | Yes   |
|     |      | X Walk    | 1 Direction    | To NE  |      | X Wa   | lk 2 Direction          | To NW |
|     | N/A  | X Walk    | 1 Width (in)   | 112.0  | N/A  | X Wa   | lk 2 Width (in)         | 90.0  |
|     |      | X Walk    | 1 Slope (%)    | 1.5    |      | X Wa   | lk 2 Slope (%)          | 0.8   |
|     |      | X Walk    | 1 X Slope (%)  | 0.8    |      | X Wa   | lk 2 X Slope (%)        | 2.2   |
|     | Yes  | Ramp i    | nside XWalk1?  | Yes    | Yes  | Ram    | o inside XWalk2?        | Yes   |
|     |      | Road S    | Slope (%)      | 1.3    | N/A  | Clear  | Space?                  | Yes   |
|     |      | Road X    | (Slope (%)     | 0.8    | No   | Clear  | Space to XWalk (in)     | 20.0  |
|     | Yes  | Any Ob    | structions?    | No     | Yes  | Storn  | n Grate/Utility Hazard? | No    |
|     |      | Obstru    | ction Type     |        |      | Storn  | n Grate/Utility Type    |       |
|     |      |           |                | N/A    |      |        |                         | N/A   |
|     |      |           |                |        |      |        |                         |       |

Yes

Surface Condition? (G/P)

Good