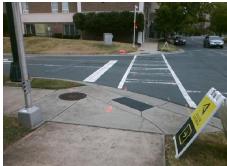

## Field Measurements/Component Compliance

E MARTIN LUTHER KING JR BV Street 1 Name Signal Stop Condition-Street 2 Street 2 Name S DAVIDSON ST Stop Condition-Street 1 Signal Remove & Replace Curb Ramp With Two New Directional Ramps or Equivalent. Restripe Crosswalk(s) To Provide Clear space.

Surveyor Notes:

N/A

PROW/ADA:

Not Found, R304.5.3, R304.2.1, R304.2.2-Perp, R304.3.2-Para

Total Cost: 3700.00

|     | Comp | oliance [ | Description    | Data   | Comp | liance | Description             | Data  |
|-----|------|-----------|----------------|--------|------|--------|-------------------------|-------|
| N/A |      | Ramp I    | _ength (in)    | 89.0   | Yes  | Ramp   | Slope (%)               | 7.2   |
|     | Yes  | Ramp \    | Width (in)     | 48.0   | No   | Ramp   | XSlope (%)              | 4.1   |
|     | N/A  | Flare T   | ype LT         | Sloped | N/A  | Flare  | Type RT                 | N/A   |
|     | N/A  | Flare S   | Slope LT (%)   | 5.6    | Yes  | Flare  | Slope RT (%)            | 3.4   |
|     | N/A  | Flare T   | raversable LT? | No     | N/A  | Flare  | Traversable RT?         | Yes   |
|     | No   | Landing   | g Length (in)  | N/A    | Yes  | DWS    | Provided?               | Yes   |
|     | No   | Landing   | g Width (in)   | N/A    | Yes  | DWS    | Contrast?               | Yes   |
|     | No   | Landing   | g Slope (%)    | N/A    | Yes  | DWS    | Length (in)             | 24.0  |
|     | No   | Landing   | g X Slope (%)  | N/A    | Yes  | DWS    | Full Width?             | Yes   |
|     | N/A  | Landing   | g Curb? (Y/N)  | No     | Yes  | DWS    | Offset (in)             | 2.0   |
|     | N/A  | Shared    | Landing?       | Yes    |      |        |                         |       |
|     | Yes  | Gutter    | Ponding?       | No     | Yes  | Gutte  | er Slope (%)            | 1.2   |
|     | Yes  | Gutter    | Lip Ht (in)    | 0.0    | Yes  | Gutte  | er X Slope (%)          | 1.6   |
|     | N/A  | Painted   | l X Walk1?     | Yes    | N/A  | Paint  | ed X Walk2?             | Yes   |
|     |      | X Walk    | 1 Direction    | To NE  |      | X Wa   | lk 2 Direction          | To NW |
|     | N/A  | X Walk    | 1 Width (in)   | 112.0  | N/A  | X Wa   | lk 2 Width (in)         | 90.0  |
|     |      | X Walk    | 1 Slope (%)    | 1.5    |      | X Wa   | lk 2 Slope (%)          | 0.8   |
|     |      | X Walk    | 1 X Slope (%)  | 0.8    |      | X Wa   | lk 2 X Slope (%)        | 2.2   |
|     | Yes  | Ramp i    | nside XWalk1?  | Yes    | Yes  | Ram    | o inside XWalk2?        | Yes   |
|     |      | Road S    | Slope (%)      | 1.3    | N/A  | Clear  | Space?                  | Yes   |
|     |      | Road X    | (Slope (%)     | 0.8    | No   | Clear  | Space to XWalk (in)     | 20.0  |
|     | Yes  | Any Ob    | structions?    | No     | Yes  | Storn  | n Grate/Utility Hazard? | No    |
|     |      | Obstru    | ction Type     |        |      | Storn  | n Grate/Utility Type    |       |
|     |      |           |                | N/A    |      |        |                         | N/A   |
|     |      |           |                |        |      |        |                         |       |

Yes

Surface Condition? (G/P)

Good