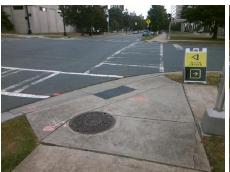

## Field Measurements/Component Compliance

E MARTIN LUTHER KING JR BV Street 1 Name Signal Stop Condition-Street 2 Street 2 Name S DAVIDSON ST Stop Condition-Street 1 Signal Remove & Replace Curb Ramp With Two New Directional Ramps or Equivalent. Restripe Crosswalk(s) To Provide Clear space.

Surveyor Notes:

N/A

PROW/ADA:

Not Found, R304.5.3, R304.2.1, R304.2.2-Perp, R304.3.2-Para

Total Cost: 3700.00

|     | Comp | oliance [ | Description    | Data   | Comp | liance | Description             | Data  |
|-----|------|-----------|----------------|--------|------|--------|-------------------------|-------|
| N/A |      | Ramp I    | _ength (in)    | 89.0   | Yes  | Ramp   | Slope (%)               | 7.2   |
|     | Yes  | Ramp \    | Width (in)     | 48.0   | No   | Ramp   | XSlope (%)              | 4.1   |
|     | N/A  | Flare T   | ype LT         | Sloped | N/A  | Flare  | Type RT                 | N/A   |
|     | N/A  | Flare S   | Slope LT (%)   | 5.6    | Yes  | Flare  | Slope RT (%)            | 3.4   |
|     | N/A  | Flare T   | raversable LT? | No     | N/A  | Flare  | Traversable RT?         | Yes   |
|     | No   | Landing   | g Length (in)  | N/A    | Yes  | DWS    | Provided?               | Yes   |
|     | No   | Landing   | g Width (in)   | N/A    | Yes  | DWS    | Contrast?               | Yes   |
|     | No   | Landing   | g Slope (%)    | N/A    | Yes  | DWS    | Length (in)             | 24.0  |
|     | No   | Landing   | g X Slope (%)  | N/A    | Yes  | DWS    | Full Width?             | Yes   |
|     | N/A  | Landing   | g Curb? (Y/N)  | No     | Yes  | DWS    | Offset (in)             | 2.0   |
|     | N/A  | Shared    | Landing?       | Yes    |      |        |                         |       |
|     | Yes  | Gutter    | Ponding?       | No     | Yes  | Gutte  | er Slope (%)            | 1.2   |
|     | Yes  | Gutter    | Lip Ht (in)    | 0.0    | Yes  | Gutte  | er X Slope (%)          | 1.6   |
|     | N/A  | Painted   | l X Walk1?     | Yes    | N/A  | Paint  | ed X Walk2?             | Yes   |
|     |      | X Walk    | 1 Direction    | To NE  |      | X Wa   | lk 2 Direction          | To NW |
|     | N/A  | X Walk    | 1 Width (in)   | 112.0  | N/A  | X Wa   | lk 2 Width (in)         | 90.0  |
|     |      | X Walk    | 1 Slope (%)    | 1.5    |      | X Wa   | lk 2 Slope (%)          | 0.8   |
|     |      | X Walk    | 1 X Slope (%)  | 0.8    |      | X Wa   | lk 2 X Slope (%)        | 2.2   |
|     | Yes  | Ramp i    | nside XWalk1?  | Yes    | Yes  | Ram    | o inside XWalk2?        | Yes   |
|     |      | Road S    | Slope (%)      | 1.3    | N/A  | Clear  | Space?                  | Yes   |
|     |      | Road X    | (Slope (%)     | 0.8    | No   | Clear  | Space to XWalk (in)     | 20.0  |
|     | Yes  | Any Ob    | structions?    | No     | Yes  | Storn  | n Grate/Utility Hazard? | No    |
|     |      | Obstru    | ction Type     |        |      | Storn  | n Grate/Utility Type    |       |
|     |      |           |                | N/A    |      |        |                         | N/A   |
|     |      |           |                |        |      |        |                         |       |

Yes

Surface Condition? (G/P)

Good