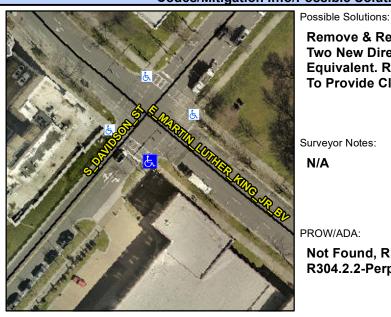

## **Access Compliance Report Public Rights-of-Way** (Curb Ramps)

Intersection ID: 13108 Main Street: E\_MARTIN\_LUTHER\_KING\_JR\_@bs Street: S\_DAVIDSON\_ST Location:

ADA ID: 80EFCF056A29 Ramp Type: PerpDiag Initial Pass/Fail: Pass **Overall Compliance: No** Severity Score: 10.25

## **Codes/Mitigation Info/Possible Solution**

## Field Measurements/Component Compliance

E MARTIN LUTHER KING JR BV Street 1 Name Signal Stop Condition-Street 2 Street 2 Name S DAVIDSON ST Stop Condition-Street 1 Signal Remove & Replace Curb Ramp With Two New Directional Ramps or Equivalent. Restripe Crosswalk(s) To Provide Clear space.

Surveyor Notes:

N/A

PROW/ADA:

Not Found, R304.5.3, R304.2.1, R304.2.2-Perp, R304.3.2-Para

Total Cost: 3700.00

|     | Comp | oliance [ | Description    | Data   | Comp | liance | Description             | Data  |
|-----|------|-----------|----------------|--------|------|--------|-------------------------|-------|
| N/A |      | Ramp I    | _ength (in)    | 89.0   | Yes  | Ramp   | Slope (%)               | 7.2   |
|     | Yes  | Ramp \    | Width (in)     | 48.0   | No   | Ramp   | XSlope (%)              | 4.1   |
|     | N/A  | Flare T   | ype LT         | Sloped | N/A  | Flare  | Type RT                 | N/A   |
|     | N/A  | Flare S   | Slope LT (%)   | 5.6    | Yes  | Flare  | Slope RT (%)            | 3.4   |
|     | N/A  | Flare T   | raversable LT? | No     | N/A  | Flare  | Traversable RT?         | Yes   |
|     | No   | Landing   | g Length (in)  | N/A    | Yes  | DWS    | Provided?               | Yes   |
|     | No   | Landing   | g Width (in)   | N/A    | Yes  | DWS    | Contrast?               | Yes   |
|     | No   | Landing   | g Slope (%)    | N/A    | Yes  | DWS    | Length (in)             | 24.0  |
|     | No   | Landing   | g X Slope (%)  | N/A    | Yes  | DWS    | Full Width?             | Yes   |
|     | N/A  | Landing   | g Curb? (Y/N)  | No     | Yes  | DWS    | Offset (in)             | 2.0   |
|     | N/A  | Shared    | Landing?       | Yes    |      |        |                         |       |
|     | Yes  | Gutter    | Ponding?       | No     | Yes  | Gutte  | er Slope (%)            | 1.2   |
|     | Yes  | Gutter    | Lip Ht (in)    | 0.0    | Yes  | Gutte  | er X Slope (%)          | 1.6   |
|     | N/A  | Painted   | l X Walk1?     | Yes    | N/A  | Paint  | ed X Walk2?             | Yes   |
|     |      | X Walk    | 1 Direction    | To NE  |      | X Wa   | lk 2 Direction          | To NW |
|     | N/A  | X Walk    | 1 Width (in)   | 112.0  | N/A  | X Wa   | lk 2 Width (in)         | 90.0  |
|     |      | X Walk    | 1 Slope (%)    | 1.5    |      | X Wa   | lk 2 Slope (%)          | 0.8   |
|     |      | X Walk    | 1 X Slope (%)  | 0.8    |      | X Wa   | lk 2 X Slope (%)        | 2.2   |
|     | Yes  | Ramp i    | nside XWalk1?  | Yes    | Yes  | Ram    | o inside XWalk2?        | Yes   |
|     |      | Road S    | Slope (%)      | 1.3    | N/A  | Clear  | Space?                  | Yes   |
|     |      | Road X    | (Slope (%)     | 0.8    | No   | Clear  | Space to XWalk (in)     | 20.0  |
|     | Yes  | Any Ob    | structions?    | No     | Yes  | Storn  | n Grate/Utility Hazard? | No    |
|     |      | Obstru    | ction Type     |        |      | Storn  | n Grate/Utility Type    |       |
|     |      |           |                | N/A    |      |        |                         | N/A   |
|     |      |           |                |        |      |        |                         |       |