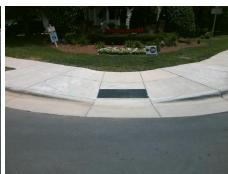

## Field Measurements/Component Compliance

Street 1 Name
StopSign
Stop Condition-Street 1
MOURNING DOVE LN
Street 2 Name
N/A
Stop Condition-Street 2
N/A

Possible Solutions:

Remove & Replace Entire Ramp.

Surveyor Notes: