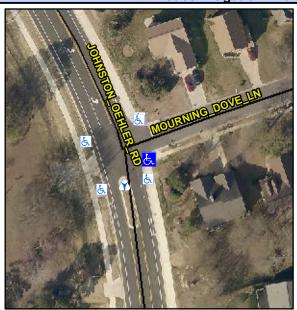

## Access Compliance Report Public Rights-of-Way (Curb Ramps)

Intersection ID: 3125 Main Street: JOHNSTON\_OEHLER\_RD Cross Street: MOURNING\_DOVE\_LN Location: SE

ADA ID: 80F27BEE99E1 Ramp Type: Combination1 Initial Pass/Fail: Fail Overall Compliance: No Severity Score: 12.5

## Field Measurements/Component Compliance

Street 1 Name
StopSign
Stop Condition-Street 1
MOURNING DOVE LN
Street 2 Name
N/A
Stop Condition-Street 2
N/A

Possible Solutions:

Remove & Replace Entire Ramp.

Surveyor Notes: