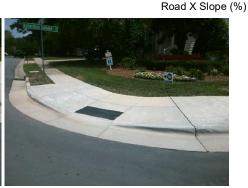

## Field Measurements/Component Compliance

Street 1 Name
StopSign
Stop Condition-Street 1
MOURNING DOVE LN
Street 2 Name
N/A
Stop Condition-Street 2
N/A

Possible Solutions:

Remove & Replace Entire Ramp.

Surveyor Notes:

N/A

Yes

Clear Space?

Any Obstruction?

**Obstruction Type** 

Curb Slope (%)

Clear Space to XWalk (in)

Storm Grate/Utility Hazard?

Storm Grate/Utility Type

Surface Condition? (G/P)

N/A

N/A

N/A

N/A

N/A

N/A

Good 10.6

Road Slope (%)