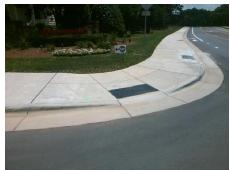

## Field Measurements/Component Compliance

Street 1 Name
StopSign
Stop Condition-Street 1
MOURNING DOVE LN
Street 2 Name
N/A
Stop Condition-Street 2
N/A

Possible Solutions:

Remove & Replace Entire Ramp.

Surveyor Notes: