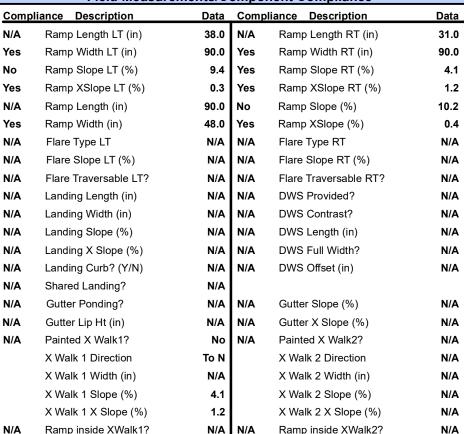

## Field Measurements/Component Compliance

Street 1 Name
StopSign
Stop Condition-Street 1
MOURNING DOVE LN
Street 2 Name
N/A
Stop Condition-Street 2
N/A

Possible Solutions:

Remove & Replace Entire Ramp.

Surveyor Notes:

RT RP < 5%

PROW/ADA:

Not Found, R304.2.2, R304.3.2

Total Cost: \$ 1800.00

N/A

N/A

N/A

N/A

N/A

Yes

Clear Space?

Any Obstruction?

**Obstruction Type** 

Curb Slope (%)

Clear Space to XWalk (in)

Storm Grate/Utility Hazard?

Storm Grate/Utility Type

Surface Condition? (G/P)

N/A

N/A

N/A

N/A

N/A

N/A

Good 10.6

Road Slope (%)