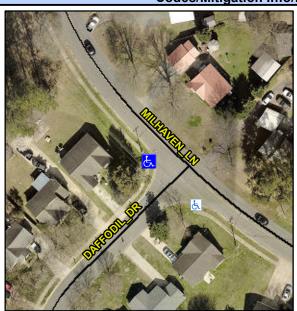

## **Access Compliance Report Public Rights-of-Way** (Curb Ramps)

Intersection ID: 6341 Main Street: DAFFODIL DR **Cross Street: MILHAVEN LN** Location: W ADA ID: 80F30AE88EFB Ramp Type: BlendTrans1 Initial Pass/Fail: Fail **Overall Compliance: No Severity Score:** 1.25

## Field Measurements/Component Compliance

**DAFFODIL DR** Street 1 Name Stop Condition-Street 1 StopSign Street 2 Name N/A Stop Condition-Street 2 N/A Remove & Replace Curb Ramp With Two New Directional Ramps or Equivalent.