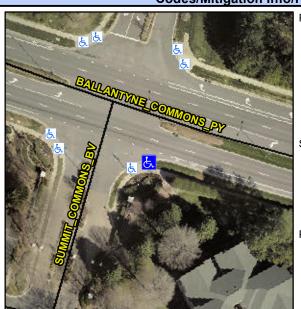

## Access Compliance Report Public Rights-of-Way (Curb Ramps)

Intersection ID: 27494 Main Street: BALLANTYNE\_COMMONS\_PY Cross Street: SUMMIT\_COMMONS\_BV Location: SE

ADA ID: 80F3D3759D00 Ramp Type: Perp Initial Pass/Fail: Fail Overall Compliance: No Severity Score: 21.25