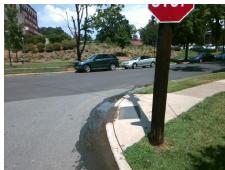

## Field Measurements/Component Compliance

Street 1 Name
Stop Condition-Street 2
Street 2 Name
Stop Condition-Street 1

WELLESLEY AV None HASTINGS DR StopSign Possible Solutions:

Remove & Replace Curb Ramp With Two New Directional Ramps or Equivalent.

Surveyor Notes:
N/A

PROW/ADA:
R304.2.2

Total Cost: \$ 3200.00

Compliance Description Data Compliance Description Data No Ramp Slope (%) N/A Ramp Length (in) 70.0 9.5 Yes Ramp XSlope (%) Yes Ramp Width (in) 48.0 0.6 N/A N/A Flare Type LT N/A Flare Type RT N/A N/A N/A N/A Flare Slope RT (%) N/A Flare Slope LT (%) N/A Flare Traversable LT? N/A N/A Flare Traversable RT? N/A N/A N/A N/A DWS Provided? N/A Landing Length (in) N/A Landing Width (in) N/A N/A **DWS Contrast?** N/A N/A N/A N/A Landing Slope (%) DWS Length (in) N/A N/A Landing X Slope (%) N/A N/A DWS Full Width? N/A N/A Landing Curb? (Y/N) N/A N/A DWS Offset (in) N/A N/A N/A Shared Landing? N/A **Gutter Ponding?** N/A N/A Gutter Slope (%) N/A N/A Gutter Lip Ht (in) N/A N/A Gutter X Slope (%) N/A N/A Painted X Walk1? No N/A Painted X Walk2? No X Walk 1 Direction To NE X Walk 2 Direction To NW N/A N/A X Walk 1 Width (in) X Walk 2 Width (in) N/A X Walk 1 Slope (%) 3.0 X Walk 2 Slope (%) 6.3 X Walk 1 X Slope (%) 3.1 X Walk 2 X Slope (%) 1.6 N/A N/A N/A Ramp inside XWalk2? N/A Ramp inside XWalk1? Road Slope (%) 0.5 N/A Clear Space? N/A N/A Road X Slope (%) 5.2 Clear Space to XWalk (in) N/A N/A N/A N/A Any Obstructions? Storm Grate/Utility Hazard? N/A