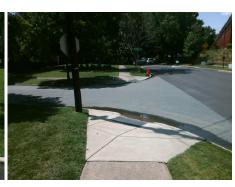

## Field Measurements/Component Compliance

Street 1 Name
Stop Condition-Street 2
Street 2 Name
Stop Condition-Street 1

WELLESLEY AV None HASTINGS DR StopSign Possible Solutions:

Remove & Replace Curb Ramp With Two New Directional Ramps or Equivalent.

Surveyor Notes:
N/A

PROW/ADA:
R304.2.2

Total Cost: \$ 3200.00

Compliance Description Data Compliance Description Data No Ramp Slope (%) N/A Ramp Length (in) 70.0 9.5 Yes Ramp XSlope (%) Yes Ramp Width (in) 48.0 0.6 N/A N/A Flare Type LT N/A Flare Type RT N/A N/A N/A N/A Flare Slope RT (%) N/A Flare Slope LT (%) N/A Flare Traversable LT? N/A N/A Flare Traversable RT? N/A N/A N/A N/A DWS Provided? N/A Landing Length (in) N/A Landing Width (in) N/A N/A **DWS Contrast?** N/A N/A N/A N/A Landing Slope (%) DWS Length (in) N/A N/A Landing X Slope (%) N/A N/A DWS Full Width? N/A N/A Landing Curb? (Y/N) N/A N/A DWS Offset (in) N/A N/A N/A Shared Landing? N/A **Gutter Ponding?** N/A N/A Gutter Slope (%) N/A N/A Gutter Lip Ht (in) N/A N/A Gutter X Slope (%) N/A N/A Painted X Walk1? No N/A Painted X Walk2? No X Walk 1 Direction To NE X Walk 2 Direction To NW N/A N/A X Walk 1 Width (in) X Walk 2 Width (in) N/A X Walk 1 Slope (%) 3.0 X Walk 2 Slope (%) 6.3 X Walk 1 X Slope (%) 3.1 X Walk 2 X Slope (%) 1.6 N/A N/A N/A Ramp inside XWalk2? N/A Ramp inside XWalk1? Road Slope (%) 0.5 N/A Clear Space? N/A N/A Road X Slope (%) 5.2 Clear Space to XWalk (in) N/A N/A N/A N/A Any Obstructions? Storm Grate/Utility Hazard? N/A