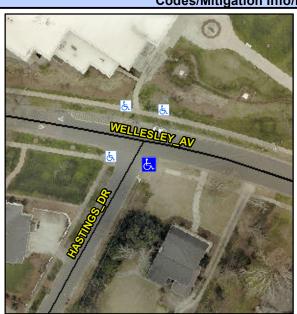

## Access Compliance Report Public Rights-of-Way (Curb Ramps)

Intersection ID: 16617 Main Street: HASTINGS\_DR Cross Street: WELLESLEY\_AV Location: S

ADA ID: 80F4844455D3 Ramp Type: PerpDiag Initial Pass/Fail: Fail Overall Compliance: No Severity Score: 12.5

## Field Measurements/Component Compliance

Street 1 Name
Stop Condition-Street 2
Street 2 Name
Stop Condition-Street 1

WELLESLEY AV None HASTINGS DR StopSign Possible Solutions:

Remove & Replace Curb Ramp With Two New Directional Ramps or Equivalent.