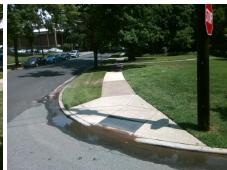

## Field Measurements/Component Compliance

Street 1 Name
Stop Condition-Street 2
Street 2 Name
Stop Condition-Street 1

WELLESLEY AV None HASTINGS DR StopSign Possible Solutions:

Remove & Replace Curb Ramp With Two New Directional Ramps or Equivalent.

Surveyor Notes:
N/A

PROW/ADA:
R304.2.2

Total Cost: \$ 3200.00

Compliance Description Data Compliance Description Data No Ramp Slope (%) N/A Ramp Length (in) 70.0 9.5 Yes Ramp XSlope (%) Yes Ramp Width (in) 48.0 0.6 N/A N/A Flare Type LT N/A Flare Type RT N/A N/A N/A N/A Flare Slope RT (%) N/A Flare Slope LT (%) N/A Flare Traversable LT? N/A N/A Flare Traversable RT? N/A N/A N/A N/A DWS Provided? N/A Landing Length (in) N/A Landing Width (in) N/A N/A **DWS Contrast?** N/A N/A N/A N/A Landing Slope (%) DWS Length (in) N/A N/A Landing X Slope (%) N/A N/A DWS Full Width? N/A N/A Landing Curb? (Y/N) N/A N/A DWS Offset (in) N/A N/A N/A Shared Landing? N/A **Gutter Ponding?** N/A N/A Gutter Slope (%) N/A N/A Gutter Lip Ht (in) N/A N/A Gutter X Slope (%) N/A N/A Painted X Walk1? No N/A Painted X Walk2? No X Walk 1 Direction To NE X Walk 2 Direction To NW N/A N/A X Walk 1 Width (in) X Walk 2 Width (in) N/A X Walk 1 Slope (%) 3.0 X Walk 2 Slope (%) 6.3 X Walk 1 X Slope (%) 3.1 X Walk 2 X Slope (%) 1.6 N/A N/A N/A Ramp inside XWalk2? N/A Ramp inside XWalk1? Road Slope (%) 0.5 N/A Clear Space? N/A N/A Road X Slope (%) 5.2 Clear Space to XWalk (in) N/A N/A N/A N/A Any Obstructions? Storm Grate/Utility Hazard? N/A