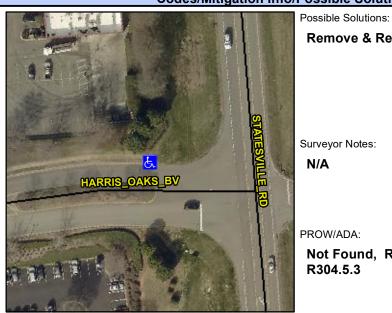

## Access Compliance Report Public Rights-of-Way (Curb Ramps)

Intersection ID: 3714 Main Street: HARRIS\_OAKS\_BV Cross Street: STATESVILLE\_RD Location: W

ADA ID: 80F8295A466A Ramp Type: Perp Initial Pass/Fail: Fail Overall Compliance: No Severity Score: 22.5

## Field Measurements/Component Compliance

Street 1 Name HARRIS OAKS BV
Stop Condition-Street 2 StopSign
Street 2 Name N/A
Stop Condition-Street 1 N/A

| Remove & Replace Entire Ramp.                     |  |  |  |  |  |
|---------------------------------------------------|--|--|--|--|--|
| Surveyor Notes: N/A                               |  |  |  |  |  |
| PROW/ADA: Not Found, R304.5.1, R304.2.2, R304.5.3 |  |  |  |  |  |
|                                                   |  |  |  |  |  |

Total Cost:

1850.00

| Compl | iance Description     | Data | Comp | liance Description          | Data |
|-------|-----------------------|------|------|-----------------------------|------|
| N/A   | Ramp Length (in)      | 48.0 | No   | Ramp Slope (%)              | 11.9 |
| No    | Ramp Width (in)       | 45.0 | No   | Ramp XSlope (%)             | 3.0  |
| N/A   | Flare Type LT         | N/A  | N/A  | Flare Type RT               | N/A  |
| N/A   | Flare Slope LT (%)    | N/A  | N/A  | Flare Slope RT (%)          | N/A  |
| N/A   | Flare Traversable LT? | N/A  | N/A  | Flare Traversable RT?       | N/A  |
| N/A   | Landing Length (in)   | N/A  | N/A  | DWS Provided?               | N/A  |
| N/A   | Landing Width (in)    | N/A  | N/A  | DWS Contrast?               | N/A  |
| N/A   | Landing Slope (%)     | N/A  | N/A  | DWS Length (in)             | N/A  |
| N/A   | Landing X Slope (%)   | N/A  | N/A  | DWS Full Width?             | N/A  |
| N/A   | Landing Curb? (Y/N)   | N/A  | N/A  | DWS Offset (in)             | N/A  |
| N/A   | Shared Landing?       | N/A  |      |                             |      |
| N/A   | Gutter Ponding?       | N/A  | N/A  | Gutter Slope (%)            | N/A  |
| N/A   | Gutter Lip Ht (in)    | N/A  | N/A  | Gutter X Slope (%)          | N/A  |
| N/A   | Painted X Walk1?      | No   | N/A  | Painted X Walk2?            | N/A  |
|       | X Walk 1 Direction    | То Е |      | X Walk 2 Direction          | N/A  |
| N/A   | X Walk 1 Width (in)   | N/A  | N/A  | X Walk 2 Width (in)         | N/A  |
|       | X Walk 1 Slope (%)    | 2.0  |      | X Walk 2 Slope (%)          | N/A  |
|       | X Walk 1 X Slope (%)  | 3.8  |      | X Walk 2 X Slope (%)        | N/A  |
| N/A   | Ramp inside XWalk1?   | N/A  | N/A  | Ramp inside XWalk2?         | N/A  |
|       | Road Slope (%)        | N/A  | N/A  | Clear Space?                | N/A  |
|       | Road X Slope (%)      | N/A  | N/A  | Clear Space to XWalk (in)   | N/A  |
| N/A   | Any Obstructions?     | N/A  | N/A  | Storm Grate/Utility Hazard? | N/A  |
|       | Obstruction Type      |      |      | Storm Grate/Utility Type    |      |
|       |                       | N/A  |      |                             | N/A  |
|       |                       |      | Yes  | Surface Condition? (G/P)    | Good |