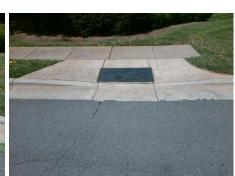

## Access Compliance Report Public Rights-of-Way (Curb Ramps)

Intersection ID: 3714 Main Street: HARRIS\_OAKS\_BV Cross Street: STATESVILLE\_RD Location: W

ADA ID: 80F8295A466A Ramp Type: Perp Initial Pass/Fail: Fail Overall Compliance: No Severity Score: 22.5

## Field Measurements/Component Compliance

Street 1 Name HARRIS OAKS BV
Stop Condition-Street 2 StopSign
Street 2 Name N/A
Stop Condition-Street 1 N/A

| Remove & Replace Entire Ramp.                     |  |  |  |  |  |
|---------------------------------------------------|--|--|--|--|--|
| Surveyor Notes: N/A                               |  |  |  |  |  |
| PROW/ADA: Not Found, R304.5.1, R304.2.2, R304.5.3 |  |  |  |  |  |
|                                                   |  |  |  |  |  |

Total Cost:

1850.00

| Compl | iance Description     | Data | Comp | liance Description          | Data |
|-------|-----------------------|------|------|-----------------------------|------|
| N/A   | Ramp Length (in)      | 48.0 | No   | Ramp Slope (%)              | 11.9 |
| No    | Ramp Width (in)       | 45.0 | No   | Ramp XSlope (%)             | 3.0  |
| N/A   | Flare Type LT         | N/A  | N/A  | Flare Type RT               | N/A  |
| N/A   | Flare Slope LT (%)    | N/A  | N/A  | Flare Slope RT (%)          | N/A  |
| N/A   | Flare Traversable LT? | N/A  | N/A  | Flare Traversable RT?       | N/A  |
| N/A   | Landing Length (in)   | N/A  | N/A  | DWS Provided?               | N/A  |
| N/A   | Landing Width (in)    | N/A  | N/A  | DWS Contrast?               | N/A  |
| N/A   | Landing Slope (%)     | N/A  | N/A  | DWS Length (in)             | N/A  |
| N/A   | Landing X Slope (%)   | N/A  | N/A  | DWS Full Width?             | N/A  |
| N/A   | Landing Curb? (Y/N)   | N/A  | N/A  | DWS Offset (in)             | N/A  |
| N/A   | Shared Landing?       | N/A  |      |                             |      |
| N/A   | Gutter Ponding?       | N/A  | N/A  | Gutter Slope (%)            | N/A  |
| N/A   | Gutter Lip Ht (in)    | N/A  | N/A  | Gutter X Slope (%)          | N/A  |
| N/A   | Painted X Walk1?      | No   | N/A  | Painted X Walk2?            | N/A  |
|       | X Walk 1 Direction    | То Е |      | X Walk 2 Direction          | N/A  |
| N/A   | X Walk 1 Width (in)   | N/A  | N/A  | X Walk 2 Width (in)         | N/A  |
|       | X Walk 1 Slope (%)    | 2.0  |      | X Walk 2 Slope (%)          | N/A  |
|       | X Walk 1 X Slope (%)  | 3.8  |      | X Walk 2 X Slope (%)        | N/A  |
| N/A   | Ramp inside XWalk1?   | N/A  | N/A  | Ramp inside XWalk2?         | N/A  |
|       | Road Slope (%)        | N/A  | N/A  | Clear Space?                | N/A  |
|       | Road X Slope (%)      | N/A  | N/A  | Clear Space to XWalk (in)   | N/A  |
| N/A   | Any Obstructions?     | N/A  | N/A  | Storm Grate/Utility Hazard? | N/A  |
|       | Obstruction Type      |      |      | Storm Grate/Utility Type    |      |
|       |                       | N/A  |      |                             | N/A  |
|       |                       |      | Yes  | Surface Condition? (G/P)    | Good |