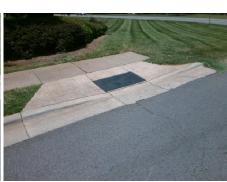

## Access Compliance Report Public Rights-of-Way (Curb Ramps)

Intersection ID: 3714 Main Street: HARRIS\_OAKS\_BV Cross Street: STATESVILLE\_RD Location: W

ADA ID: 80F8295A466A Ramp Type: Perp Initial Pass/Fail: Fail Overall Compliance: No Severity Score: 22.5

## Field Measurements/Component Compliance

Street 1 Name HARRIS OAKS BV
Stop Condition-Street 2 StopSign
Street 2 Name N/A
Stop Condition-Street 1 N/A

| Remove & Replace Entire Ramp.                     |  |  |  |  |  |
|---------------------------------------------------|--|--|--|--|--|
| Surveyor Notes: N/A                               |  |  |  |  |  |
| PROW/ADA: Not Found, R304.5.1, R304.2.2, R304.5.3 |  |  |  |  |  |
|                                                   |  |  |  |  |  |

Total Cost:

1850.00

| Compl | iance Description     | Data | Comp | liance Description          | Data |
|-------|-----------------------|------|------|-----------------------------|------|
| N/A   | Ramp Length (in)      | 48.0 | No   | Ramp Slope (%)              | 11.9 |
| No    | Ramp Width (in)       | 45.0 | No   | Ramp XSlope (%)             | 3.0  |
| N/A   | Flare Type LT         | N/A  | N/A  | Flare Type RT               | N/A  |
| N/A   | Flare Slope LT (%)    | N/A  | N/A  | Flare Slope RT (%)          | N/A  |
| N/A   | Flare Traversable LT? | N/A  | N/A  | Flare Traversable RT?       | N/A  |
| N/A   | Landing Length (in)   | N/A  | N/A  | DWS Provided?               | N/A  |
| N/A   | Landing Width (in)    | N/A  | N/A  | DWS Contrast?               | N/A  |
| N/A   | Landing Slope (%)     | N/A  | N/A  | DWS Length (in)             | N/A  |
| N/A   | Landing X Slope (%)   | N/A  | N/A  | DWS Full Width?             | N/A  |
| N/A   | Landing Curb? (Y/N)   | N/A  | N/A  | DWS Offset (in)             | N/A  |
| N/A   | Shared Landing?       | N/A  |      |                             |      |
| N/A   | Gutter Ponding?       | N/A  | N/A  | Gutter Slope (%)            | N/A  |
| N/A   | Gutter Lip Ht (in)    | N/A  | N/A  | Gutter X Slope (%)          | N/A  |
| N/A   | Painted X Walk1?      | No   | N/A  | Painted X Walk2?            | N/A  |
|       | X Walk 1 Direction    | То Е |      | X Walk 2 Direction          | N/A  |
| N/A   | X Walk 1 Width (in)   | N/A  | N/A  | X Walk 2 Width (in)         | N/A  |
|       | X Walk 1 Slope (%)    | 2.0  |      | X Walk 2 Slope (%)          | N/A  |
|       | X Walk 1 X Slope (%)  | 3.8  |      | X Walk 2 X Slope (%)        | N/A  |
| N/A   | Ramp inside XWalk1?   | N/A  | N/A  | Ramp inside XWalk2?         | N/A  |
|       | Road Slope (%)        | N/A  | N/A  | Clear Space?                | N/A  |
|       | Road X Slope (%)      | N/A  | N/A  | Clear Space to XWalk (in)   | N/A  |
| N/A   | Any Obstructions?     | N/A  | N/A  | Storm Grate/Utility Hazard? | N/A  |
|       | Obstruction Type      |      |      | Storm Grate/Utility Type    |      |
|       |                       | N/A  |      |                             | N/A  |
|       |                       |      | Yes  | Surface Condition? (G/P)    | Good |