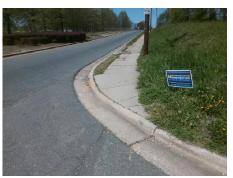

## Field Measurements/Component Compliance

Street 1 Name

N POPLAR ST
Stop Condition-Street 2
StopSign
Street 2 Name

N/A
Stop Condition-Street 1

N/A

Possible Solutions:

Remove & Replace Entire Ramp.

Surveyor Notes:

N/A

PROW/ADA:

Not Found, R304.5.1, R304.2.2, R304.5.3

Total Cost: \$ 1850.00

| Field Measurements/Component Compliance |                       |       |                        |                             |      |
|-----------------------------------------|-----------------------|-------|------------------------|-----------------------------|------|
| Compliance Description                  |                       | Data  | Compliance Description |                             | Data |
| N/A                                     | Ramp Length (in)      | 35.0  | No                     | Ramp Slope (%)              | 9.5  |
| No                                      | Ramp Width (in)       | 40.0  | No                     | Ramp XSlope (%)             | 6.1  |
| N/A                                     | Flare Type LT         | N/A   | N/A                    | Flare Type RT               | N/A  |
| N/A                                     | Flare Slope LT (%)    | N/A   | N/A                    | Flare Slope RT (%)          | N/A  |
| N/A                                     | Flare Traversable LT? | N/A   | N/A                    | Flare Traversable RT?       | N/A  |
| N/A                                     | Landing Length (in)   | N/A   | N/A                    | DWS Provided?               | N/A  |
| N/A                                     | Landing Width (in)    | N/A   | N/A                    | DWS Contrast?               | N/A  |
| N/A                                     | Landing Slope (%)     | N/A   | N/A                    | DWS Length (in)             | N/A  |
| N/A                                     | Landing X Slope (%)   | N/A   | N/A                    | DWS Full Width?             | N/A  |
| N/A                                     | Landing Curb? (Y/N)   | N/A   | N/A                    | DWS Offset (in)             | N/A  |
| N/A                                     | Shared Landing?       | N/A   |                        |                             |      |
| N/A                                     | Gutter Ponding?       | N/A   | N/A                    | Gutter Slope (%)            | N/A  |
| N/A                                     | Gutter Lip Ht (in)    | 1.0   | N/A                    | Gutter X Slope (%)          | N/A  |
| N/A                                     | Painted X Walk1?      | No    | N/A                    | Painted X Walk2?            | N/A  |
|                                         | X Walk 1 Direction    | To SE |                        | X Walk 2 Direction          | N/A  |
| N/A                                     | X Walk 1 Width (in)   | N/A   | N/A                    | X Walk 2 Width (in)         | N/A  |
|                                         | X Walk 1 Slope (%)    | 2.7   |                        | X Walk 2 Slope (%)          | N/A  |
|                                         | X Walk 1 X Slope (%)  | 2.9   |                        | X Walk 2 X Slope (%)        | N/A  |
| N/A                                     | Ramp inside XWalk1?   | N/A   | N/A                    | Ramp inside XWalk2?         | N/A  |
|                                         | Road Slope (%)        | N/A   | N/A                    | Clear Space?                | N/A  |
|                                         | Road X Slope (%)      | N/A   | N/A                    | Clear Space to XWalk (in)   | N/A  |
| N/A                                     | Any Obstructions?     | N/A   | N/A                    | Storm Grate/Utility Hazard? | N/A  |
|                                         | Obstruction Type      |       |                        | Storm Grate/Utility Type    |      |
|                                         |                       | N/A   |                        |                             | N/A  |
|                                         |                       |       | Yes                    | Surface Condition? (G/P)    | Good |