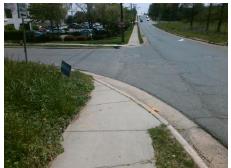

## Field Measurements/Component Compliance

Street 1 Name

N POPLAR ST
Stop Condition-Street 2
StopSign
Street 2 Name

N/A
Stop Condition-Street 1

N/A

Possible Solutions:

Remove & Replace Entire Ramp.

Surveyor Notes:

N/A

PROW/ADA:

Not Found, R304.5.1, R304.2.2, R304.5.3

Total Cost: \$ 1850.00

| Field Measurements/Component Compliance |                       |       |                        |                             |      |
|-----------------------------------------|-----------------------|-------|------------------------|-----------------------------|------|
| Compliance Description                  |                       | Data  | Compliance Description |                             | Data |
| N/A                                     | Ramp Length (in)      | 35.0  | No                     | Ramp Slope (%)              | 9.5  |
| No                                      | Ramp Width (in)       | 40.0  | No                     | Ramp XSlope (%)             | 6.1  |
| N/A                                     | Flare Type LT         | N/A   | N/A                    | Flare Type RT               | N/A  |
| N/A                                     | Flare Slope LT (%)    | N/A   | N/A                    | Flare Slope RT (%)          | N/A  |
| N/A                                     | Flare Traversable LT? | N/A   | N/A                    | Flare Traversable RT?       | N/A  |
| N/A                                     | Landing Length (in)   | N/A   | N/A                    | DWS Provided?               | N/A  |
| N/A                                     | Landing Width (in)    | N/A   | N/A                    | DWS Contrast?               | N/A  |
| N/A                                     | Landing Slope (%)     | N/A   | N/A                    | DWS Length (in)             | N/A  |
| N/A                                     | Landing X Slope (%)   | N/A   | N/A                    | DWS Full Width?             | N/A  |
| N/A                                     | Landing Curb? (Y/N)   | N/A   | N/A                    | DWS Offset (in)             | N/A  |
| N/A                                     | Shared Landing?       | N/A   |                        |                             |      |
| N/A                                     | Gutter Ponding?       | N/A   | N/A                    | Gutter Slope (%)            | N/A  |
| N/A                                     | Gutter Lip Ht (in)    | 1.0   | N/A                    | Gutter X Slope (%)          | N/A  |
| N/A                                     | Painted X Walk1?      | No    | N/A                    | Painted X Walk2?            | N/A  |
|                                         | X Walk 1 Direction    | To SE |                        | X Walk 2 Direction          | N/A  |
| N/A                                     | X Walk 1 Width (in)   | N/A   | N/A                    | X Walk 2 Width (in)         | N/A  |
|                                         | X Walk 1 Slope (%)    | 2.7   |                        | X Walk 2 Slope (%)          | N/A  |
|                                         | X Walk 1 X Slope (%)  | 2.9   |                        | X Walk 2 X Slope (%)        | N/A  |
| N/A                                     | Ramp inside XWalk1?   | N/A   | N/A                    | Ramp inside XWalk2?         | N/A  |
|                                         | Road Slope (%)        | N/A   | N/A                    | Clear Space?                | N/A  |
|                                         | Road X Slope (%)      | N/A   | N/A                    | Clear Space to XWalk (in)   | N/A  |
| N/A                                     | Any Obstructions?     | N/A   | N/A                    | Storm Grate/Utility Hazard? | N/A  |
|                                         | Obstruction Type      |       |                        | Storm Grate/Utility Type    |      |
|                                         |                       | N/A   |                        |                             | N/A  |
|                                         |                       |       | Yes                    | Surface Condition? (G/P)    | Good |