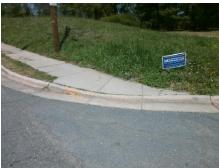

## Field Measurements/Component Compliance

Street 1 Name

N POPLAR ST
Stop Condition-Street 2
StopSign
Street 2 Name

N/A
Stop Condition-Street 1

N/A

Possible Solutions:

Remove & Replace Entire Ramp.

Surveyor Notes:

N/A

PROW/ADA:

Not Found, R304.5.1, R304.2.2, R304.5.3

Total Cost: \$ 1850.00

| Field Measurements/Component Compliance |                       |       |                        |                             |      |
|-----------------------------------------|-----------------------|-------|------------------------|-----------------------------|------|
| Compliance Description                  |                       | Data  | Compliance Description |                             | Data |
| N/A                                     | Ramp Length (in)      | 35.0  | No                     | Ramp Slope (%)              | 9.5  |
| No                                      | Ramp Width (in)       | 40.0  | No                     | Ramp XSlope (%)             | 6.1  |
| N/A                                     | Flare Type LT         | N/A   | N/A                    | Flare Type RT               | N/A  |
| N/A                                     | Flare Slope LT (%)    | N/A   | N/A                    | Flare Slope RT (%)          | N/A  |
| N/A                                     | Flare Traversable LT? | N/A   | N/A                    | Flare Traversable RT?       | N/A  |
| N/A                                     | Landing Length (in)   | N/A   | N/A                    | DWS Provided?               | N/A  |
| N/A                                     | Landing Width (in)    | N/A   | N/A                    | DWS Contrast?               | N/A  |
| N/A                                     | Landing Slope (%)     | N/A   | N/A                    | DWS Length (in)             | N/A  |
| N/A                                     | Landing X Slope (%)   | N/A   | N/A                    | DWS Full Width?             | N/A  |
| N/A                                     | Landing Curb? (Y/N)   | N/A   | N/A                    | DWS Offset (in)             | N/A  |
| N/A                                     | Shared Landing?       | N/A   |                        |                             |      |
| N/A                                     | Gutter Ponding?       | N/A   | N/A                    | Gutter Slope (%)            | N/A  |
| N/A                                     | Gutter Lip Ht (in)    | 1.0   | N/A                    | Gutter X Slope (%)          | N/A  |
| N/A                                     | Painted X Walk1?      | No    | N/A                    | Painted X Walk2?            | N/A  |
|                                         | X Walk 1 Direction    | To SE |                        | X Walk 2 Direction          | N/A  |
| N/A                                     | X Walk 1 Width (in)   | N/A   | N/A                    | X Walk 2 Width (in)         | N/A  |
|                                         | X Walk 1 Slope (%)    | 2.7   |                        | X Walk 2 Slope (%)          | N/A  |
|                                         | X Walk 1 X Slope (%)  | 2.9   |                        | X Walk 2 X Slope (%)        | N/A  |
| N/A                                     | Ramp inside XWalk1?   | N/A   | N/A                    | Ramp inside XWalk2?         | N/A  |
|                                         | Road Slope (%)        | N/A   | N/A                    | Clear Space?                | N/A  |
|                                         | Road X Slope (%)      | N/A   | N/A                    | Clear Space to XWalk (in)   | N/A  |
| N/A                                     | Any Obstructions?     | N/A   | N/A                    | Storm Grate/Utility Hazard? | N/A  |
|                                         | Obstruction Type      |       |                        | Storm Grate/Utility Type    |      |
|                                         |                       | N/A   |                        |                             | N/A  |
|                                         |                       |       | Yes                    | Surface Condition? (G/P)    | Good |