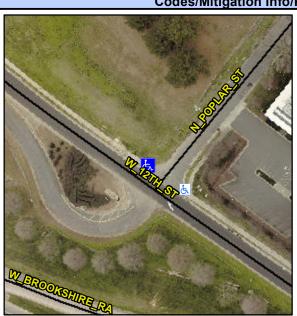

## Access Compliance Report Public Rights-of-Way (Curb Ramps)

Intersection ID: 11363 Main Street: N\_POPLAR\_ST Cross Street: W\_12TH\_ST Location: N

ADA ID: 80FAEBCFEFAA Ramp Type: Perp Initial Pass/Fail: Fail Overall Compliance: No Severity Score: 33.75