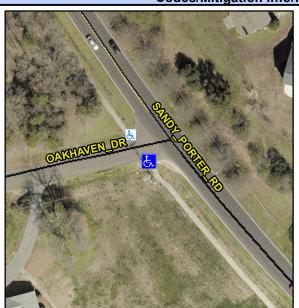

## **Access Compliance Report Public Rights-of-Way** (Curb Ramps)

Intersection ID: 21109 Main Street: OAKHAVEN DR **Cross Street: SANDY PORTER RD** Location: SW **ADA ID: 80FB7FBA9527** Ramp Type: Directional1 Initial Pass/Fail: Pass **Overall Compliance: No Severity Score:** 2.5

**Codes/Mitigation Info/Possible Solution** 

**OAKHAVEN DR** Street 1 Name StopSign Stop Condition-Street 1 Street 2 Name N/A Stop Condition-Street 2 N/A Possible Solutions: Remove & Replace Detectable Warning System. Surveyor Notes: N/A PROW/ADA: R305.1.4