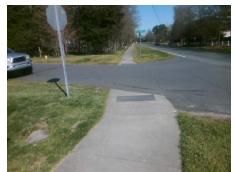

Total Cost: 800.00

| Field Measurements/Component Compliance |                       |       |                        |                             |      |
|-----------------------------------------|-----------------------|-------|------------------------|-----------------------------|------|
| Compliance Description                  |                       | Data  | Compliance Description |                             | Data |
| N/A                                     | Ramp Length (in)      | 63.0  | Yes                    | Grade Break?                | Yes  |
| Yes                                     | Ramp Width (in)       | 73.0  | Yes                    | Grade Break Slope (%)       | 0.1  |
| Yes                                     | Ramp Slope (%)        | 0.2   | Yes                    | Grade Break XSlope (%)      | 1.6  |
| Yes                                     | Ramp XSlope (%)       | 0.3   |                        |                             |      |
| N/A                                     | Flare Type LT         | N/A   | N/A                    | Flare Type RT               | N/A  |
| N/A                                     | Flare Slope LT (%)    | N/A   | N/A                    | Flare Slope RT (%)          | N/A  |
| N/A                                     | Flare Traversable LT? | N/A   | N/A                    | Flare Traversable RT?       | N/A  |
| Yes                                     | Landing Length (in)   | 62.0  | Yes                    | DWS Provided?               | Yes  |
| Yes                                     | Landing Width (in)    | 71.0  | Yes                    | DWS Contrast?               | Yes  |
| Yes                                     | Landing Slope (%)     | 0.1   | Yes                    | DWS Length (in)             | 24.0 |
| Yes                                     | Landing X Slope (%)   | 0.9   | No                     | DWS Full Width?             | No   |
| N/A                                     | Landing Curb? (Y/N)   | No    | Yes                    | DWS Offset LT (in)          | 2.0  |
| N/A                                     | Shared Landing?       | No    | Yes                    | DWS Offset RT (in)          | 35.0 |
| Yes                                     | Gutter Ponding?       | No    | Yes                    | Gutter Slope (%)            | 4.8  |
| Yes                                     | Gutter Lip Ht (in)    | 0.0   | Yes                    | Gutter X Slope (%)          | 0.8  |
| N/A                                     | Painted X Walk1?      | No    |                        | Road Slope (%)              | 1.4  |
|                                         | X Walk 1 Direction    | To NW |                        | Road X Slope (%)            | 0.3  |
|                                         | X Walk 1 Width (in)   | N/A   |                        | Clear Space?                | Yes  |
|                                         | X Walk 1 Slope (%)    | 1.4   | N/A                    | Clear Space to XWalk (in)   | N/A  |
|                                         | X Walk 1 X Slope (%)  | 0.3   | Yes                    | Storm Grate/Utility Hazard? | No   |
| N/A                                     | Ramp inside XWalk1?   | N/A   |                        | Storm Grate/Utility Type    |      |
| Yes                                     | Any Obstructions?     | No    |                        |                             | N/A  |
|                                         | Obstruction Type      |       | Yes                    | Surface Condition? (G/P)    | Good |
|                                         |                       | N/A   | Yes                    | Curb Slope (%)              | 5.0  |
|                                         |                       |       |                        |                             |      |