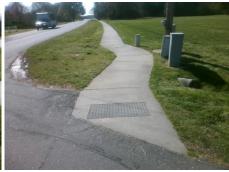

Total Cost: 800.00

| Field Measurements/Component Compliance |                       |       |                        |                             |      |
|-----------------------------------------|-----------------------|-------|------------------------|-----------------------------|------|
| Compliance Description                  |                       | Data  | Compliance Description |                             | Data |
| N/A                                     | Ramp Length (in)      | 63.0  | Yes                    | Grade Break?                | Yes  |
| Yes                                     | Ramp Width (in)       | 73.0  | Yes                    | Grade Break Slope (%)       | 0.1  |
| Yes                                     | Ramp Slope (%)        | 0.2   | Yes                    | Grade Break XSlope (%)      | 1.6  |
| Yes                                     | Ramp XSlope (%)       | 0.3   |                        |                             |      |
| N/A                                     | Flare Type LT         | N/A   | N/A                    | Flare Type RT               | N/A  |
| N/A                                     | Flare Slope LT (%)    | N/A   | N/A                    | Flare Slope RT (%)          | N/A  |
| N/A                                     | Flare Traversable LT? | N/A   | N/A                    | Flare Traversable RT?       | N/A  |
| Yes                                     | Landing Length (in)   | 62.0  | Yes                    | DWS Provided?               | Yes  |
| Yes                                     | Landing Width (in)    | 71.0  | Yes                    | DWS Contrast?               | Yes  |
| Yes                                     | Landing Slope (%)     | 0.1   | Yes                    | DWS Length (in)             | 24.0 |
| Yes                                     | Landing X Slope (%)   | 0.9   | No                     | DWS Full Width?             | No   |
| N/A                                     | Landing Curb? (Y/N)   | No    | Yes                    | DWS Offset LT (in)          | 2.0  |
| N/A                                     | Shared Landing?       | No    | Yes                    | DWS Offset RT (in)          | 35.0 |
| Yes                                     | Gutter Ponding?       | No    | Yes                    | Gutter Slope (%)            | 4.8  |
| Yes                                     | Gutter Lip Ht (in)    | 0.0   | Yes                    | Gutter X Slope (%)          | 0.8  |
| N/A                                     | Painted X Walk1?      | No    |                        | Road Slope (%)              | 1.4  |
|                                         | X Walk 1 Direction    | To NW |                        | Road X Slope (%)            | 0.3  |
|                                         | X Walk 1 Width (in)   | N/A   |                        | Clear Space?                | Yes  |
|                                         | X Walk 1 Slope (%)    | 1.4   | N/A                    | Clear Space to XWalk (in)   | N/A  |
|                                         | X Walk 1 X Slope (%)  | 0.3   | Yes                    | Storm Grate/Utility Hazard? | No   |
| N/A                                     | Ramp inside XWalk1?   | N/A   |                        | Storm Grate/Utility Type    |      |
| Yes                                     | Any Obstructions?     | No    |                        |                             | N/A  |
|                                         | Obstruction Type      |       | Yes                    | Surface Condition? (G/P)    | Good |
|                                         |                       | N/A   | Yes                    | Curb Slope (%)              | 5.0  |
|                                         |                       |       |                        |                             |      |