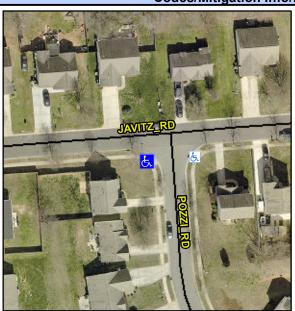

## Access Compliance Report Public Rights-of-Way (Curb Ramps)

Intersection ID: 42388 Main Street: JAVITZ\_RD Cross Street: POZZI\_RD Location: SW

ADA ID: 810322C7E0A8 Ramp Type: BlendTrans1 Initial Pass/Fail: Fail Overall Compliance: No Severity Score: 25