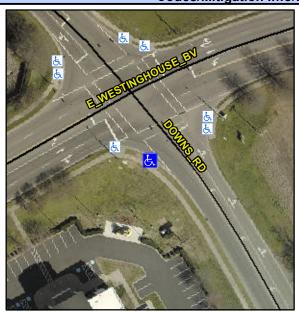

## **Access Compliance Report Public Rights-of-Way** (Curb Ramps)

Intersection ID: 23795 Main Street: DOWNS RD **Cross Street: E WESTINGHOUSE BV** Location: SW ADA ID: 81059498BBB Ramp Type: Perp Initial Pass/Fail: Fail **Overall Compliance: No Severity Score:** 25

**Codes/Mitigation Info/Possible Solution** 

**DOWNS RD** Street 1 Name Stop Condition-Street 2 Signal Street 2 Name N/A Stop Condition-Street 1 N/A Possible Solutions: Remove & Replace Entire Ramp. Restripe Crosswalk. Surveyor Notes: N/A PROW/ADA: Not Found, R304.2.2, R304.5.3