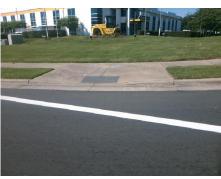

## **Access Compliance Report Public Rights-of-Way** (Curb Ramps)

Intersection ID: 23795 Main Street: DOWNS RD **Cross Street: E WESTINGHOUSE BV** Location: SW ADA ID: 81059498BBB Ramp Type: Perp Initial Pass/Fail: Fail **Overall Compliance: No Severity Score:** 25

**Codes/Mitigation Info/Possible Solution** 

**DOWNS RD** Street 1 Name Stop Condition-Street 2 Signal Street 2 Name N/A Stop Condition-Street 1 N/A Possible Solutions: Remove & Replace Entire Ramp. Restripe Crosswalk. Surveyor Notes: N/A PROW/ADA: Not Found, R304.2.2, R304.5.3

Total Cost: 2050.00

| Field Measurements/Component Compliance |                       |       |      |                             |      |
|-----------------------------------------|-----------------------|-------|------|-----------------------------|------|
| Compliance Description                  |                       | Data  | Comp | liance Description          | Data |
| N/A                                     | Ramp Length (in)      | 80.0  | No   | Ramp Slope (%)              | 11.8 |
| Yes                                     | Ramp Width (in)       | 48.0  | No   | Ramp XSlope (%)             | 5.2  |
| N/A                                     | Flare Type LT         | N/A   | N/A  | Flare Type RT               | N/A  |
| N/A                                     | Flare Slope LT (%)    | N/A   | N/A  | Flare Slope RT (%)          | N/A  |
| N/A                                     | Flare Traversable LT? | N/A   | N/A  | Flare Traversable RT?       | N/A  |
| N/A                                     | Landing Length (in)   | N/A   | N/A  | DWS Provided?               | N/A  |
| N/A                                     | Landing Width (in)    | N/A   | N/A  | DWS Contrast?               | N/A  |
| N/A                                     | Landing Slope (%)     | N/A   | N/A  | DWS Length (in)             | N/A  |
| N/A                                     | Landing X Slope (%)   | N/A   | N/A  | DWS Full Width?             | N/A  |
| N/A                                     | Landing Curb? (Y/N)   | N/A   | N/A  | DWS Offset (in)             | N/A  |
| N/A                                     | Shared Landing?       | N/A   |      |                             |      |
| N/A                                     | Gutter Ponding?       | N/A   | N/A  | Gutter Slope (%)            | N/A  |
| N/A                                     | Gutter Lip Ht (in)    | N/A   | N/A  | Gutter X Slope (%)          | N/A  |
| N/A                                     | Painted X Walk1?      | Yes   | N/A  | Painted X Walk2?            | N/A  |
|                                         | X Walk 1 Direction    | To E  |      | X Walk 2 Direction          | N/A  |
| N/A                                     | X Walk 1 Width (in)   | 108.0 | N/A  | X Walk 2 Width (in)         | N/A  |
|                                         | X Walk 1 Slope (%)    | 1.6   |      | X Walk 2 Slope (%)          | N/A  |
|                                         | X Walk 1 X Slope (%)  | 4.2   |      | X Walk 2 X Slope (%)        | N/A  |
| N/A                                     | Ramp inside XWalk1?   | No    | N/A  | Ramp inside XWalk2?         | N/A  |
|                                         | Road Slope (%)        | N/A   | N/A  | Clear Space?                | N/A  |
|                                         | Road X Slope (%)      | N/A   | N/A  | Clear Space to XWalk (in)   | N/A  |
| N/A                                     | Any Obstructions?     | N/A   | N/A  | Storm Grate/Utility Hazard? | N/A  |
|                                         | Obstruction Type      |       |      | Storm Grate/Utility Type    |      |
|                                         |                       | N/A   |      |                             | N/A  |
|                                         |                       |       | Yes  | Surface Condition? (G/P)    | Good |
|                                         |                       |       |      |                             |      |