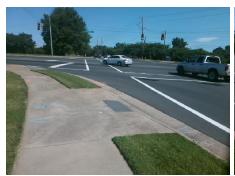

## **Access Compliance Report Public Rights-of-Way** (Curb Ramps)

Intersection ID: 23795 Main Street: DOWNS RD **Cross Street: E WESTINGHOUSE BV** Location: SW ADA ID: 81059498BBB Ramp Type: Perp Initial Pass/Fail: Fail **Overall Compliance: No Severity Score:** 25

**Codes/Mitigation Info/Possible Solution** 

**DOWNS RD** Street 1 Name Stop Condition-Street 2 Signal Street 2 Name N/A Stop Condition-Street 1 N/A Possible Solutions: Remove & Replace Entire Ramp. Restripe Crosswalk. Surveyor Notes: N/A PROW/ADA: Not Found, R304.2.2, R304.5.3

Total Cost: 2050.00

| Field Measurements/Component Compliance |                       |       |      |                             |      |
|-----------------------------------------|-----------------------|-------|------|-----------------------------|------|
| Compliance Description                  |                       | Data  | Comp | liance Description          | Data |
| N/A                                     | Ramp Length (in)      | 80.0  | No   | Ramp Slope (%)              | 11.8 |
| Yes                                     | Ramp Width (in)       | 48.0  | No   | Ramp XSlope (%)             | 5.2  |
| N/A                                     | Flare Type LT         | N/A   | N/A  | Flare Type RT               | N/A  |
| N/A                                     | Flare Slope LT (%)    | N/A   | N/A  | Flare Slope RT (%)          | N/A  |
| N/A                                     | Flare Traversable LT? | N/A   | N/A  | Flare Traversable RT?       | N/A  |
| N/A                                     | Landing Length (in)   | N/A   | N/A  | DWS Provided?               | N/A  |
| N/A                                     | Landing Width (in)    | N/A   | N/A  | DWS Contrast?               | N/A  |
| N/A                                     | Landing Slope (%)     | N/A   | N/A  | DWS Length (in)             | N/A  |
| N/A                                     | Landing X Slope (%)   | N/A   | N/A  | DWS Full Width?             | N/A  |
| N/A                                     | Landing Curb? (Y/N)   | N/A   | N/A  | DWS Offset (in)             | N/A  |
| N/A                                     | Shared Landing?       | N/A   |      |                             |      |
| N/A                                     | Gutter Ponding?       | N/A   | N/A  | Gutter Slope (%)            | N/A  |
| N/A                                     | Gutter Lip Ht (in)    | N/A   | N/A  | Gutter X Slope (%)          | N/A  |
| N/A                                     | Painted X Walk1?      | Yes   | N/A  | Painted X Walk2?            | N/A  |
|                                         | X Walk 1 Direction    | To E  |      | X Walk 2 Direction          | N/A  |
| N/A                                     | X Walk 1 Width (in)   | 108.0 | N/A  | X Walk 2 Width (in)         | N/A  |
|                                         | X Walk 1 Slope (%)    | 1.6   |      | X Walk 2 Slope (%)          | N/A  |
|                                         | X Walk 1 X Slope (%)  | 4.2   |      | X Walk 2 X Slope (%)        | N/A  |
| N/A                                     | Ramp inside XWalk1?   | No    | N/A  | Ramp inside XWalk2?         | N/A  |
|                                         | Road Slope (%)        | N/A   | N/A  | Clear Space?                | N/A  |
|                                         | Road X Slope (%)      | N/A   | N/A  | Clear Space to XWalk (in)   | N/A  |
| N/A                                     | Any Obstructions?     | N/A   | N/A  | Storm Grate/Utility Hazard? | N/A  |
|                                         | Obstruction Type      |       |      | Storm Grate/Utility Type    |      |
|                                         |                       | N/A   |      |                             | N/A  |
|                                         |                       |       | Yes  | Surface Condition? (G/P)    | Good |
|                                         |                       |       |      |                             |      |