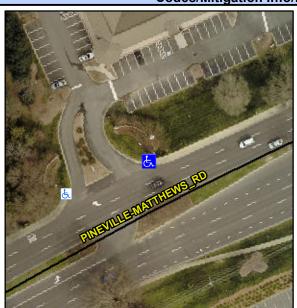

Intersection ID: 10034513 Main Street: PINEVILLE-MATTHEWS RD Cross Street: N/A Location: NE Initial Pass/Fail: Fail **Overall Compliance: No Severity Score:** 22.5 ADA ID: 81066F46F211 Ramp Type: PerpDiag