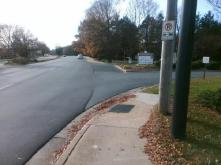

Intersection ID: 10034513 Main Street: PINEVILLE-MATTHEWS RD Cross Street: N/A Location: NE Initial Pass/Fail: Fail **Overall Compliance: No Severity Score:** 22.5 ADA ID: 81066F46F211 Ramp Type: PerpDiag

N/A

0.1

4.4

To SW

Street 1 Name Stop Condition-Street 2 PINEVILLE-MATTHEWS RD Street 2 Name Stop Condition-Street 1

Remove & Replace Curb Ramp With Two New Directional Ramps or Equivalent.

Surveyor Notes:

Possible Solutions: