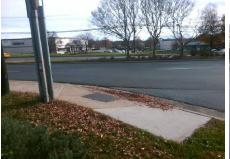

Intersection ID: 10034513 Main Street: PINEVILLE-MATTHEWS RD Cross Street: N/A Location: NE Initial Pass/Fail: Fail **Overall Compliance: No Severity Score:** 22.5 ADA ID: 81066F46F211 Ramp Type: PerpDiag

N/A

0.1

4.4

To SW

Street 1 Name Stop Condition-Street 2 PINEVILLE-MATTHEWS RD Street 2 Name Stop Condition-Street 1

Remove & Replace Curb Ramp With Two New Directional Ramps or Equivalent.

Surveyor Notes:

Possible Solutions: