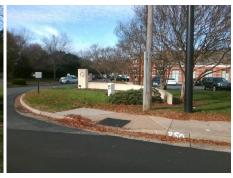

Intersection ID: 10034513 Main Street: PINEVILLE-MATTHEWS RD Cross Street: N/A Location: NE Initial Pass/Fail: Fail **Overall Compliance: No Severity Score:** 22.5 ADA ID: 81066F46F211 Ramp Type: PerpDiag

N/A

0.1

4.4

To SW

Street 1 Name Stop Condition-Street 2 PINEVILLE-MATTHEWS RD Street 2 Name Stop Condition-Street 1

Remove & Replace Curb Ramp With Two New Directional Ramps or Equivalent.

Surveyor Notes:

Possible Solutions: