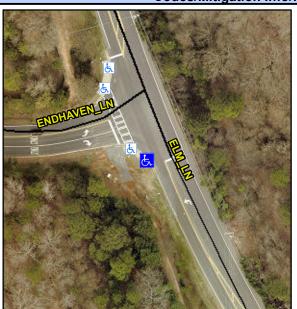

## Access Compliance Report Public Rights-of-Way (Curb Ramps)

Intersection ID: 27121 Main Street: ELM\_LN Cross Street: ENDHAVEN\_LN Location: SW

ADA ID: 8108359F8AEB Ramp Type: Para Initial Pass/Fail: Fail Overall Compliance: No Severity Score: 21.25

## Field Measurements/Component Compliance

Street 1 Name ELM LN
Stop Condition-Street 1 Signal
Street 2 Name N/A
Stop Condition-Street 2 N/A

| 1 0331bic Colation            |     |
|-------------------------------|-----|
| Possible Solutions:           | Co  |
| Remove & Replace Entire Ramp. | N/A |
| •                             | No  |
|                               | No  |
|                               | Ye  |
|                               | N/A |
|                               | N/A |
| Surveyor Notes:               | N/A |
| RT RP < 5%                    | N/A |
|                               | N/A |
|                               | N/A |
|                               | N/A |
| PROW/ADA:                     | N/A |
| R304.5.1, R304.3.2            | N/A |
|                               | N/A |
|                               | N/A |