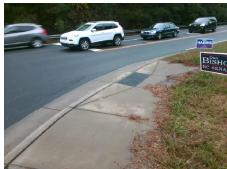

## Access Compliance Report Public Rights-of-Way (Curb Ramps)

Intersection ID: 27121 Main Street: ELM\_LN Cross Street: ENDHAVEN\_LN Location: SW

ADA ID: 8108359F8AEB Ramp Type: Para Initial Pass/Fail: Fail Overall Compliance: No Severity Score: 21.25

Total Cost: \$ 1600.00

| Field Measurem  Compliance Description |                      | Data  | Compliance Description |                             | Data |
|----------------------------------------|----------------------|-------|------------------------|-----------------------------|------|
| N/A                                    | Ramp Length LT (in)  | 64.0  | N/A                    | Ramp Length RT (in)         | 65.5 |
| No                                     | Ramp Width LT (in)   | 42.0  | No                     | Ramp Width RT (in)          | 42.0 |
| No                                     | Ramp Slope LT (%)    | 8.4   | Yes                    | Ramp Slope RT (%)           | 4.3  |
| Yes                                    | Ramp XSlope LT (%)   | 2.0   | Yes                    | Ramp XSlope RT (%)          | 1.7  |
| N/A                                    | Landing Length (in)  | N/A   | N/A                    | DWS Provided?               | N/A  |
| N/A                                    | Landing Width (in)   | N/A   | N/A                    | DWS Contrast?               | N/A  |
| N/A                                    | Landing Slope (%)    | N/A   | N/A                    | DWS Length (in)             | N/A  |
| N/A                                    | Landing X Slope (%)  | N/A   | N/A                    | DWS Full Width?             | N/A  |
| N/A                                    | Landing Curb? (Y/N)  | N/A   | N/A                    | DWS Offset (in)             | N/A  |
| N/A                                    | Shared Landing?      | N/A   |                        |                             |      |
| N/A                                    | Gutter Ponding?      | N/A   | N/A                    | Gutter Slope (%)            | N/A  |
| N/A                                    | Gutter Lip Ht (in)   | N/A   | N/A                    | Gutter X Slope (%)          | N/A  |
| N/A                                    | Painted X Walk1?     | No    | N/A                    | Painted X Walk2?            | N/A  |
|                                        | X Walk 1 Direction   | To NE |                        | X Walk 2 Direction          | N/A  |
| N/A                                    | X Walk 1 Width (in)  | N/A   | N/A                    | X Walk 2 Width (in)         | N/A  |
|                                        | X Walk 1 Slope (%)   | 1.3   |                        | X Walk 2 Slope (%)          | N/A  |
|                                        | X Walk 1 X Slope (%) | 2.3   |                        | X Walk 2 X Slope (%)        | N/A  |
| N/A                                    | Ramp inside XWalk1?  | N/A   | N/A                    | Ramp inside XWalk2?         | N/A  |
|                                        | Road Slope (%)       | N/A   | N/A                    | Clear Space?                | N/A  |
|                                        | Road X Slope (%)     | N/A   | N/A                    | Clear Space to XWalk (in)   | N/A  |
| N/A                                    | Any Obstructions?    | N/A   | N/A                    | Storm Grate/Utility Hazard? | N/A  |
|                                        | Obstruction Type     |       |                        | Storm Grate/Utility Type    |      |
|                                        |                      | N/A   |                        |                             | N/A  |
|                                        |                      |       | Yes                    | Surface Condition? (G/P)    | Good |
|                                        |                      |       | N/A                    | Curb Slope (%)              | 5.2  |