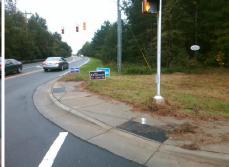

## Access Compliance Report Public Rights-of-Way (Curb Ramps)

Intersection ID: 27121 Main Street: ELM\_LN Cross Street: ENDHAVEN\_LN Location: SW

ADA ID: 8108359F8AEB Ramp Type: Para Initial Pass/Fail: Fail Overall Compliance: No Severity Score: 21.25

Total Cost: \$ 1600.00

| Field Measurem  Compliance Description |                      | Data  | Compliance Description |                             | Data |
|----------------------------------------|----------------------|-------|------------------------|-----------------------------|------|
| N/A                                    | Ramp Length LT (in)  | 64.0  | N/A                    | Ramp Length RT (in)         | 65.5 |
| No                                     | Ramp Width LT (in)   | 42.0  | No                     | Ramp Width RT (in)          | 42.0 |
| No                                     | Ramp Slope LT (%)    | 8.4   | Yes                    | Ramp Slope RT (%)           | 4.3  |
| Yes                                    | Ramp XSlope LT (%)   | 2.0   | Yes                    | Ramp XSlope RT (%)          | 1.7  |
| N/A                                    | Landing Length (in)  | N/A   | N/A                    | DWS Provided?               | N/A  |
| N/A                                    | Landing Width (in)   | N/A   | N/A                    | DWS Contrast?               | N/A  |
| N/A                                    | Landing Slope (%)    | N/A   | N/A                    | DWS Length (in)             | N/A  |
| N/A                                    | Landing X Slope (%)  | N/A   | N/A                    | DWS Full Width?             | N/A  |
| N/A                                    | Landing Curb? (Y/N)  | N/A   | N/A                    | DWS Offset (in)             | N/A  |
| N/A                                    | Shared Landing?      | N/A   |                        |                             |      |
| N/A                                    | Gutter Ponding?      | N/A   | N/A                    | Gutter Slope (%)            | N/A  |
| N/A                                    | Gutter Lip Ht (in)   | N/A   | N/A                    | Gutter X Slope (%)          | N/A  |
| N/A                                    | Painted X Walk1?     | No    | N/A                    | Painted X Walk2?            | N/A  |
|                                        | X Walk 1 Direction   | To NE |                        | X Walk 2 Direction          | N/A  |
| N/A                                    | X Walk 1 Width (in)  | N/A   | N/A                    | X Walk 2 Width (in)         | N/A  |
|                                        | X Walk 1 Slope (%)   | 1.3   |                        | X Walk 2 Slope (%)          | N/A  |
|                                        | X Walk 1 X Slope (%) | 2.3   |                        | X Walk 2 X Slope (%)        | N/A  |
| N/A                                    | Ramp inside XWalk1?  | N/A   | N/A                    | Ramp inside XWalk2?         | N/A  |
|                                        | Road Slope (%)       | N/A   | N/A                    | Clear Space?                | N/A  |
|                                        | Road X Slope (%)     | N/A   | N/A                    | Clear Space to XWalk (in)   | N/A  |
| N/A                                    | Any Obstructions?    | N/A   | N/A                    | Storm Grate/Utility Hazard? | N/A  |
|                                        | Obstruction Type     |       |                        | Storm Grate/Utility Type    |      |
|                                        |                      | N/A   |                        |                             | N/A  |
|                                        |                      |       | Yes                    | Surface Condition? (G/P)    | Good |
|                                        |                      |       | N/A                    | Curb Slope (%)              | 5.2  |