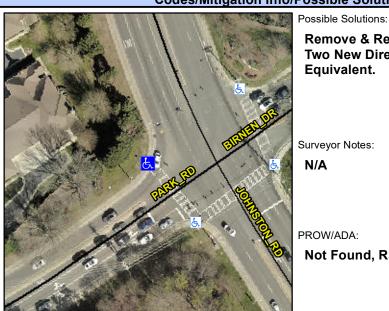

## **Access Compliance Report Public Rights-of-Way** (Curb Ramps)

Intersection ID: 24416 Main Street: PARK\_RD **Cross Street: JOHNSTON\_RD** Location: NW ADA ID: 811539E8E09A Ramp Type: PerpDiag Initial Pass/Fail: Fail **Overall Compliance: No** Severity Score: 13.75

## Field Measurements/Component Compliance

**PARK RD** Street 1 Name Stop Condition-Street 2 Signal Street 2 Name **JOHNSTON RD** Stop Condition-Street 1 Signal Remove & Replace Curb Ramp With Two New Directional Ramps or Equivalent.