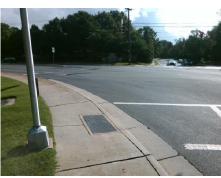

## **Access Compliance Report Public Rights-of-Way** (Curb Ramps)

Intersection ID: 24416 Main Street: PARK\_RD **Cross Street: JOHNSTON\_RD** Location: NW ADA ID: 811539E8E09A Ramp Type: PerpDiag Initial Pass/Fail: Fail **Overall Compliance: No** Severity Score: 13.75

## Field Measurements/Component Compliance

**PARK RD** Street 1 Name Stop Condition-Street 2 Signal Street 2 Name **JOHNSTON RD** Stop Condition-Street 1 Signal Remove & Replace Curb Ramp With Two New Directional Ramps or Equivalent.

N/A

PROW/ADA:

Not Found, R304.2.2, R304.5.3

Total Cost: 3200.00

| Field Measurements/Component Compliance |                       |       |      |                             |       |
|-----------------------------------------|-----------------------|-------|------|-----------------------------|-------|
| Compliance Description                  |                       | Data  | Comp | liance Description          | Data  |
| N/A                                     | Ramp Length (in)      | 60.0  | No   | Ramp Slope (%)              | 10.6  |
| Yes                                     | Ramp Width (in)       | 48.0  | No   | Ramp XSlope (%)             | 2.8   |
| N/A                                     | Flare Type LT         | N/A   | N/A  | Flare Type RT               | N/A   |
| N/A                                     | Flare Slope LT (%)    | N/A   | N/A  | Flare Slope RT (%)          | N/A   |
| N/A                                     | Flare Traversable LT? | N/A   | N/A  | Flare Traversable RT?       | N/A   |
| N/A                                     | Landing Length (in)   | N/A   | N/A  | DWS Provided?               | N/A   |
| N/A                                     | Landing Width (in)    | N/A   | N/A  | DWS Contrast?               | N/A   |
| N/A                                     | Landing Slope (%)     | N/A   | N/A  | DWS Length (in)             | N/A   |
| N/A                                     | Landing X Slope (%)   | N/A   | N/A  | DWS Full Width?             | N/A   |
| N/A                                     | Landing Curb? (Y/N)   | N/A   | N/A  | DWS Offset (in)             | N/A   |
| N/A                                     | Shared Landing?       | N/A   |      |                             |       |
| N/A                                     | Gutter Ponding?       | N/A   | N/A  | Gutter Slope (%)            | N/A   |
| N/A                                     | Gutter Lip Ht (in)    | N/A   | N/A  | Gutter X Slope (%)          | N/A   |
| N/A                                     | Painted X Walk1?      | Yes   | N/A  | Painted X Walk2?            | No    |
|                                         | X Walk 1 Direction    | To SE |      | X Walk 2 Direction          | To NE |
| N/A                                     | X Walk 1 Width (in)   | 108.0 | N/A  | X Walk 2 Width (in)         | N/A   |
|                                         | X Walk 1 Slope (%)    | 1.2   |      | X Walk 2 Slope (%)          | 1.4   |
|                                         | X Walk 1 X Slope (%)  | 2.3   |      | X Walk 2 X Slope (%)        | 2.8   |
| N/A                                     | Ramp inside XWalk1?   | Yes   | N/A  | Ramp inside XWalk2?         | N/A   |
|                                         | Road Slope (%)        | 1.6   | N/A  | Clear Space?                | N/A   |
|                                         | Road X Slope (%)      | 1.3   | N/A  | Clear Space to XWalk (in)   | N/A   |
| N/A                                     | Any Obstructions?     | N/A   | N/A  | Storm Grate/Utility Hazard? | N/A   |
|                                         | Obstruction Type      |       |      | Storm Grate/Utility Type    |       |
|                                         |                       | N/A   |      |                             | N/A   |
|                                         |                       |       | Yes  | Surface Condition? (G/P)    | Good  |
| -                                       | N.                    |       |      |                             |       |