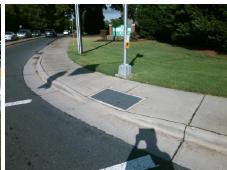

## **Access Compliance Report Public Rights-of-Way** (Curb Ramps)

Intersection ID: 24416 Main Street: PARK\_RD **Cross Street: JOHNSTON\_RD** Location: NW ADA ID: 811539E8E09A Ramp Type: PerpDiag Initial Pass/Fail: Fail **Overall Compliance: No** Severity Score: 13.75

## Field Measurements/Component Compliance

**PARK RD** Street 1 Name Stop Condition-Street 2 Signal Street 2 Name **JOHNSTON RD** Stop Condition-Street 1 Signal Remove & Replace Curb Ramp With Two New Directional Ramps or Equivalent.

N/A

PROW/ADA:

Not Found, R304.2.2, R304.5.3

Total Cost: 3200.00

| Field Measurements/Component Compliance |                       |       |      |                             |       |
|-----------------------------------------|-----------------------|-------|------|-----------------------------|-------|
| Compliance Description                  |                       | Data  | Comp | liance Description          | Data  |
| N/A                                     | Ramp Length (in)      | 60.0  | No   | Ramp Slope (%)              | 10.6  |
| Yes                                     | Ramp Width (in)       | 48.0  | No   | Ramp XSlope (%)             | 2.8   |
| N/A                                     | Flare Type LT         | N/A   | N/A  | Flare Type RT               | N/A   |
| N/A                                     | Flare Slope LT (%)    | N/A   | N/A  | Flare Slope RT (%)          | N/A   |
| N/A                                     | Flare Traversable LT? | N/A   | N/A  | Flare Traversable RT?       | N/A   |
| N/A                                     | Landing Length (in)   | N/A   | N/A  | DWS Provided?               | N/A   |
| N/A                                     | Landing Width (in)    | N/A   | N/A  | DWS Contrast?               | N/A   |
| N/A                                     | Landing Slope (%)     | N/A   | N/A  | DWS Length (in)             | N/A   |
| N/A                                     | Landing X Slope (%)   | N/A   | N/A  | DWS Full Width?             | N/A   |
| N/A                                     | Landing Curb? (Y/N)   | N/A   | N/A  | DWS Offset (in)             | N/A   |
| N/A                                     | Shared Landing?       | N/A   |      |                             |       |
| N/A                                     | Gutter Ponding?       | N/A   | N/A  | Gutter Slope (%)            | N/A   |
| N/A                                     | Gutter Lip Ht (in)    | N/A   | N/A  | Gutter X Slope (%)          | N/A   |
| N/A                                     | Painted X Walk1?      | Yes   | N/A  | Painted X Walk2?            | No    |
|                                         | X Walk 1 Direction    | To SE |      | X Walk 2 Direction          | To NE |
| N/A                                     | X Walk 1 Width (in)   | 108.0 | N/A  | X Walk 2 Width (in)         | N/A   |
|                                         | X Walk 1 Slope (%)    | 1.2   |      | X Walk 2 Slope (%)          | 1.4   |
|                                         | X Walk 1 X Slope (%)  | 2.3   |      | X Walk 2 X Slope (%)        | 2.8   |
| N/A                                     | Ramp inside XWalk1?   | Yes   | N/A  | Ramp inside XWalk2?         | N/A   |
|                                         | Road Slope (%)        | 1.6   | N/A  | Clear Space?                | N/A   |
|                                         | Road X Slope (%)      | 1.3   | N/A  | Clear Space to XWalk (in)   | N/A   |
| N/A                                     | Any Obstructions?     | N/A   | N/A  | Storm Grate/Utility Hazard? | N/A   |
|                                         | Obstruction Type      |       |      | Storm Grate/Utility Type    |       |
|                                         |                       | N/A   |      |                             | N/A   |
|                                         |                       |       | Yes  | Surface Condition? (G/P)    | Good  |
| -                                       | N.                    |       |      |                             |       |