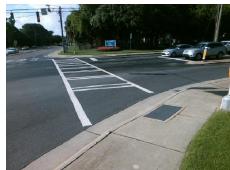

## **Access Compliance Report Public Rights-of-Way** (Curb Ramps)

Intersection ID: 24416 Main Street: PARK\_RD **Cross Street: JOHNSTON\_RD** Location: NW ADA ID: 811539E8E09A Ramp Type: PerpDiag Initial Pass/Fail: Fail **Overall Compliance: No** Severity Score: 13.75

## Field Measurements/Component Compliance

**PARK RD** Street 1 Name Stop Condition-Street 2 Signal Street 2 Name **JOHNSTON RD** Stop Condition-Street 1 Signal Remove & Replace Curb Ramp With Two New Directional Ramps or Equivalent.

N/A

PROW/ADA:

Not Found, R304.2.2, R304.5.3

Total Cost: 3200.00

| Field Measurements/Component Compliance |                       |       |      |                             |       |
|-----------------------------------------|-----------------------|-------|------|-----------------------------|-------|
| Compliance Description                  |                       | Data  | Comp | liance Description          | Data  |
| N/A                                     | Ramp Length (in)      | 60.0  | No   | Ramp Slope (%)              | 10.6  |
| Yes                                     | Ramp Width (in)       | 48.0  | No   | Ramp XSlope (%)             | 2.8   |
| N/A                                     | Flare Type LT         | N/A   | N/A  | Flare Type RT               | N/A   |
| N/A                                     | Flare Slope LT (%)    | N/A   | N/A  | Flare Slope RT (%)          | N/A   |
| N/A                                     | Flare Traversable LT? | N/A   | N/A  | Flare Traversable RT?       | N/A   |
| N/A                                     | Landing Length (in)   | N/A   | N/A  | DWS Provided?               | N/A   |
| N/A                                     | Landing Width (in)    | N/A   | N/A  | DWS Contrast?               | N/A   |
| N/A                                     | Landing Slope (%)     | N/A   | N/A  | DWS Length (in)             | N/A   |
| N/A                                     | Landing X Slope (%)   | N/A   | N/A  | DWS Full Width?             | N/A   |
| N/A                                     | Landing Curb? (Y/N)   | N/A   | N/A  | DWS Offset (in)             | N/A   |
| N/A                                     | Shared Landing?       | N/A   |      |                             |       |
| N/A                                     | Gutter Ponding?       | N/A   | N/A  | Gutter Slope (%)            | N/A   |
| N/A                                     | Gutter Lip Ht (in)    | N/A   | N/A  | Gutter X Slope (%)          | N/A   |
| N/A                                     | Painted X Walk1?      | Yes   | N/A  | Painted X Walk2?            | No    |
|                                         | X Walk 1 Direction    | To SE |      | X Walk 2 Direction          | To NE |
| N/A                                     | X Walk 1 Width (in)   | 108.0 | N/A  | X Walk 2 Width (in)         | N/A   |
|                                         | X Walk 1 Slope (%)    | 1.2   |      | X Walk 2 Slope (%)          | 1.4   |
|                                         | X Walk 1 X Slope (%)  | 2.3   |      | X Walk 2 X Slope (%)        | 2.8   |
| N/A                                     | Ramp inside XWalk1?   | Yes   | N/A  | Ramp inside XWalk2?         | N/A   |
|                                         | Road Slope (%)        | 1.6   | N/A  | Clear Space?                | N/A   |
|                                         | Road X Slope (%)      | 1.3   | N/A  | Clear Space to XWalk (in)   | N/A   |
| N/A                                     | Any Obstructions?     | N/A   | N/A  | Storm Grate/Utility Hazard? | N/A   |
|                                         | Obstruction Type      |       |      | Storm Grate/Utility Type    |       |
|                                         |                       | N/A   |      |                             | N/A   |
|                                         |                       |       | Yes  | Surface Condition? (G/P)    | Good  |
| -                                       | N.                    |       |      |                             |       |