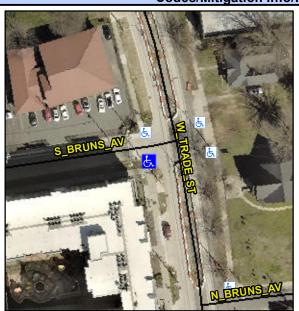

Intersection ID: 10802 Main Street: S BRUNS AV Cross Street: W TRADE ST Location: SW Initial Pass/Fail: Fail **Overall Compliance: No Severity Score:** 10 ADA ID: 81169B70C7F6 Ramp Type: PerpDiag

**Codes/Mitigation Info/Possible Solution** 

Data

99.0

44.0

Ramp Length (in)

Ramp Width (in)

W TRADE ST Street 1 Name Stop Condition-Street 2 None **S BRUNS AV** Street 2 Name Stop Condition-Street 1 StopSign

Possible Solutions: Compliance Description N/A Remove & Replace Curb Ramp With Two New Directional Ramps or No Equivalent. Surveyor Notes: N/A PROW/ADA: R304.5.1, R304.5.3