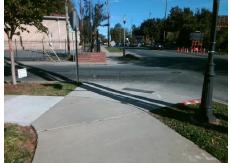

Intersection ID: 10802 Main Street: S BRUNS AV Cross Street: W TRADE ST Location: SW Initial Pass/Fail: Fail **Overall Compliance: No Severity Score:** 10 ADA ID: 81169B70C7F6 Ramp Type: PerpDiag

**Codes/Mitigation Info/Possible Solution** 

Data

99.0

44.0

Ramp Length (in)

Ramp Width (in)

W TRADE ST Street 1 Name Stop Condition-Street 2 None **S BRUNS AV** Street 2 Name Stop Condition-Street 1 StopSign

Possible Solutions: Compliance Description N/A Remove & Replace Curb Ramp With Two New Directional Ramps or No Equivalent. Surveyor Notes: N/A PROW/ADA: R304.5.1, R304.5.3