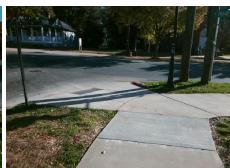

Intersection ID: 10802 Main Street: S BRUNS AV Cross Street: W TRADE ST Location: SW Initial Pass/Fail: Fail **Overall Compliance: No Severity Score:** 10 ADA ID: 81169B70C7F6 Ramp Type: PerpDiag

**Codes/Mitigation Info/Possible Solution** 

Data

99.0

44.0

Ramp Length (in)

Ramp Width (in)

W TRADE ST Street 1 Name Stop Condition-Street 2 None **S BRUNS AV** Street 2 Name Stop Condition-Street 1 StopSign

Possible Solutions: Compliance Description N/A Remove & Replace Curb Ramp With Two New Directional Ramps or No Equivalent. Surveyor Notes: N/A PROW/ADA: R304.5.1, R304.5.3