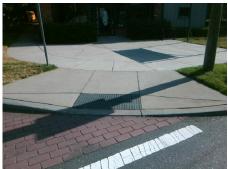

Possible Solutions:

Remove & Replace Curb Ramp With Two New Directional Ramps or Equivalent.

Surveyor Notes:

N/A

PROW/ADA:

R304.5.3

| Compliance Description |                       | Data  | Comp | liance | Description           | Data |
|------------------------|-----------------------|-------|------|--------|-----------------------|------|
| N/A                    | Ramp Length (in)      | 93.0  | Yes  | Blend  | Trans Slope (%)       | 3.2  |
| Yes                    | Ramp Width (in)       | 48.0  | No   | Blend  | Trans XSlope (%)      | 3.1  |
| N/A                    | Flare Type LT         | N/A   | N/A  | Flare  | Type RT               | N/A  |
| N/A                    | Flare Slope LT (%)    | N/A   | N/A  | Flare  | Slope RT (%)          | N/A  |
| N/A                    | Flare Traversable LT? | N/A   | N/A  | Flare  | Traversable RT?       | N/A  |
| N/A                    | Landing Length (in)   | N/A   | N/A  | DWS    | Provided?             | N/A  |
| N/A                    | Landing Width (in)    | N/A   | N/A  | DWS    | Contrast?             | N/A  |
| N/A                    | Landing Slope (%)     | N/A   | N/A  | DWS    | Length (in)           | N/A  |
| N/A                    | Landing X Slope (%)   | N/A   | N/A  | DWS    | Full Width?           | N/A  |
| N/A                    | Landing Curb? (Y/N)   | N/A   | N/A  | DWS    | Offset (in)           | N/A  |
| N/A                    | Shared Landing?       | N/A   |      |        |                       |      |
| N/A                    | Gutter Ponding?       | N/A   | N/A  | Gutte  | r Slope (%)           | N/A  |
| N/A                    | Gutter Lip Ht (in)    | N/A   | N/A  | Gutte  | r X Slope (%)         | N/A  |
| N/A                    | Painted X Walk1?      | Yes   | N/A  | Paint  | ed X Walk2?           | N/A  |
|                        | X Walk 1 Direction    | To W  |      | X Wa   | lk 2 Direction        | N/A  |
|                        | X Walk 1 Width (in)   | 100.0 |      | X Wa   | lk 2 Width (in)       | N/A  |
|                        | X Walk 1 Slope (%)    | 3.3   |      | X Wa   | lk 2 Slope (%)        | N/A  |
|                        | X Walk 1 X Slope (%)  | 1.6   |      | X Wa   | lk 2 X Slope (%)      | N/A  |
| N/A                    | Ramp inside XWalk1?   | Yes   | N/A  | Ramp   | inside XWalk2?        | N/A  |
|                        | Road Slope (%)        | 1.6   |      | Clear  | Space?                | N/A  |
|                        | Road X Slope (%)      | 3.3   | N/A  | Clear  | Space to XWalk (in)   | N/A  |
| N/A                    | Any Obstructions?     | N/A   | N/A  | Storm  | Grate/Utility Hazard? | N/A  |
|                        | Obstruction Type      |       |      | Storm  | Grate/Utility Type    |      |
|                        |                       | N/A   |      |        |                       | N/A  |
|                        |                       |       | Yes  | Surfa  | ce Condition? (G/P)   | Good |
| 17                     |                       |       | N/A  | Curb   | Slope (%)             | 0.2  |