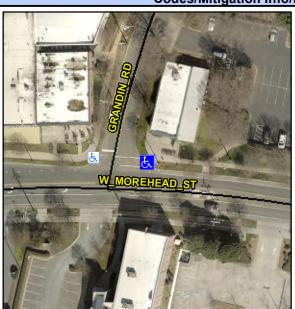

## Access Compliance Report Public Rights-of-Way (Curb Ramps)

Intersection ID: 11992 Main Street: W\_MOREHEAD\_ST Cross Street: GRANDIN\_RD Location: NE

ADA ID: 8116E93D76C8 Ramp Type: BlendTrans1 Initial Pass/Fail: Fail Overall Compliance: No Severity Score: 1.25