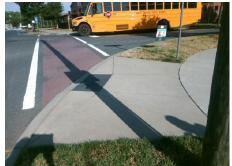

Possible Solutions:

Remove & Replace Curb Ramp With Two New Directional Ramps or Equivalent.

Surveyor Notes:

N/A

PROW/ADA:

R304.5.3

| Compliance Description |                       | Data  | Comp | liance | Description           | Data |
|------------------------|-----------------------|-------|------|--------|-----------------------|------|
| N/A                    | Ramp Length (in)      | 93.0  | Yes  | Blend  | Trans Slope (%)       | 3.2  |
| Yes                    | Ramp Width (in)       | 48.0  | No   | Blend  | Trans XSlope (%)      | 3.1  |
| N/A                    | Flare Type LT         | N/A   | N/A  | Flare  | Type RT               | N/A  |
| N/A                    | Flare Slope LT (%)    | N/A   | N/A  | Flare  | Slope RT (%)          | N/A  |
| N/A                    | Flare Traversable LT? | N/A   | N/A  | Flare  | Traversable RT?       | N/A  |
| N/A                    | Landing Length (in)   | N/A   | N/A  | DWS    | Provided?             | N/A  |
| N/A                    | Landing Width (in)    | N/A   | N/A  | DWS    | Contrast?             | N/A  |
| N/A                    | Landing Slope (%)     | N/A   | N/A  | DWS    | Length (in)           | N/A  |
| N/A                    | Landing X Slope (%)   | N/A   | N/A  | DWS    | Full Width?           | N/A  |
| N/A                    | Landing Curb? (Y/N)   | N/A   | N/A  | DWS    | Offset (in)           | N/A  |
| N/A                    | Shared Landing?       | N/A   |      |        |                       |      |
| N/A                    | Gutter Ponding?       | N/A   | N/A  | Gutte  | r Slope (%)           | N/A  |
| N/A                    | Gutter Lip Ht (in)    | N/A   | N/A  | Gutte  | r X Slope (%)         | N/A  |
| N/A                    | Painted X Walk1?      | Yes   | N/A  | Paint  | ed X Walk2?           | N/A  |
|                        | X Walk 1 Direction    | To W  |      | X Wa   | lk 2 Direction        | N/A  |
|                        | X Walk 1 Width (in)   | 100.0 |      | X Wa   | lk 2 Width (in)       | N/A  |
|                        | X Walk 1 Slope (%)    | 3.3   |      | X Wa   | lk 2 Slope (%)        | N/A  |
|                        | X Walk 1 X Slope (%)  | 1.6   |      | X Wa   | lk 2 X Slope (%)      | N/A  |
| N/A                    | Ramp inside XWalk1?   | Yes   | N/A  | Ramp   | inside XWalk2?        | N/A  |
|                        | Road Slope (%)        | 1.6   |      | Clear  | Space?                | N/A  |
|                        | Road X Slope (%)      | 3.3   | N/A  | Clear  | Space to XWalk (in)   | N/A  |
| N/A                    | Any Obstructions?     | N/A   | N/A  | Storm  | Grate/Utility Hazard? | N/A  |
|                        | Obstruction Type      |       |      | Storm  | Grate/Utility Type    |      |
|                        |                       | N/A   |      |        |                       | N/A  |
|                        |                       |       | Yes  | Surfa  | ce Condition? (G/P)   | Good |
| 17                     |                       |       | N/A  | Curb   | Slope (%)             | 0.2  |