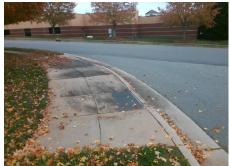

## Field Measurements/Component Compliance

Street 1 Name ENTRANCE
Stop Condition-Street 1 StopSign
Street 2 Name N/A
Stop Condition-Street 2 N/A

Possible Solutions:

Remove & Replace Entire Ramp.

Surveyor Notes:

N/A

PROW/ADA:

R304.5.3, R304.3.2

Total Cost: \$ 1600.00

| Compliance Description |                      | Data  | Compliance Description |                             | Data |
|------------------------|----------------------|-------|------------------------|-----------------------------|------|
| N/A                    | Ramp Length LT (in)  | 54.0  | N/A                    | Ramp Length RT (in)         | 60.0 |
| Yes                    | Ramp Width LT (in)   | 96.0  | Yes                    | Ramp Width RT (in)          | 96.0 |
| Yes                    | Ramp Slope LT (%)    | 6.9   | No                     | Ramp Slope RT (%)           | 12.9 |
| No                     | Ramp XSlope LT (%)   | 2.3   | Yes                    | Ramp XSlope RT (%)          | 0.7  |
| N/A                    | Landing Length (in)  | N/A   | N/A                    | DWS Provided?               | N/A  |
| N/A                    | Landing Width (in)   | N/A   | N/A                    | DWS Contrast?               | N/A  |
| N/A                    | Landing Slope (%)    | N/A   | N/A                    | DWS Length (in)             | N/A  |
| N/A                    | Landing X Slope (%)  | N/A   | N/A                    | DWS Full Width?             | N/A  |
| N/A                    | Landing Curb? (Y/N)  | N/A   | N/A                    | DWS Offset (in)             | N/A  |
| N/A                    | Shared Landing?      | N/A   |                        |                             |      |
| N/A                    | Gutter Ponding?      | N/A   | N/A                    | Gutter Slope (%)            | N/A  |
| N/A                    | Gutter Lip Ht (in)   | N/A   | N/A                    | Gutter X Slope (%)          | N/A  |
| N/A                    | Painted X Walk1?     | No    | N/A                    | Painted X Walk2?            | N/A  |
|                        | X Walk 1 Direction   | To SW |                        | X Walk 2 Direction          | N/A  |
| N/A                    | X Walk 1 Width (in)  | N/A   | N/A                    | X Walk 2 Width (in)         | N/A  |
|                        | X Walk 1 Slope (%)   | 8.6   |                        | X Walk 2 Slope (%)          | N/A  |
|                        | X Walk 1 X Slope (%) | 8.9   |                        | X Walk 2 X Slope (%)        | N/A  |
| N/A                    | Ramp inside XWalk1?  | N/A   | N/A                    | Ramp inside XWalk2?         | N/A  |
|                        | Road Slope (%)       | N/A   | N/A                    | Clear Space?                | N/A  |
|                        | Road X Slope (%)     | N/A   | N/A                    | Clear Space to XWalk (in)   | N/A  |
| N/A                    | Any Obstructions?    | N/A   | N/A                    | Storm Grate/Utility Hazard? | N/A  |
|                        | Obstruction Type     |       |                        | Storm Grate/Utility Type    |      |
|                        |                      | N/A   |                        |                             | N/A  |
|                        |                      |       | Yes                    | Surface Condition? (G/P)    | Good |
|                        |                      |       | N/A                    | Curb Slope (%)              | 15.0 |