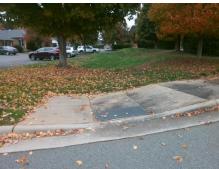

## Field Measurements/Component Compliance

Street 1 Name ENTRANCE
Stop Condition-Street 1 StopSign
Street 2 Name N/A
Stop Condition-Street 2 N/A

Possible Solutions:

Remove & Replace Entire Ramp.

Surveyor Notes:

N/A

PROW/ADA:

R304.5.3, R304.3.2

Total Cost: \$ 1600.00

| Compliance Description |                      | Data  | Compliance Description |                             | Data |
|------------------------|----------------------|-------|------------------------|-----------------------------|------|
| N/A                    | Ramp Length LT (in)  | 54.0  | N/A                    | Ramp Length RT (in)         | 60.0 |
| Yes                    | Ramp Width LT (in)   | 96.0  | Yes                    | Ramp Width RT (in)          | 96.0 |
| Yes                    | Ramp Slope LT (%)    | 6.9   | No                     | Ramp Slope RT (%)           | 12.9 |
| No                     | Ramp XSlope LT (%)   | 2.3   | Yes                    | Ramp XSlope RT (%)          | 0.7  |
| N/A                    | Landing Length (in)  | N/A   | N/A                    | DWS Provided?               | N/A  |
| N/A                    | Landing Width (in)   | N/A   | N/A                    | DWS Contrast?               | N/A  |
| N/A                    | Landing Slope (%)    | N/A   | N/A                    | DWS Length (in)             | N/A  |
| N/A                    | Landing X Slope (%)  | N/A   | N/A                    | DWS Full Width?             | N/A  |
| N/A                    | Landing Curb? (Y/N)  | N/A   | N/A                    | DWS Offset (in)             | N/A  |
| N/A                    | Shared Landing?      | N/A   |                        |                             |      |
| N/A                    | Gutter Ponding?      | N/A   | N/A                    | Gutter Slope (%)            | N/A  |
| N/A                    | Gutter Lip Ht (in)   | N/A   | N/A                    | Gutter X Slope (%)          | N/A  |
| N/A                    | Painted X Walk1?     | No    | N/A                    | Painted X Walk2?            | N/A  |
|                        | X Walk 1 Direction   | To SW |                        | X Walk 2 Direction          | N/A  |
| N/A                    | X Walk 1 Width (in)  | N/A   | N/A                    | X Walk 2 Width (in)         | N/A  |
|                        | X Walk 1 Slope (%)   | 8.6   |                        | X Walk 2 Slope (%)          | N/A  |
|                        | X Walk 1 X Slope (%) | 8.9   |                        | X Walk 2 X Slope (%)        | N/A  |
| N/A                    | Ramp inside XWalk1?  | N/A   | N/A                    | Ramp inside XWalk2?         | N/A  |
|                        | Road Slope (%)       | N/A   | N/A                    | Clear Space?                | N/A  |
|                        | Road X Slope (%)     | N/A   | N/A                    | Clear Space to XWalk (in)   | N/A  |
| N/A                    | Any Obstructions?    | N/A   | N/A                    | Storm Grate/Utility Hazard? | N/A  |
|                        | Obstruction Type     |       |                        | Storm Grate/Utility Type    |      |
|                        |                      | N/A   |                        |                             | N/A  |
|                        |                      |       | Yes                    | Surface Condition? (G/P)    | Good |
|                        |                      |       | N/A                    | Curb Slope (%)              | 15.0 |