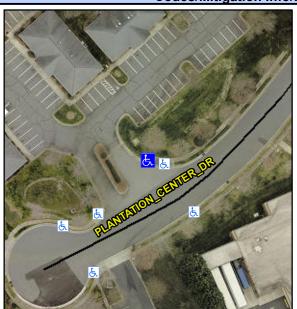

## Access Compliance Report Public Rights-of-Way (Curb Ramps)

Intersection ID: 10034609Main Street: PLANTATION\_CENTER\_DRCross Street: N/ALocation:NEADA ID: 811996C83FC0Ramp Type: ParaInitial Pass/Fail: FailOverall Compliance: NoSeverity Score: 26.25

## Field Measurements/Component Compliance

Street 1 Name ENTRANCE
Stop Condition-Street 1 StopSign
Street 2 Name N/A
Stop Condition-Street 2 N/A

Possible Solutions:

Remove & Replace Entire Ramp.

Surveyor Notes: