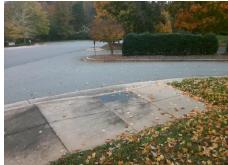

## Field Measurements/Component Compliance

Street 1 Name ENTRANCE
Stop Condition-Street 1 StopSign
Street 2 Name N/A
Stop Condition-Street 2 N/A

Possible Solutions:

Remove & Replace Entire Ramp.

Surveyor Notes:

N/A

PROW/ADA:

R304.5.3, R304.3.2

Total Cost: \$ 1600.00

| Compliance Description |                      | Data  | Compliance Description |                             | Data |
|------------------------|----------------------|-------|------------------------|-----------------------------|------|
| N/A                    | Ramp Length LT (in)  | 54.0  | N/A                    | Ramp Length RT (in)         | 60.0 |
| Yes                    | Ramp Width LT (in)   | 96.0  | Yes                    | Ramp Width RT (in)          | 96.0 |
| Yes                    | Ramp Slope LT (%)    | 6.9   | No                     | Ramp Slope RT (%)           | 12.9 |
| No                     | Ramp XSlope LT (%)   | 2.3   | Yes                    | Ramp XSlope RT (%)          | 0.7  |
| N/A                    | Landing Length (in)  | N/A   | N/A                    | DWS Provided?               | N/A  |
| N/A                    | Landing Width (in)   | N/A   | N/A                    | DWS Contrast?               | N/A  |
| N/A                    | Landing Slope (%)    | N/A   | N/A                    | DWS Length (in)             | N/A  |
| N/A                    | Landing X Slope (%)  | N/A   | N/A                    | DWS Full Width?             | N/A  |
| N/A                    | Landing Curb? (Y/N)  | N/A   | N/A                    | DWS Offset (in)             | N/A  |
| N/A                    | Shared Landing?      | N/A   |                        |                             |      |
| N/A                    | Gutter Ponding?      | N/A   | N/A                    | Gutter Slope (%)            | N/A  |
| N/A                    | Gutter Lip Ht (in)   | N/A   | N/A                    | Gutter X Slope (%)          | N/A  |
| N/A                    | Painted X Walk1?     | No    | N/A                    | Painted X Walk2?            | N/A  |
|                        | X Walk 1 Direction   | To SW |                        | X Walk 2 Direction          | N/A  |
| N/A                    | X Walk 1 Width (in)  | N/A   | N/A                    | X Walk 2 Width (in)         | N/A  |
|                        | X Walk 1 Slope (%)   | 8.6   |                        | X Walk 2 Slope (%)          | N/A  |
|                        | X Walk 1 X Slope (%) | 8.9   |                        | X Walk 2 X Slope (%)        | N/A  |
| N/A                    | Ramp inside XWalk1?  | N/A   | N/A                    | Ramp inside XWalk2?         | N/A  |
|                        | Road Slope (%)       | N/A   | N/A                    | Clear Space?                | N/A  |
|                        | Road X Slope (%)     | N/A   | N/A                    | Clear Space to XWalk (in)   | N/A  |
| N/A                    | Any Obstructions?    | N/A   | N/A                    | Storm Grate/Utility Hazard? | N/A  |
|                        | Obstruction Type     |       |                        | Storm Grate/Utility Type    |      |
|                        |                      | N/A   |                        |                             | N/A  |
|                        |                      |       | Yes                    | Surface Condition? (G/P)    | Good |
|                        |                      |       | N/A                    | Curb Slope (%)              | 15.0 |