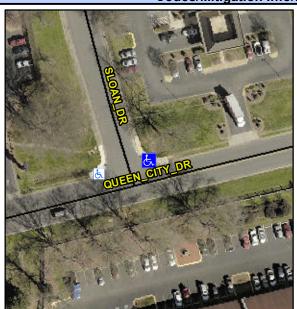

## Access Compliance Report Public Rights-of-Way (Curb Ramps)

Intersection ID: 10639 Main Street: SLOAN\_DR Cross Street: QUEEN\_CITY\_DR Location: E

ADA ID: 811D2BCC8A15 Ramp Type: Perp Initial Pass/Fail: Fail Overall Compliance: No Severity Score: 21.25