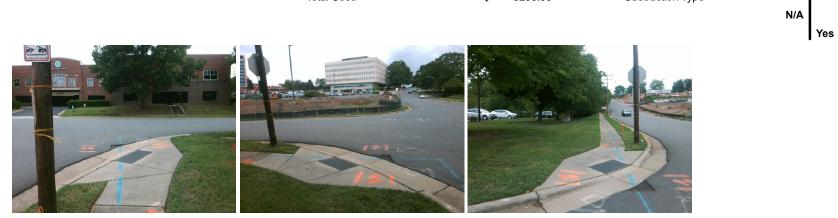

## Access Compliance Report Public Rights-of-Way (Curb Ramps)

| Intersection ID: 18459     Main Street: ABBEY PL     Cross Street: HEDGEMORE DR     Location:     SE       ADA ID: 31234A048F4B     Ramp Type: PerpDiag     Initial Pass/Fail: Fail     Overall Compliance: No     Severity Score:     12.5       Codes/Mitigation Info/Possible Solution:     Field Measurements/Compliance     Description     Data       Femove & Replace Curb Ramp With<br>Two New Directional Ramps or<br>Equivalent.     NA     Ramp Length (n)     46.0     No     Ramp Slope (%)     5.5       NA     Flare Type IT     NA     Ramp Length (n)     46.0     No     Ramp Slope (%)     5.6       NA     Flare Stope IT (%)     NA     NA     Flare Type RT     NA     Flare Slope IT (%)     NA     NA     Flare Type RT     NA       NA     Flare Type IT     NA     NA     Flare Traversable RT?     NA     NA     Flare Traversable RT?     NA       NA     Flare Traversable RT?     NA     NA     Flare Traversable RT?     NA     NA     Flare Traversable RT?     NA       NA     MA     Landing Slope (%)     NA     NA     DWS Contrast?     NA                                                                                                                                                                                                                                                                                                                                                              |                                         |                                         | •                                     | -      | •                                       |                       |                   |                    |                       |      |
|----------------------------------------------------------------------------------------------------------------------------------------------------------------------------------------------------------------------------------------------------------------------------------------------------------------------------------------------------------------------------------------------------------------------------------------------------------------------------------------------------------------------------------------------------------------------------------------------------------------------------------------------------------------------------------------------------------------------------------------------------------------------------------------------------------------------------------------------------------------------------------------------------------------------------------------------------------------------------------------------------------------------------------------------------------------------------------------------------------------------------------------------------------------------------------------------------------------------------------------------------------------------------------------------------------------------------------------------------------------------------------------------------------------------------------------------|-----------------------------------------|-----------------------------------------|---------------------------------------|--------|-----------------------------------------|-----------------------|-------------------|--------------------|-----------------------|------|
| Field Materiation Into/Possible Solutions:     Field Materiation Into/Possible Solutions:     Compliance Description     Data     Description                                                                                                                                                                                                                                                                                                                                                                                                                                                                                                                                                                                | Intersection ID: 18459                  | Main St                                 | Main Street: ABBEY_PL                 |        |                                         | HEDGEMORE DR          | Location:         | SE                 |                       |      |
| Street 1 Name ABBEY PL<br>Stop Condition-Street 1 ABBEY PL<br>Nre Nre ABBEY PL<br>Nre Nre Nre Compliance Description Data Compliance Description Data   N/A Ramp Vidh (in) 45.0 No Ramp Xslope (%) 5.5   N/A Ramp Vidh (in) 45.0 No Ramp Xslope (%) 5.6   N/A Flare Type IT N/A N/A Flare Type RT N/A   N/A Flare Type IT N/A N/A Flare Type RT N/A   N/A Ender Type IT N/A N/A Flare Type RT N/A   N/A Landing Stope (%) N/A N/A Flare Type RT N/A   N/A Landing Stope (%) N/A N/A Ender Type RT N/A   N/A Landing Stope (%) N/A N/A DWS Contrast? N/A   N/A Landing Stope (%) N/A N/A DWS Contrast? N/A   N/A Landing Curb? (Y/N) N/A M/A DWS Contrast? N/A   N/A Canter Dye RY N/A M/A DWS Contrast? N/A   N/A Landing Curb? (Y/N) N/A M/A DWS Contrast? N/A   N/A Stop Cond                                                                                                                                                                                                                                                                                                                                                                                                                                                                                                                                                                                                                                                              | ADA ID: 81234A048F4B                    | Ramp T                                  | Ramp Type: PerpDiag                   |        |                                         | ail: Fail Overall C   | o Severity Score: | 12.5               |                       |      |
| Street 1 Name   ABBEY PL     Street 1 Name   ABBEY PL <td< td=""><td colspan="4">Codes/Mitigation Info/Possible Solution</td><td colspan="6">Field Measurements/Component Compliance</td></td<>                                                                                                                                                                                                                                                                                                                                                                                                                                                            | Codes/Mitigation Info/Possible Solution |                                         |                                       |        | Field Measurements/Component Compliance |                       |                   |                    |                       |      |
| Free I Name   ABBEY PL     Street 1 Name   ABBEY PL     S                                                                                                                                                                                                                                                                                                                                                                                                                                                                                                                                                                                                  | Possible Solutions:                     |                                         |                                       |        | Compliance Description Data Complia     |                       |                   | liance Description | Data                  |      |
| Street 1 Name   ABBEY PL     Street 2 Name   HEDGEMORE DR     Street 1 Name   ABBEY PL                                                                                                                                                                                                                                                                                                                                                                                                                                                                                                                                                                                                  | 1                                       | A VIII                                  | Remove & Replace Curb Ramp W          | /ith   | N/A                                     | Ramp Length (in)      | 25.0              | Yes                | Ramp Slope (%)        | 5.5  |
| Figure 1   N/A                                                                                                                                                                                                                                                                                                                                                                                                                                                                                                                                                                                                                          |                                         | A THE REAL PROPERTY OF                  |                                       |        | Yes                                     | Ramp Width (in)       | 48.0              | No                 | Ramp XSlope (%)       | 6.6  |
| Street 1 Name   ABBEY PL     Stop Condition-Street 2   None     Street 1 Name   ABBEY PL     Stop Condition-Street 1   None     HEDGEMORE DR   Stop Sign     Stop Condition-Street 1   Stop Sign     Stop Condition-Street 2   None     HEDGEMORE DR   Kuak     Kuak   Radue Stope (%)   1.8     Kuak 1 Stope (%)   1.9     Kuak 1 Stope (%)   1.9     Kuak 1 A And Stope (%)   1.9     Kuak 1 A And Dobstructions?   N/A     Kuak 1 A And Dobstruction Tope   N/A <tr< td=""><td>the second</td><td></td><td>Equivalent.</td><td></td><td>N/A</td><td>Flare Type LT</td><td>N/A</td><td>N/A</td><td></td><td>N/A</td></tr<>                                                                                                                                                                                                                                                                                                                                                        | the second                              |                                         | Equivalent.                           |        | N/A                                     | Flare Type LT         | N/A               | N/A                |                       | N/A  |
| NA   Landing Length (in)   N/A   N/A   DWS Provided?   N/A     Surveyor Notes:   N/A   Landing Stope (%)   N/A   N/A   DWS Contrast?   N/A     N/A   Landing Stope (%)   N/A   N/A   DWS Fuil Width (N)   N/A   DWS Length (in)   N/A     N/A   Landing Stope (%)   N/A   N/A   DWS Fuil Width?   N/A     N/A   Landing Stope (%)   N/A   N/A   DWS Fuil Width?   N/A     N/A   Landing Stope (%)   N/A   N/A   DWS Fuil Width?   N/A     N/A   Shared Landing?   N/A   N/A   DWS Fuil Width?   N/A     PROW/ADA:   N/A   Gutter Ponding?   N/A   N/A   Gutter Stope (%)   N/A     R30.5.3   N/A   Gutter Lip Ht (in)   1.5   N/A   Gutter X Stope (%)   N/A     Stop Condition-Street 2   None   N/A   XWalk 10/Width (in)   N/A   XWalk 2Width (in)   N/A     Stop Condition-Street 1   StopSign   N/A   StopSign   N/A   StopSign   XWalk 2 Stope (%)   40     Stop Condition-Street 1                                                                                                                                                                                                                                                                                                                                                                                                                                                                                                                                                    |                                         | and the show                            |                                       |        | N/A                                     | Flare Slope LT (%)    | N/A               | N/A                | Flare Slope RT (%)    | N/A  |
| NA   Landing Length (in)   N/A   N/A   DWS Provided?   N/A     Surveyor Notes:   N/A   Landing Stope (%)   N/A   N/A   DWS Contrast?   N/A     N/A   Landing Stope (%)   N/A   N/A   DWS Fuil Width (N)   N/A   DWS Length (in)   N/A     N/A   Landing Stope (%)   N/A   N/A   DWS Fuil Width?   N/A     N/A   Landing Stope (%)   N/A   N/A   DWS Fuil Width?   N/A     N/A   Landing Stope (%)   N/A   N/A   DWS Fuil Width?   N/A     N/A   Shared Landing?   N/A   N/A   DWS Fuil Width?   N/A     PROW/ADA:   N/A   Gutter Ponding?   N/A   N/A   Gutter Stope (%)   N/A     R30.5.3   N/A   Gutter Lip Ht (in)   1.5   N/A   Gutter X Stope (%)   N/A     Stop Condition-Street 2   None   N/A   XWalk 10/Width (in)   N/A   XWalk 2Width (in)   N/A     Stop Condition-Street 1   StopSign   N/A   StopSign   N/A   StopSign   XWalk 2 Stope (%)   40     Stop Condition-Street 1                                                                                                                                                                                                                                                                                                                                                                                                                                                                                                                                                    | the set                                 |                                         | 1                                     |        | N/A                                     | Flare Traversable LT? | N/A               | N/A                | Flare Traversable RT? | N/A  |
| Surveyor Notes:   N/A   Landing Width (in)   N/A   D/X                                                                                                                                                                                                                                                                                                                                                                                                                                                                                                                                                                                                                                                                                                                                                               | NEELE                                   |                                         | ő.                                    |        | N/A                                     |                       | N/A               | N/A                | DWS Provided?         | N/A  |
| N/A   Landing Slope (%)   N/A   N/A   DWS Length (in)   N/A     N/A   Landing Slope (%)   N/A   Landing Slope (%)   N/A   DWS Length (in)   N/A     N/A   Landing Slope (%)   N/A   Landing Slope (%)   N/A   DWS Length (in)   N/A     N/A   Landing Slope (%)   N/A   Landing Cub? (Y/N)   N/A   DWS Offset (in)   N/A     N/A   Shared Landing?   N/A   Shared Landing?   N/A   N/A   Gutter Slope (%)   N/A     ROU/ADA:   R304.5.3   N/A   Gutter Pointin?   N/A   Gutter Slope (%)   N/A     Street 1 Name   ABBEY PL   NGA   Street 1 Name   NGA   Street 1 Name   NGA   YAMA   Street 1 Name   N/A   Stop Condition-Street 2   None   N/A   XWalk 1 Slope (%)   1.8   XWalk 2 Slope (%)   5.9     Stop Condition-Street 1   None   None   N/A   Rady Iside XWalk?   N/A   Ramp inside XWalk?   N/A     Stop Condition-Street 1   StopSign   N/A   Stop Slope (%)   1.9   N/A   Clear Space?   N/A     Stop Cond                                                                                                                                                                                                                                                                                                                                                                                                                                                                                                                      | A P                                     | 1                                       | Surveyor Notes:                       |        | N/A                                     |                       | N/A               | N/A                |                       | N/A  |
| Street 1 Name   ABBEP PL     Street 1 Name   ABBEP PL     Stored 1 Name   HEDGEMORE DR     Stored 2 Name   HEDGEMORE DR     Stored 1 Name   Stop Sign     Total Cost:   \$ 200.00                                                                                                                                                                                                                                                                                                                                                                                                                                                                                                                                                                                                                                                                                                                                                                                                                                                                                                                                                                                                                                                                                                                                                                                                                                                            | E.                                      |                                         | £                                     |        | N/A                                     | •                     | N/A               | N/A                | DWS Length (in)       | N/A  |
| Street 1 Name   ABBEY PL     Street 1 Name   ABBEY PL     Stop Condition-Street 2   None     Street 2 Name   HEDGEMORE DR     Stop Condition-Street 1   Stop Sign                                                                                                                                                                                                                                                                                                                                                                                                                                            |                                         | A State State                           |                                       |        | N/A                                     | Landing X Slope (%)   | N/A               | N/A                | DWS Full Width?       | N/A  |
| PROW/ADA:   PROW/ADA:   N/A   Gutter Ponding?   N/A   N/A   Gutter Slope (%)   N/A     R304.5.3   N/A   Gutter Lip Ht (in)   1.5   N/A   Gutter X Slope (%)   N/A     N/A   Painted X Walk ?   No   N/A   Painted X Walk ??   No   N/A   Painted X Walk ??   No     Street 1 Name   ABBEY PL   None   XWalk 1 Direction   N/A   XWalk 2 Slope (%)   N/A     Stop Condition-Street 2   None   XWalk 1 Slope (%)   N/A   XWalk 1 Slope (%)   N/A   XWalk 2 Slope (%)   N/A     Stop Condition-Street 1   Stop Sign   None   XWalk 1 Slope (%)   N/A   XWalk 2 Slope (%)   Slop     Stop Condition-Street 1   Stop Sign   None   N/A   Ramp inside XWalk?   N/A   N/A   Ramp inside XWalk?   N/A   N/A   Slop Condition-Street 1   N/A   Clear Space?   N/A     Stop Condition-Street 1   Stop Sign   N/A   Any Obstructions?   N/A   N/A   Clear Space to XWalk (in)   N/A     Stop Condition-Street 1   Stop Sign   Total Cost:   § 3200.00   Obstruction Type   N/                                                                                                                                                                                                                                                                                                                                                                                                                                                                           |                                         |                                         |                                       |        | N/A                                     | • • • • •             | N/A               | N/A                | DWS Offset (in)       | N/A  |
| PROW/ADA:   PROW/ADA:   N/A   Gutter Ponding?   N/A   N/A   Gutter Slope (%)   N/A     R304.5.3   N/A   Gutter Lip Ht (in)   1.5   N/A   Gutter X Slope (%)   N/A     N/A   Painted X Walk ?   No   N/A   Painted X Walk ??   No   N/A   Painted X Walk ??   No     Street 1 Name   ABBEY PL   None   XWalk 1 Direction   N/A   XWalk 2 Slope (%)   N/A     Stop Condition-Street 2   None   XWalk 1 Slope (%)   N/A   XWalk 1 Slope (%)   N/A   XWalk 2 Slope (%)   N/A     Stop Condition-Street 1   Stop Sign   None   XWalk 1 Slope (%)   N/A   XWalk 2 Slope (%)   Slop     Stop Condition-Street 1   Stop Sign   None   N/A   Ramp inside XWalk?   N/A   N/A   Ramp inside XWalk?   N/A   N/A   Slop Condition-Street 1   N/A   Clear Space?   N/A     Stop Condition-Street 1   Stop Sign   N/A   Any Obstructions?   N/A   N/A   Clear Space to XWalk (in)   N/A     Stop Condition-Street 1   Stop Sign   Total Cost:   § 3200.00   Obstruction Type   N/                                                                                                                                                                                                                                                                                                                                                                                                                                                                           |                                         | 補助し、「                                   |                                       |        | N/A                                     | Shared Landing?       | N/A               |                    |                       |      |
| R304.5.3   N/A   Gutter Lip Ht (in)   1.5   N/A   Gutter X Slope (%)   N/A     N/A   Painted X Walk 1?   No   N/A   Painted X Walk 1?   No   X Walk 2 Direction   To W     Street 1 Name   ABBEY PL   None   X Walk 1 Direction   N/A   X Walk 2 Width (in)   N/A     Street 1 Name   ABBEY PL   Valk   X Walk 1 Slope (%)   1.8   X Walk 2 Slope (%)   5.9     Stop Condition-Street 2   None   None   X Walk 1 Slope (%)   0.9   X Walk 2 X Slope (%)   4.0     Street 2 Name   HEDGEMORE DR   N/A   Ramp inside XWalk?   N/A   N/A   Ramp inside XWalk?   N/A     Stop Condition-Street 1   StopSign   StopSign   1.9   N/A   Clear Space?   N/A     Stop Condition-Street 1   StopSign   N/A   Any Obstructions?   N/A   Store Grae?/Utility Hazard?   N/A     Stop Condition-Street 1   StopSign   10   N/A   Store Grae/Utility Type   N/A     M/A   Any Obstruction?   N/A   Storm Grae/Utility Type   N/A   Storm Grae/Utility Type                                                                                                                                                                                                                                                                                                                                                                                                                                                                                                  |                                         | Caller                                  | PROW/ADA:                             |        | N/A                                     | •                     | N/A               | N/A                | Gutter Slope (%)      | N/A  |
| Nick Math   Nick Math   No   N/A   Painted X Walk 1?   No   N/A   Painted X Walk 1?   No   X Walk 2 Direction   To W     Street 1 Name   ABBEY PL   None   X Walk 1 Width (in)   N/A   X Walk 1 Slope (%)   1.8   X Walk 2 Slope (%)   5.9     Stop Condition-Street 2   None   X Walk 1 Slope (%)   0.9   X Walk 2 Slope (%)   4.0     Street 2 Name   HEDGEMORE DR   N/A   Ramp inside XWalk ?   N/A   Ramp inside XWalk ?   N/A   ABBEY (%)   5.9     Stop Condition-Street 1   StopSign   None   N/A   Ramp inside XWalk ?   N/A   Ramp inside XWalk ?   N/A   Almost and the stop of th | in which to all of the                  |                                         | R304 5 3                              |        | N/A                                     | Gutter Lip Ht (in)    |                   | N/A                |                       | N/A  |
| N/A   X Walk 1 Width (in)   N/A   N/A   X Walk 2 Width (in)   N/A     Street 1 Name   ABBEY PL   X Walk 1 Slope (%)   1.8   X Walk 2 Slope (%)   5.9     Stop Condition-Street 2   None   X Walk 1 X Slope (%)   0.9   X Walk 2 X Slope (%)   4.0     Street 2 Name   HEDGEMORE DR   N/A   Ramp inside XWalk1?   N/A   N/A   Ramp inside XWalk2?   N/A     Stop Condition-Street 1   StopSign   Image: Condition - Street 2   N/A   Ramp inside XWalk1?   N/A   Clear Space?   N/A     Stop Condition-Street 1   StopSign   Image: Condition - Street 2   Image: C                                                                                                                                                                                                                     | mann 19 W Friday                        | P I I I I I I I I I I I I I I I I I I I |                                       |        | N/A                                     | ,                     | No                | N/A                | ,                     | No   |
| Street 1 Name   ABBEY PL   X Walk 1 Slope (%)   1.8   X Walk 2 Slope (%)   5.9     Stop Condition-Street 2   None   X Walk 1 X Slope (%)   0.9   X Walk 2 X Slope (%)   4.0     Street 2 Name   HEDGEMORE DR   N/A   Ramp inside XWalk1?   N/A   N/A   Ramp inside XWalk2?   N/A     Stop Condition-Street 1   StopSign   Foad Slope (%)   1.9   N/A   Clear Space?   N/A     Kad X Slope (%)   3.8   N/A   Clear Space to XWalk (in)   N/A     Kad X Slope (%)   3.8   N/A   Storm Grate/Utility Hazard?   N/A     Total Cost:   \$ 3200.00   Obstruction Type   Storm Grate/Utility Type   Storm Grate/Utility Type                                                                                                                                                                                                                                                                                                                                                                                                                                                                                                                                                                                                                                                                                                                                                                                                                        | - Willie                                | A Martin Martin                         | N N N N N N N N N N N N N N N N N N N |        |                                         | X Walk 1 Direction    | To N              |                    | X Walk 2 Direction    | To W |
| Street 1 Name   ABBEY PL   X Walk 1 Slope (%)   1.8   X Walk 2 Slope (%)   5.9     Stop Condition-Street 2   None   X Walk 1 X Slope (%)   0.9   X Walk 2 X Slope (%)   4.0     Street 2 Name   HEDGEMORE DR   N/A   Ramp inside XWalk 1   N/A   N/A   Ramp inside XWalk 2 X Slope (%)   4.0     Stop Condition-Street 1   StopSign   N/A   Ramp inside XWalk 1   N/A   N/A   Clear Space %   N/A     Stop Condition-Street 1   StopSign   N/A   Any Obstructions?   N/A   N/A   Clear Space to XWalk (in)   N/A     Fotal Cost:   Y all 0 StopCondition Street   N/A   Stop Condition Street   N/A   N/A   Storm Grate/Utility Hazard?   N/A     Stop Condition Street Stop Condition Street                                                                                                                                                                                                                                                                                                                                                                        |                                         |                                         |                                       |        | N/A                                     | X Walk 1 Width (in)   | N/A               | N/A                | X Walk 2 Width (in)   | N/A  |
| Stop Condition-Street 2   None   X Walk 1 X Slope (%)   0.9   X Walk 2 X Slope (%)   4.0     Street 2 Name   HEDGEMORE DR   N/A   Ramp inside XWalk1?   N/A   N/A   Ramp inside XWalk2?   N/A     Stop Condition-Street 1   StopSign   -   -   Road Slope (%)   1.9   N/A   Clear Space?   N/A     Koad X Slope (%)   3.8   N/A   Storm Grate/Utility Hazard?   N/A     Mide X Slope (%)   N/A   N/A   Storm Grate/Utility Hazard?   N/A     Mide X Slope (%)   N/A   Storm Grate/Utility Type   N/A                                                                                                                                                                                                                                                                                                                                                                                                                                                                                                                                                                                                                                                                                                                                                                                                                                                                                                                                         | Street 1 Name                           | ABBEY PL                                | -                                     |        |                                         |                       | 1.8               |                    |                       | 5.9  |
| Street 2 Name   HEDGEMORE DR   N/A   Ramp inside XWalk1?   N/A   Ramp inside XWalk2?   N/A     Stop Condition-Street 1   StopSign   Foad Slope (%)   1.9   N/A   Clear Space?   N/A     Koad X Slope (%)   3.8   N/A   Clear Space to XWalk (in)   N/A     Koad X Slope (%)   3.8   N/A   Storm Grate/Utility Hazard?   N/A     Koad X Slope (%)   N/A   N/A   Storm Grate/Utility Type   N/A                                                                                                                                                                                                                                                                                                                                                                                                                                                                                                                                                                                                                                                                                                                                                                                                                                                                                                                                                                                                                                                | Stop Condition-Street 2                 |                                         |                                       |        |                                         | ,                     |                   |                    | ,                     |      |
| Road X Slope (%)   3.8   N/A   Clear Space to XWalk (in)   N/A     N/A   Any Obstructions?   N/A   N/A   Storm Grate/Utility Hazard?   N/A     Total Cost:   \$ 3200.00   Obstruction Type   Storm Grate/Utility Type   Storm Grate/Utility Type                                                                                                                                                                                                                                                                                                                                                                                                                                                                                                                                                                                                                                                                                                                                                                                                                                                                                                                                                                                                                                                                                                                                                                                             |                                         | HEDGEMORE DR                            |                                       |        | N/A                                     | • • • •               | N/A               | N/A                | ,                     | N/A  |
| Road X Slope (%)   3.8   N/A   Clear Space to XWalk (in)   N/A     N/A   Any Obstructions?   N/A   N/A   Storm Grate/Utility Hazard?   N/A     Total Cost:   \$ 3200.00   Obstruction Type   Storm Grate/Utility Type   Storm Grate/Utility Type                                                                                                                                                                                                                                                                                                                                                                                                                                                                                                                                                                                                                                                                                                                                                                                                                                                                                                                                                                                                                                                                                                                                                                                             | Stop Condition-Street 1                 | StopSign                                |                                       |        |                                         | Road Slope (%)        | 1.9               | N/A                | Clear Space?          | N/A  |
| N/A   Any Obstructions?   N/A   N/A   Storm Grate/Utility Hazard?   N/A     Total Cost:   \$ 3200.00   Obstruction Type   Storm Grate/Utility Type                                                                                                                                                                                                                                                                                                                                                                                                                                                                                                                                                                                                                                                                                                                                                                                                                                                                                                                                                                                                                                                                                                                                                                                                                                                                                           |                                         | . • 5                                   |                                       |        |                                         | ,                     |                   |                    |                       |      |
| Total Cost:\$ 3200.00Obstruction TypeStorm Grate/Utility Type                                                                                                                                                                                                                                                                                                                                                                                                                                                                                                                                                                                                                                                                                                                                                                                                                                                                                                                                                                                                                                                                                                                                                                                                                                                                                                                                                                                |                                         |                                         |                                       |        | N/A                                     | ,                     |                   |                    | ,                     |      |
|                                                                                                                                                                                                                                                                                                                                                                                                                                                                                                                                                                                                                                                                                                                                                                                                                                                                                                                                                                                                                                                                                                                                                                                                                                                                                                                                                                                                                                              |                                         |                                         | Total Cost: \$ 32                     | 200.00 |                                         |                       |                   |                    | -                     |      |
|                                                                                                                                                                                                                                                                                                                                                                                                                                                                                                                                                                                                                                                                                                                                                                                                                                                                                                                                                                                                                                                                                                                                                                                                                                                                                                                                                                                                                                              |                                         |                                         |                                       |        |                                         |                       | N/A               |                    |                       | N/A  |