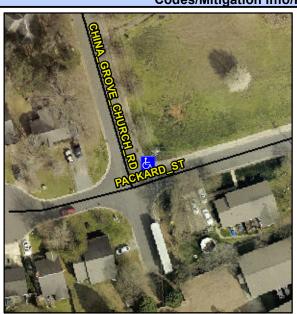

## Access Compliance Report Public Rights-of-Way (Curb Ramps)

Intersection ID: 24330 Main Street: CHINA\_GROVE\_CHURCH\_RD Cross Street: PACKARD\_ST Location: NE

ADA ID: 8123D7A90B04 Ramp Type: PerpDiag Initial Pass/Fail: Fail Overall Compliance: No Severity Score: 22.5