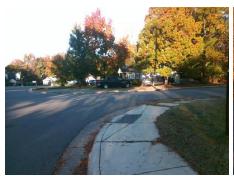

## Access Compliance Report Public Rights-of-Way (Curb Ramps)

Intersection ID: 24330 Main Street: CHINA\_GROVE\_CHURCH\_RD Cross Street: PACKARD\_ST Location: NE

ADA ID: 8123D7A90B04 Ramp Type: PerpDiag Initial Pass/Fail: Fail Overall Compliance: No Severity Score: 22.5

## Field Measurements/Component Compliance

Street 1 Name
Stop Condition-Street 2
Street 2 Name
Stop Condition-Street 1

CHINA GROVE CHURCH RD
None
PACKARD ST

StopSign

Possible Solutions:

Remove & Replace Curb Ramp With Two New Directional Ramps or Equivalent.

Surveyor Notes:

N/A

PROW/ADA:

Not Found, R304.5.1, R304.2.2, R304.5.3

Total Cost: \$ 3200.00

| Field Measurements/Component Compliance |                       |      |                        |                             |      |
|-----------------------------------------|-----------------------|------|------------------------|-----------------------------|------|
| Compliance Description                  |                       | Data | Compliance Description |                             | Data |
| N/A                                     | Ramp Length (in)      | 53.0 | No                     | Ramp Slope (%)              | 9.2  |
| No                                      | Ramp Width (in)       | 36.0 | No                     | Ramp XSlope (%)             | 4.3  |
| N/A                                     | Flare Type LT         | N/A  | N/A                    | Flare Type RT               | N/A  |
| N/A                                     | Flare Slope LT (%)    | N/A  | N/A                    | Flare Slope RT (%)          | N/A  |
| N/A                                     | Flare Traversable LT? | N/A  | N/A                    | Flare Traversable RT?       | N/A  |
| N/A                                     | Landing Length (in)   | N/A  | N/A                    | DWS Provided?               | N/A  |
| N/A                                     | Landing Width (in)    | N/A  | N/A                    | DWS Contrast?               | N/A  |
| N/A                                     | Landing Slope (%)     | N/A  | N/A                    | DWS Length (in)             | N/A  |
| N/A                                     | Landing X Slope (%)   | N/A  | N/A                    | DWS Full Width?             | N/A  |
| N/A                                     | Landing Curb? (Y/N)   | N/A  | N/A                    | DWS Offset (in)             | N/A  |
| N/A                                     | Shared Landing?       | N/A  |                        |                             |      |
| N/A                                     | Gutter Ponding?       | N/A  | N/A                    | Gutter Slope (%)            | N/A  |
| N/A                                     | Gutter Lip Ht (in)    | N/A  | N/A                    | Gutter X Slope (%)          | N/A  |
| N/A                                     | Painted X Walk1?      | No   | N/A                    | Painted X Walk2?            | No   |
|                                         | X Walk 1 Direction    | To W |                        | X Walk 2 Direction          | To S |
| N/A                                     | X Walk 1 Width (in)   | N/A  | N/A                    | X Walk 2 Width (in)         | N/A  |
|                                         | X Walk 1 Slope (%)    | 2.2  |                        | X Walk 2 Slope (%)          | 1.5  |
|                                         | X Walk 1 X Slope (%)  | 1.2  |                        | X Walk 2 X Slope (%)        | 4.1  |
| N/A                                     | Ramp inside XWalk1?   | N/A  | N/A                    | Ramp inside XWalk2?         | N/A  |
|                                         | Road Slope (%)        | 3.9  | N/A                    | Clear Space?                | N/A  |
|                                         | Road X Slope (%)      | 3.5  | N/A                    | Clear Space to XWalk (in)   | N/A  |
| N/A                                     | Any Obstructions?     | N/A  | N/A                    | Storm Grate/Utility Hazard? | N/A  |
|                                         | Obstruction Type      |      |                        | Storm Grate/Utility Type    |      |
|                                         |                       | N/A  |                        |                             | N/A  |
|                                         |                       |      | Yes                    | Surface Condition? (G/P)    | Good |
|                                         |                       |      |                        |                             |      |