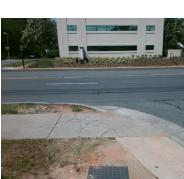

## **Access Compliance Report Public Rights-of-Way** (Curb Ramps)

Intersection ID: 10033939 Main Street: PARK\_RD Cross Street: N/A Location: SE ADA ID: 81252B2D993F Ramp Type: BlendTrans1 Initial Pass/Fail: Fail **Overall Compliance: No Severity Score:** 15

Codes/Mitigation Info/P

Street 1 Name **ENTRANCE** StopSign Stop Condition-Street 1 Street 2 Name N/A Stop Condition-Street 2 N/A

| Possible Solution                                                        |
|--------------------------------------------------------------------------|
| Possible Solutions:                                                      |
| Remove & Replace Curb Ramp With Two New Directional Ramps or Equivalent. |
|                                                                          |
| Surveyor Notes:                                                          |
| N/A                                                                      |
| PROW/ADA:                                                                |
| R302.7                                                                   |
|                                                                          |
|                                                                          |

| Field Measurements/Component Compliance |                       |      |      |                             |      |  |
|-----------------------------------------|-----------------------|------|------|-----------------------------|------|--|
| Compliance Description                  |                       | Data | Comp | oliance Description         | Data |  |
| N/A                                     | Ramp Length (in)      | 66.0 | Yes  | BlendTrans Slope (%)        | 3.6  |  |
| Yes                                     | Ramp Width (in)       | 72.0 | Yes  | BlendTrans XSlope (%)       | 1.6  |  |
| N/A                                     | Flare Type LT         | N/A  | N/A  | Flare Type RT               | N/A  |  |
| N/A                                     | Flare Slope LT (%)    | N/A  | N/A  | Flare Slope RT (%)          | N/A  |  |
| N/A                                     | Flare Traversable LT? | N/A  | N/A  | Flare Traversable RT?       | N/A  |  |
| N/A                                     | Landing Length (in)   | N/A  | N/A  | DWS Provided?               | N/A  |  |
| N/A                                     | Landing Width (in)    | N/A  | N/A  | DWS Contrast?               | N/A  |  |
| N/A                                     | Landing Slope (%)     | N/A  | N/A  | DWS Length (in)             | N/A  |  |
| N/A                                     | Landing X Slope (%)   | N/A  | N/A  | DWS Full Width?             | N/A  |  |
| N/A                                     | Landing Curb? (Y/N)   | N/A  | N/A  | DWS Offset (in)             | N/A  |  |
| N/A                                     | Shared Landing?       | N/A  |      |                             |      |  |
| N/A                                     | Gutter Ponding?       | N/A  | N/A  | Gutter Slope (%)            | N/A  |  |
| N/A                                     | Gutter Lip Ht (in)    | N/A  | N/A  | Gutter X Slope (%)          | N/A  |  |
| N/A                                     | Painted X Walk1?      | No   | N/A  | Painted X Walk2?            | N/A  |  |
|                                         | X Walk 1 Direction    | To N |      | X Walk 2 Direction          | N/A  |  |
|                                         | X Walk 1 Width (in)   | N/A  |      | X Walk 2 Width (in)         | N/A  |  |
|                                         | X Walk 1 Slope (%)    | 1.0  |      | X Walk 2 Slope (%)          | N/A  |  |
|                                         | X Walk 1 X Slope (%)  | 1.8  |      | X Walk 2 X Slope (%)        | N/A  |  |
| N/A                                     | Ramp inside XWalk1?   | N/A  | N/A  | Ramp inside XWalk2?         | N/A  |  |
|                                         | Road Slope (%)        | 1.8  |      | Clear Space?                | N/A  |  |
|                                         | Road X Slope (%)      | 1.0  | N/A  | Clear Space to XWalk (in)   | N/A  |  |
| N/A                                     | Any Obstructions?     | N/A  | N/A  | Storm Grate/Utility Hazard? | N/A  |  |
|                                         | Obstruction Type      |      | l    | Storm Grate/Utility Type    |      |  |
|                                         |                       | N/A  |      |                             | N/A  |  |
|                                         |                       |      | No   | Surface Condition? (G/P)    | Poor |  |
| - AND N                                 |                       |      | Yes  | Curb Slope (%)              | 4.2  |  |
|                                         |                       |      |      |                             |      |  |