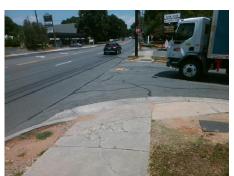

## **Access Compliance Report Public Rights-of-Way** (Curb Ramps)

Intersection ID: 10033939 Main Street: PARK\_RD Cross Street: N/A Location: SE ADA ID: 81252B2D993F Ramp Type: BlendTrans1 Initial Pass/Fail: Fail **Overall Compliance: No Severity Score:** 15

Codes/Mitigation Info/P

Street 1 Name **ENTRANCE** StopSign Stop Condition-Street 1 Street 2 Name N/A Stop Condition-Street 2 N/A

| Possible Solution                                                        |
|--------------------------------------------------------------------------|
| Possible Solutions:                                                      |
| Remove & Replace Curb Ramp With Two New Directional Ramps or Equivalent. |
|                                                                          |
| Surveyor Notes:                                                          |
| N/A                                                                      |
| PROW/ADA:                                                                |
| R302.7                                                                   |
|                                                                          |
|                                                                          |

| Field Measurements/Component Compliance |                       |      |      |                             |      |  |
|-----------------------------------------|-----------------------|------|------|-----------------------------|------|--|
| Compliance Description                  |                       | Data | Comp | oliance Description         | Data |  |
| N/A                                     | Ramp Length (in)      | 66.0 | Yes  | BlendTrans Slope (%)        | 3.6  |  |
| Yes                                     | Ramp Width (in)       | 72.0 | Yes  | BlendTrans XSlope (%)       | 1.6  |  |
| N/A                                     | Flare Type LT         | N/A  | N/A  | Flare Type RT               | N/A  |  |
| N/A                                     | Flare Slope LT (%)    | N/A  | N/A  | Flare Slope RT (%)          | N/A  |  |
| N/A                                     | Flare Traversable LT? | N/A  | N/A  | Flare Traversable RT?       | N/A  |  |
| N/A                                     | Landing Length (in)   | N/A  | N/A  | DWS Provided?               | N/A  |  |
| N/A                                     | Landing Width (in)    | N/A  | N/A  | DWS Contrast?               | N/A  |  |
| N/A                                     | Landing Slope (%)     | N/A  | N/A  | DWS Length (in)             | N/A  |  |
| N/A                                     | Landing X Slope (%)   | N/A  | N/A  | DWS Full Width?             | N/A  |  |
| N/A                                     | Landing Curb? (Y/N)   | N/A  | N/A  | DWS Offset (in)             | N/A  |  |
| N/A                                     | Shared Landing?       | N/A  |      |                             |      |  |
| N/A                                     | Gutter Ponding?       | N/A  | N/A  | Gutter Slope (%)            | N/A  |  |
| N/A                                     | Gutter Lip Ht (in)    | N/A  | N/A  | Gutter X Slope (%)          | N/A  |  |
| N/A                                     | Painted X Walk1?      | No   | N/A  | Painted X Walk2?            | N/A  |  |
|                                         | X Walk 1 Direction    | To N |      | X Walk 2 Direction          | N/A  |  |
|                                         | X Walk 1 Width (in)   | N/A  |      | X Walk 2 Width (in)         | N/A  |  |
|                                         | X Walk 1 Slope (%)    | 1.0  |      | X Walk 2 Slope (%)          | N/A  |  |
|                                         | X Walk 1 X Slope (%)  | 1.8  |      | X Walk 2 X Slope (%)        | N/A  |  |
| N/A                                     | Ramp inside XWalk1?   | N/A  | N/A  | Ramp inside XWalk2?         | N/A  |  |
|                                         | Road Slope (%)        | 1.8  |      | Clear Space?                | N/A  |  |
|                                         | Road X Slope (%)      | 1.0  | N/A  | Clear Space to XWalk (in)   | N/A  |  |
| N/A                                     | Any Obstructions?     | N/A  | N/A  | Storm Grate/Utility Hazard? | N/A  |  |
|                                         | Obstruction Type      |      | l    | Storm Grate/Utility Type    |      |  |
|                                         |                       | N/A  |      |                             | N/A  |  |
|                                         |                       |      | No   | Surface Condition? (G/P)    | Poor |  |
| - AND N                                 |                       |      | Yes  | Curb Slope (%)              | 4.2  |  |
|                                         |                       |      |      |                             |      |  |