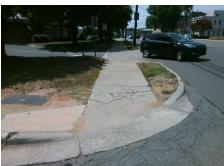

## **Access Compliance Report Public Rights-of-Way** (Curb Ramps)

Intersection ID: 10033939 Main Street: PARK\_RD Cross Street: N/A Location: SE ADA ID: 81252B2D993F Ramp Type: BlendTrans1 Initial Pass/Fail: Fail **Overall Compliance: No Severity Score:** 15

| Field Measurements/Component Compliance |                       |      |      |                             |      |  |
|-----------------------------------------|-----------------------|------|------|-----------------------------|------|--|
| Compliance Description                  |                       | Data | Comp | oliance Description         | Data |  |
| N/A                                     | Ramp Length (in)      | 66.0 | Yes  | BlendTrans Slope (%)        | 3.6  |  |
| Yes                                     | Ramp Width (in)       | 72.0 | Yes  | BlendTrans XSlope (%)       | 1.6  |  |
| N/A                                     | Flare Type LT         | N/A  | N/A  | Flare Type RT               | N/A  |  |
| N/A                                     | Flare Slope LT (%)    | N/A  | N/A  | Flare Slope RT (%)          | N/A  |  |
| N/A                                     | Flare Traversable LT? | N/A  | N/A  | Flare Traversable RT?       | N/A  |  |
| N/A                                     | Landing Length (in)   | N/A  | N/A  | DWS Provided?               | N/A  |  |
| N/A                                     | Landing Width (in)    | N/A  | N/A  | DWS Contrast?               | N/A  |  |
| N/A                                     | Landing Slope (%)     | N/A  | N/A  | DWS Length (in)             | N/A  |  |
| N/A                                     | Landing X Slope (%)   | N/A  | N/A  | DWS Full Width?             | N/A  |  |
| N/A                                     | Landing Curb? (Y/N)   | N/A  | N/A  | DWS Offset (in)             | N/A  |  |
| N/A                                     | Shared Landing?       | N/A  |      |                             |      |  |
| N/A                                     | Gutter Ponding?       | N/A  | N/A  | Gutter Slope (%)            | N/A  |  |
| N/A                                     | Gutter Lip Ht (in)    | N/A  | N/A  | Gutter X Slope (%)          | N/A  |  |
| N/A                                     | Painted X Walk1?      | No   | N/A  | Painted X Walk2?            | N/A  |  |
|                                         | X Walk 1 Direction    | To N |      | X Walk 2 Direction          | N/A  |  |
|                                         | X Walk 1 Width (in)   | N/A  |      | X Walk 2 Width (in)         | N/A  |  |
|                                         | X Walk 1 Slope (%)    | 1.0  |      | X Walk 2 Slope (%)          | N/A  |  |
|                                         | X Walk 1 X Slope (%)  | 1.8  |      | X Walk 2 X Slope (%)        | N/A  |  |
| N/A                                     | Ramp inside XWalk1?   | N/A  | N/A  | Ramp inside XWalk2?         | N/A  |  |
|                                         | Road Slope (%)        | 1.8  |      | Clear Space?                | N/A  |  |
|                                         | Road X Slope (%)      | 1.0  | N/A  | Clear Space to XWalk (in)   | N/A  |  |
| N/A                                     | Any Obstructions?     | N/A  | N/A  | Storm Grate/Utility Hazard? | N/A  |  |
|                                         | Obstruction Type      |      | l    | Storm Grate/Utility Type    |      |  |
|                                         |                       | N/A  |      |                             | N/A  |  |
|                                         |                       |      | No   | Surface Condition? (G/P)    | Poor |  |
| - AND N                                 |                       |      | Yes  | Curb Slope (%)              | 4.2  |  |
|                                         |                       |      |      |                             |      |  |