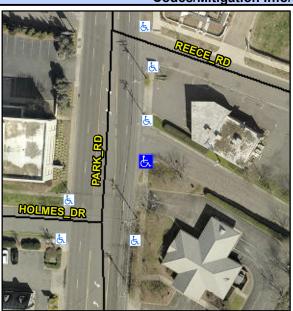

## **Access Compliance Report Public Rights-of-Way** (Curb Ramps)

Intersection ID: 10033939 Main Street: PARK\_RD Cross Street: N/A Location: SE ADA ID: 81252B2D993F Ramp Type: BlendTrans1 Initial Pass/Fail: Fail **Overall Compliance: No Severity Score:** 15

Codes/Mitigation Info/P

Street 1 Name **ENTRANCE** StopSign Stop Condition-Street 1 Street 2 Name N/A Stop Condition-Street 2 N/A

| Possible Solution                                                        |
|--------------------------------------------------------------------------|
| Possible Solutions:                                                      |
| Remove & Replace Curb Ramp With Two New Directional Ramps or Equivalent. |
|                                                                          |
| Surveyor Notes:                                                          |
| N/A                                                                      |
| PROW/ADA:                                                                |
| R302.7                                                                   |
|                                                                          |
|                                                                          |