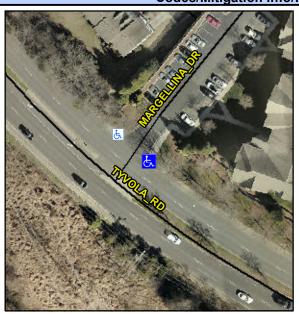

## Access Compliance Report Public Rights-of-Way (Curb Ramps)

N/A

Good

Surface Condition? (G/P)

Intersection ID: 46315 Main Street: TYVOLA\_RD Cross Street: MARGELLINA\_DR Location: E

ADA ID: 812C4F8FA405 Ramp Type: PerpDiag Initial Pass/Fail: Fail Overall Compliance: No Severity Score: 12.5