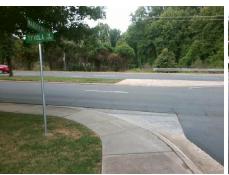

## Access Compliance Report Public Rights-of-Way (Curb Ramps)

N/A

Good

Surface Condition? (G/P)

Intersection ID: 46315 Main Street: TYVOLA\_RD Cross Street: MARGELLINA\_DR Location: E

ADA ID: 812C4F8FA405 Ramp Type: PerpDiag Initial Pass/Fail: Fail Overall Compliance: No Severity Score: 12.5

## Field Measurements/Component Compliance

Street 1 Name
Stop Condition-Street 2
Street 2 Name
Stop Condition-Street 1

MAEGELLINA DR StopSign TYVOLA RD None Possible Solutions:

Remove & Replace Curb Ramp With Two New Directional Ramps or Equivalent.