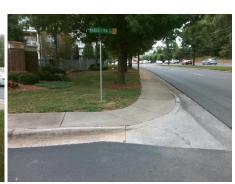

## Access Compliance Report Public Rights-of-Way (Curb Ramps)

N/A

Good

Surface Condition? (G/P)

Intersection ID: 46315 Main Street: TYVOLA\_RD Cross Street: MARGELLINA\_DR Location: E

ADA ID: 812C4F8FA405 Ramp Type: PerpDiag Initial Pass/Fail: Fail Overall Compliance: No Severity Score: 12.5

## Field Measurements/Component Compliance

Street 1 Name
Stop Condition-Street 2
Street 2 Name
Stop Condition-Street 1

MAEGELLINA DR StopSign TYVOLA RD None Possible Solutions:

Remove & Replace Curb Ramp With Two New Directional Ramps or Equivalent.