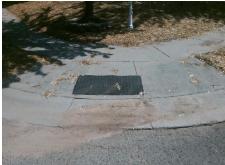

## **Access Compliance Report Public Rights-of-Way** (Curb Ramps)

Intersection ID: 42804 Main Street: AUDREY LAKE DR **Cross Street: SAWMILL TRACE DR** Location: NE **ADA ID: 812F2CECB453** Ramp Type: PerpDiag Initial Pass/Fail: Fail **Overall Compliance: No** Severity Score: 21.25

Total Cost: 3200.00

| Field Measurements/Component Compliance |                       |      |      |                             |      |
|-----------------------------------------|-----------------------|------|------|-----------------------------|------|
| Compliance Description                  |                       | Data | Comp | liance Description          | Data |
| N/A                                     | Ramp Length (in)      | 50.0 | No   | Ramp Slope (%)              | 11.7 |
| No                                      | Ramp Width (in)       | 36.0 | Yes  | Ramp XSlope (%)             | 1.5  |
| N/A                                     | Flare Type LT         | N/A  | N/A  | Flare Type RT               | N/A  |
| N/A                                     | Flare Slope LT (%)    | N/A  | N/A  | Flare Slope RT (%)          | N/A  |
| N/A                                     | Flare Traversable LT? | N/A  | N/A  | Flare Traversable RT?       | N/A  |
| N/A                                     | Landing Length (in)   | N/A  | N/A  | DWS Provided?               | N/A  |
| N/A                                     | Landing Width (in)    | N/A  | N/A  | DWS Contrast?               | N/A  |
| N/A                                     | Landing Slope (%)     | N/A  | N/A  | DWS Length (in)             | N/A  |
| N/A                                     | Landing X Slope (%)   | N/A  | N/A  | DWS Full Width?             | N/A  |
| N/A                                     | Landing Curb? (Y/N)   | N/A  | N/A  | DWS Offset (in)             | N/A  |
| N/A                                     | Shared Landing?       | N/A  |      |                             |      |
| N/A                                     | Gutter Ponding?       | N/A  | N/A  | Gutter Slope (%)            | N/A  |
| N/A                                     | Gutter Lip Ht (in)    | 1.0  | N/A  | Gutter X Slope (%)          | N/A  |
| N/A                                     | Painted X Walk1?      | No   | N/A  | Painted X Walk2?            | No   |
|                                         | X Walk 1 Direction    | To W |      | X Walk 2 Direction          | To S |
| N/A                                     | X Walk 1 Width (in)   | N/A  | N/A  | X Walk 2 Width (in)         | N/A  |
|                                         | X Walk 1 Slope (%)    | 0.2  |      | X Walk 2 Slope (%)          | 3.1  |
|                                         | X Walk 1 X Slope (%)  | 1.7  |      | X Walk 2 X Slope (%)        | 1.1  |
| N/A                                     | Ramp inside XWalk1?   | N/A  | N/A  | Ramp inside XWalk2?         | N/A  |
|                                         | Road Slope (%)        | 0.9  | N/A  | Clear Space?                | N/A  |
|                                         | Road X Slope (%)      | 0.1  | N/A  | Clear Space to XWalk (in)   | N/A  |
| N/A                                     | Any Obstructions?     | N/A  | N/A  | Storm Grate/Utility Hazard? | N/A  |
|                                         | Obstruction Type      |      |      | Storm Grate/Utility Type    |      |
|                                         |                       | N/A  |      |                             | N/A  |
|                                         |                       |      | Yes  | Surface Condition? (G/P)    | Good |
|                                         |                       | •    | -    |                             |      |