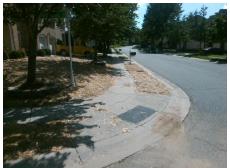

## **Access Compliance Report Public Rights-of-Way** (Curb Ramps)

Intersection ID: 42804 Main Street: AUDREY LAKE DR **Cross Street: SAWMILL TRACE DR** Location: NE **ADA ID: 812F2CECB453** Ramp Type: PerpDiag Initial Pass/Fail: Fail **Overall Compliance: No** Severity Score: 21.25

Total Cost: 3200.00

| Field Measurements/Component Compliance |                       |      |      |                             |      |
|-----------------------------------------|-----------------------|------|------|-----------------------------|------|
| Compliance Description                  |                       | Data | Comp | liance Description          | Data |
| N/A                                     | Ramp Length (in)      | 50.0 | No   | Ramp Slope (%)              | 11.7 |
| No                                      | Ramp Width (in)       | 36.0 | Yes  | Ramp XSlope (%)             | 1.5  |
| N/A                                     | Flare Type LT         | N/A  | N/A  | Flare Type RT               | N/A  |
| N/A                                     | Flare Slope LT (%)    | N/A  | N/A  | Flare Slope RT (%)          | N/A  |
| N/A                                     | Flare Traversable LT? | N/A  | N/A  | Flare Traversable RT?       | N/A  |
| N/A                                     | Landing Length (in)   | N/A  | N/A  | DWS Provided?               | N/A  |
| N/A                                     | Landing Width (in)    | N/A  | N/A  | DWS Contrast?               | N/A  |
| N/A                                     | Landing Slope (%)     | N/A  | N/A  | DWS Length (in)             | N/A  |
| N/A                                     | Landing X Slope (%)   | N/A  | N/A  | DWS Full Width?             | N/A  |
| N/A                                     | Landing Curb? (Y/N)   | N/A  | N/A  | DWS Offset (in)             | N/A  |
| N/A                                     | Shared Landing?       | N/A  |      |                             |      |
| N/A                                     | Gutter Ponding?       | N/A  | N/A  | Gutter Slope (%)            | N/A  |
| N/A                                     | Gutter Lip Ht (in)    | 1.0  | N/A  | Gutter X Slope (%)          | N/A  |
| N/A                                     | Painted X Walk1?      | No   | N/A  | Painted X Walk2?            | No   |
|                                         | X Walk 1 Direction    | To W |      | X Walk 2 Direction          | To S |
| N/A                                     | X Walk 1 Width (in)   | N/A  | N/A  | X Walk 2 Width (in)         | N/A  |
|                                         | X Walk 1 Slope (%)    | 0.2  |      | X Walk 2 Slope (%)          | 3.1  |
|                                         | X Walk 1 X Slope (%)  | 1.7  |      | X Walk 2 X Slope (%)        | 1.1  |
| N/A                                     | Ramp inside XWalk1?   | N/A  | N/A  | Ramp inside XWalk2?         | N/A  |
|                                         | Road Slope (%)        | 0.9  | N/A  | Clear Space?                | N/A  |
|                                         | Road X Slope (%)      | 0.1  | N/A  | Clear Space to XWalk (in)   | N/A  |
| N/A                                     | Any Obstructions?     | N/A  | N/A  | Storm Grate/Utility Hazard? | N/A  |
|                                         | Obstruction Type      |      |      | Storm Grate/Utility Type    |      |
|                                         |                       | N/A  |      |                             | N/A  |
|                                         |                       |      | Yes  | Surface Condition? (G/P)    | Good |
|                                         |                       | •    | -    |                             |      |