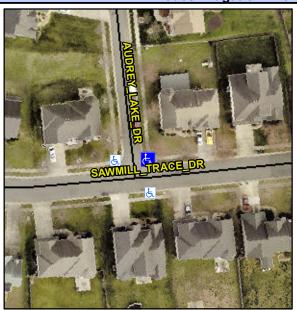

## **Access Compliance Report Public Rights-of-Way** (Curb Ramps)

Intersection ID: 42804 Main Street: AUDREY LAKE DR **Cross Street: SAWMILL TRACE DR** Location: NE **ADA ID: 812F2CECB453** Ramp Type: PerpDiag Initial Pass/Fail: Fail **Overall Compliance: No** Severity Score: 21.25

**Codes/Mitigation Info/Possible Solution** 

Street 1 Name Stop Condition-Street 2 Street 2 Name Stop Condition-Street 1

**AUDREY LAKE DR** StopSign **SAWMILL TERRACE DR** None

Possible Solutions: **Remove & Replace Curb Ramp With Two New Directional Ramps or** Equivalent. Surveyor Notes: N/A PROW/ADA: Not Found, R304.5.1, R304.2.2