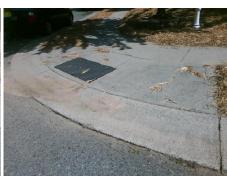

## **Access Compliance Report Public Rights-of-Way** (Curb Ramps)

Intersection ID: 42804 Main Street: AUDREY LAKE DR **Cross Street: SAWMILL TRACE DR** Location: NE **ADA ID: 812F2CECB453** Ramp Type: PerpDiag Initial Pass/Fail: Fail **Overall Compliance: No** Severity Score: 21.25

Total Cost: 3200.00

| Field Measurements/Component Compliance |                       |      |      |                             |      |
|-----------------------------------------|-----------------------|------|------|-----------------------------|------|
| Compliance Description                  |                       | Data | Comp | liance Description          | Data |
| N/A                                     | Ramp Length (in)      | 50.0 | No   | Ramp Slope (%)              | 11.7 |
| No                                      | Ramp Width (in)       | 36.0 | Yes  | Ramp XSlope (%)             | 1.5  |
| N/A                                     | Flare Type LT         | N/A  | N/A  | Flare Type RT               | N/A  |
| N/A                                     | Flare Slope LT (%)    | N/A  | N/A  | Flare Slope RT (%)          | N/A  |
| N/A                                     | Flare Traversable LT? | N/A  | N/A  | Flare Traversable RT?       | N/A  |
| N/A                                     | Landing Length (in)   | N/A  | N/A  | DWS Provided?               | N/A  |
| N/A                                     | Landing Width (in)    | N/A  | N/A  | DWS Contrast?               | N/A  |
| N/A                                     | Landing Slope (%)     | N/A  | N/A  | DWS Length (in)             | N/A  |
| N/A                                     | Landing X Slope (%)   | N/A  | N/A  | DWS Full Width?             | N/A  |
| N/A                                     | Landing Curb? (Y/N)   | N/A  | N/A  | DWS Offset (in)             | N/A  |
| N/A                                     | Shared Landing?       | N/A  |      |                             |      |
| N/A                                     | Gutter Ponding?       | N/A  | N/A  | Gutter Slope (%)            | N/A  |
| N/A                                     | Gutter Lip Ht (in)    | 1.0  | N/A  | Gutter X Slope (%)          | N/A  |
| N/A                                     | Painted X Walk1?      | No   | N/A  | Painted X Walk2?            | No   |
|                                         | X Walk 1 Direction    | To W |      | X Walk 2 Direction          | To S |
| N/A                                     | X Walk 1 Width (in)   | N/A  | N/A  | X Walk 2 Width (in)         | N/A  |
|                                         | X Walk 1 Slope (%)    | 0.2  |      | X Walk 2 Slope (%)          | 3.1  |
|                                         | X Walk 1 X Slope (%)  | 1.7  |      | X Walk 2 X Slope (%)        | 1.1  |
| N/A                                     | Ramp inside XWalk1?   | N/A  | N/A  | Ramp inside XWalk2?         | N/A  |
|                                         | Road Slope (%)        | 0.9  | N/A  | Clear Space?                | N/A  |
|                                         | Road X Slope (%)      | 0.1  | N/A  | Clear Space to XWalk (in)   | N/A  |
| N/A                                     | Any Obstructions?     | N/A  | N/A  | Storm Grate/Utility Hazard? | N/A  |
|                                         | Obstruction Type      |      |      | Storm Grate/Utility Type    |      |
|                                         |                       | N/A  |      |                             | N/A  |
|                                         |                       |      | Yes  | Surface Condition? (G/P)    | Good |
|                                         |                       | •    | -    |                             |      |