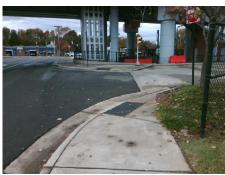

## **Access Compliance Report Public Rights-of-Way** (Curb Ramps)

Intersection ID: N/A Main Street: GROVER RD **Cross Street: N/A** Location: NE ADA ID: 812F5190B9B6 Ramp Type: PerpDiag Initial Pass/Fail: Fail **Overall Compliance: No Severity Score:** 12.5

**Codes/Mitigation Info/Possible Solution** 

**ENTRANCE** Street 1 Name Stop Condition-Street 2 None Street 2 Name **ENTRANCE** Stop Condition-Street 1 None Possible Solutions: Remove & Replace Curb Ramp With Two New Directional Ramps or Equivalent. Surveyor Notes: N/A PROW/ADA: Not Found, R304.5.3