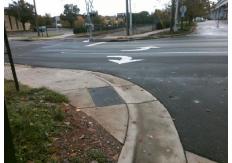

## **Access Compliance Report Public Rights-of-Way** (Curb Ramps)

Intersection ID: N/A Main Street: GROVER RD **Cross Street: N/A** Location: NE ADA ID: 812F5190B9B6 Ramp Type: PerpDiag Initial Pass/Fail: Fail **Overall Compliance: No Severity Score:** 12.5

**Codes/Mitigation Info/Possible Solution** 

**ENTRANCE** Street 1 Name Stop Condition-Street 2 None Street 2 Name **ENTRANCE** Stop Condition-Street 1 None Possible Solutions: Remove & Replace Curb Ramp With Two New Directional Ramps or Equivalent. Surveyor Notes: N/A PROW/ADA: Not Found, R304.5.3