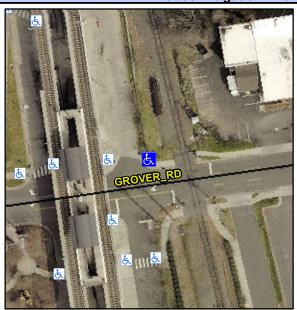

## **Access Compliance Report Public Rights-of-Way** (Curb Ramps)

Intersection ID: N/A Main Street: GROVER RD **Cross Street: N/A** Location: NE ADA ID: 812F5190B9B6 Ramp Type: PerpDiag Initial Pass/Fail: Fail **Overall Compliance: No Severity Score:** 12.5