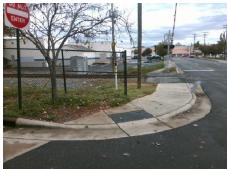

## **Access Compliance Report Public Rights-of-Way** (Curb Ramps)

Intersection ID: N/A Main Street: GROVER RD **Cross Street: N/A** Location: NE ADA ID: 812F5190B9B6 Ramp Type: PerpDiag Initial Pass/Fail: Fail **Overall Compliance: No Severity Score:** 12.5

**Codes/Mitigation Info/Possible Solution** 

**ENTRANCE** Street 1 Name Stop Condition-Street 2 None Street 2 Name **ENTRANCE** Stop Condition-Street 1 None Possible Solutions: Remove & Replace Curb Ramp With Two New Directional Ramps or Equivalent. Surveyor Notes: N/A PROW/ADA: Not Found, R304.5.3