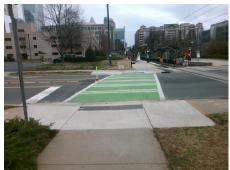

Good

Main Street: E\_CARSON\_BV Cross Street: N/A Location: W Intersection ID: 10025412 Initial Pass/Fail: Pass Ramp Type: Perp **Overall Compliance: Yes** 0 ADA ID: 81327E992318 **Severity Score:** 

**Codes/Mitigation Info/Possible Solution** 