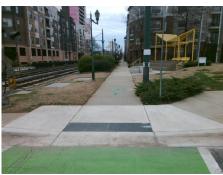

Good

Main Street: E\_CARSON\_BV Cross Street: N/A Location: W Intersection ID: 10025412 Initial Pass/Fail: Pass Ramp Type: Perp **Overall Compliance: Yes** 0 ADA ID: 81327E992318 **Severity Score:** 

**Codes/Mitigation Info/Possible Solution** 