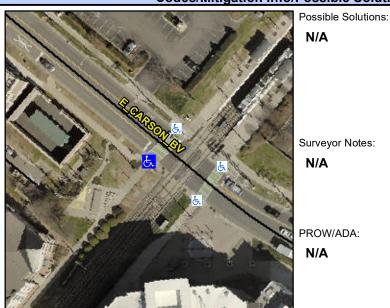

Good

Main Street: E\_CARSON\_BV Cross Street: N/A Location: W Intersection ID: 10025412 Initial Pass/Fail: Pass Ramp Type: Perp **Overall Compliance: Yes** 0 ADA ID: 81327E992318 **Severity Score:** 

**Codes/Mitigation Info/Possible Solution** 