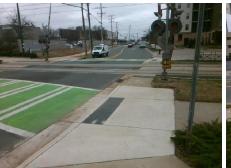

Good

Main Street: E\_CARSON\_BV Cross Street: N/A Location: W Intersection ID: 10025412 Initial Pass/Fail: Pass Ramp Type: Perp **Overall Compliance: Yes** 0 ADA ID: 81327E992318 **Severity Score:** 

**Codes/Mitigation Info/Possible Solution** 