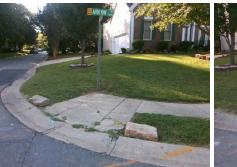

## Access Compliance Report Public Rights-of-Way (Curb Ramps)

| Intersection ID: 4693                   | Main Street: ABBOTSINCH_CT |                              |                                         | reet: | ARKLOW_RD             | Location:         | SE                          |                             |     |
|-----------------------------------------|----------------------------|------------------------------|-----------------------------------------|-------|-----------------------|-------------------|-----------------------------|-----------------------------|-----|
| ADA ID: 813407441628                    | Ramp Type: Perp            |                              |                                         | ss/Fa | nil: Fail Overall C   | o Severity Score: | 22.5                        |                             |     |
| Codes/Mitigation Info/Possible Solution |                            |                              | Field Measurements/Component Compliance |       |                       |                   |                             |                             |     |
|                                         | 1                          | Possible Solutions:          | Compliance Description                  |       |                       | Data              | Data Compliance Description |                             |     |
|                                         |                            | Remove & Replace Entire Ramp |                                         | N/A   | Ramp Length (in)      | 50.0              | No                          | Ramp Slope (%)              | 8.4 |
|                                         |                            |                              |                                         | No    | Ramp Width (in)       | 40.0              | No                          | Ramp XSlope (%)             | 2.8 |
|                                         | The 20                     |                              | I                                       | N/A   | Flare Type LT         | N/A               | N/A                         | Flare Type RT               | N/A |
|                                         | 6 . 80                     |                              | I                                       | N/A   | Flare Slope LT (%)    | N/A               | N/A                         | Flare Slope RT (%)          | N/A |
| 6ª 7_4/1                                |                            |                              | 1                                       | N/A   | Flare Traversable LT? | N/A               | N/A                         | Flare Traversable RT?       | N/A |
|                                         | A A A                      |                              | I                                       | N/A   | Landing Length (in)   | N/A               | N/A                         | DWS Provided?               | N/A |
| AD AD                                   | Por Call                   | Surveyor Notes:              | I                                       | N/A   | Landing Width (in)    | N/A               | N/A                         | DWS Contrast?               | N/A |
|                                         | SUSINCH CO                 | N/A                          | I                                       | N/A   | Landing Slope (%)     | N/A               | N/A                         | DWS Length (in)             | N/A |
|                                         |                            |                              |                                         | N/A   | Landing X Slope (%)   | N/A               | N/A                         | DWS Full Width?             | N/A |
| L'En Inte                               | A ANNA TON                 |                              | 1                                       | N/A   | Landing Curb? (Y/N)   | N/A               | N/A                         | DWS Offset (in)             | N/A |
|                                         | Con Martin                 |                              | 1                                       | N/A   | Shared Landing?       | N/A               |                             |                             |     |
|                                         |                            | PROW/ADA:                    | 1                                       | N/A   | Gutter Ponding?       | N/A               | N/A                         | Gutter Slope (%)            | N/A |
|                                         | JER MAY                    | R304.5.1, R304.2.2, R304.5.3 | I                                       | N/A   | Gutter Lip Ht (in)    | N/A               | N/A                         | Gutter X Slope (%)          | N/A |
|                                         |                            |                              |                                         | N/A   | Painted X Walk1?      | No                | N/A                         | Painted X Walk2?            | N/A |
|                                         |                            |                              |                                         |       | X Walk 1 Direction    | To N              |                             | X Walk 2 Direction          | N/A |
|                                         |                            |                              | 1                                       | N/A   | X Walk 1 Width (in)   | N/A               | N/A                         | X Walk 2 Width (in)         | N/A |
| Street 1 Name                           | ARKLOW RD                  | -                            |                                         |       | X Walk 1 Slope (%)    | 0.4               |                             | X Walk 2 Slope (%)          | N/A |
| Stop Condition-Street 2                 | StopSign                   |                              |                                         |       | X Walk 1 X Slope (%)  | 4.2               |                             | X Walk 2 X Slope (%)        | N/A |
| Street 2 Name                           | N/A                        |                              | 1                                       | N/A   | Ramp inside XWalk1?   | N/A               | N/A                         | Ramp inside XWalk2?         | N/A |
| Stop Condition-Street 1                 | N/A                        |                              |                                         |       | Road Slope (%)        | N/A               | N/A                         | Clear Space?                | N/A |
|                                         |                            |                              |                                         |       | Road X Slope (%)      | N/A               | N/A                         | Clear Space to XWalk (in)   | N/A |
|                                         |                            |                              |                                         | N/A   | Any Obstructions?     | N/A               | N/A                         | Storm Grate/Utility Hazard? | N/A |
|                                         |                            | Total Cost: \$               | 850.00                                  |       | Obstruction Type      |                   |                             | Storm Grate/Utility Type    |     |
|                                         |                            |                              |                                         |       |                       | N/A               |                             |                             | N/A |