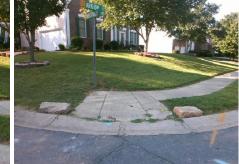

## Access Compliance Report Public Rights-of-Way (Curb Ramps)

| Intersection ID: 4693                   | Main Street: ABBOTSINCH_CT |                              |                                         | reet: | ARKLOW_RD             | Location:         | SE                          |                             |     |
|-----------------------------------------|----------------------------|------------------------------|-----------------------------------------|-------|-----------------------|-------------------|-----------------------------|-----------------------------|-----|
| ADA ID: 813407441628                    | Ramp Type: Perp            |                              |                                         | ss/Fa | nil: Fail Overall C   | o Severity Score: | 22.5                        |                             |     |
| Codes/Mitigation Info/Possible Solution |                            |                              | Field Measurements/Component Compliance |       |                       |                   |                             |                             |     |
|                                         | 1                          | Possible Solutions:          | Compliance Description                  |       |                       | Data              | Data Compliance Description |                             |     |
|                                         |                            | Remove & Replace Entire Ramp |                                         | N/A   | Ramp Length (in)      | 50.0              | No                          | Ramp Slope (%)              | 8.4 |
|                                         |                            |                              |                                         | No    | Ramp Width (in)       | 40.0              | No                          | Ramp XSlope (%)             | 2.8 |
|                                         | The 20                     |                              | I                                       | N/A   | Flare Type LT         | N/A               | N/A                         | Flare Type RT               | N/A |
|                                         | 6 . 80                     |                              | I                                       | N/A   | Flare Slope LT (%)    | N/A               | N/A                         | Flare Slope RT (%)          | N/A |
| 6ª 7_4/1                                |                            |                              | 1                                       | N/A   | Flare Traversable LT? | N/A               | N/A                         | Flare Traversable RT?       | N/A |
|                                         | A A A                      |                              | I                                       | N/A   | Landing Length (in)   | N/A               | N/A                         | DWS Provided?               | N/A |
| AD AD                                   | Por Call                   | Surveyor Notes:              | I                                       | N/A   | Landing Width (in)    | N/A               | N/A                         | DWS Contrast?               | N/A |
|                                         | SUSINCH CO                 | N/A                          | I                                       | N/A   | Landing Slope (%)     | N/A               | N/A                         | DWS Length (in)             | N/A |
|                                         |                            |                              |                                         | N/A   | Landing X Slope (%)   | N/A               | N/A                         | DWS Full Width?             | N/A |
| L'En Inte                               | A ANNA TON                 |                              | 1                                       | N/A   | Landing Curb? (Y/N)   | N/A               | N/A                         | DWS Offset (in)             | N/A |
|                                         | Con Martin                 |                              | 1                                       | N/A   | Shared Landing?       | N/A               |                             |                             |     |
|                                         |                            | PROW/ADA:                    | 1                                       | N/A   | Gutter Ponding?       | N/A               | N/A                         | Gutter Slope (%)            | N/A |
|                                         | JER MAY                    | R304.5.1, R304.2.2, R304.5.3 | I                                       | N/A   | Gutter Lip Ht (in)    | N/A               | N/A                         | Gutter X Slope (%)          | N/A |
|                                         |                            |                              |                                         | N/A   | Painted X Walk1?      | No                | N/A                         | Painted X Walk2?            | N/A |
|                                         |                            |                              |                                         |       | X Walk 1 Direction    | To N              |                             | X Walk 2 Direction          | N/A |
|                                         |                            |                              | 1                                       | N/A   | X Walk 1 Width (in)   | N/A               | N/A                         | X Walk 2 Width (in)         | N/A |
| Street 1 Name                           | ARKLOW RD                  | -                            |                                         |       | X Walk 1 Slope (%)    | 0.4               |                             | X Walk 2 Slope (%)          | N/A |
| Stop Condition-Street 2                 | StopSign                   |                              |                                         |       | X Walk 1 X Slope (%)  | 4.2               |                             | X Walk 2 X Slope (%)        | N/A |
| Street 2 Name                           | N/A                        |                              | 1                                       | N/A   | Ramp inside XWalk1?   | N/A               | N/A                         | Ramp inside XWalk2?         | N/A |
| Stop Condition-Street 1                 | N/A                        |                              |                                         |       | Road Slope (%)        | N/A               | N/A                         | Clear Space?                | N/A |
|                                         |                            |                              |                                         |       | Road X Slope (%)      | N/A               | N/A                         | Clear Space to XWalk (in)   | N/A |
|                                         |                            |                              |                                         | N/A   | Any Obstructions?     | N/A               | N/A                         | Storm Grate/Utility Hazard? | N/A |
|                                         |                            | Total Cost: \$               | 850.00                                  |       | Obstruction Type      |                   |                             | Storm Grate/Utility Type    |     |
|                                         |                            |                              |                                         |       |                       | N/A               |                             |                             | N/A |