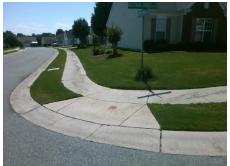

## Access Compliance Report Public Rights-of-Way (Curb Ramps)

Intersection ID: 42360 Main Street: KESTRAL\_RIDGE\_DR Cross Street: OSPREY\_KNOLL\_DR Location: W

ADA ID: 813BE7FFE886 Ramp Type: PerpDiag Initial Pass/Fail: Fail Overall Compliance: No Severity Score: 12.5

## Field Measurements/Component Compliance

Street 1 Name
Stop Condition-Street 2
Street 2 Name
Stop Condition-Street 1

OSPREY KNOLL DR StopSign KESTRAL RIDGE DR None Possible Solutions:

Remove & Replace Curb Ramp With
Two New Directional Ramps or
Equivalent.

Surveyor Notes:

N/A

PROW/ADA:

Not Found, R304.5.3

Total Cost: \$ 3200.00

| Compliance Description |                       | Data  | Compliance Description |                             | Data  |
|------------------------|-----------------------|-------|------------------------|-----------------------------|-------|
| N/A                    | Ramp Length (in)      | 47.0  | Yes                    | Ramp Slope (%)              | 6.3   |
| Yes                    | Ramp Width (in)       | 72.0  | No                     | Ramp XSlope (%)             | 6.0   |
| N/A                    | Flare Type LT         | N/A   | N/A                    | Flare Type RT               | N/A   |
| N/A                    | Flare Slope LT (%)    | N/A   | N/A                    | Flare Slope RT (%)          | N/A   |
| N/A                    | Flare Traversable LT? | N/A   | N/A                    | Flare Traversable RT?       | N/A   |
| N/A                    | Landing Length (in)   | N/A   | N/A                    | DWS Provided?               | N/A   |
| N/A                    | Landing Width (in)    | N/A   | N/A                    | DWS Contrast?               | N/A   |
| N/A                    | Landing Slope (%)     | N/A   | N/A                    | DWS Length (in)             | N/A   |
| N/A                    | Landing X Slope (%)   | N/A   | N/A                    | DWS Full Width?             | N/A   |
| N/A                    | Landing Curb? (Y/N)   | N/A   | N/A                    | DWS Offset (in)             | N/A   |
| N/A                    | Shared Landing?       | N/A   |                        |                             |       |
| N/A                    | Gutter Ponding?       | N/A   | N/A                    | Gutter Slope (%)            | N/A   |
| N/A                    | Gutter Lip Ht (in)    | N/A   | N/A                    | Gutter X Slope (%)          | N/A   |
| N/A                    | Painted X Walk1?      | No    | N/A                    | Painted X Walk2?            | No    |
|                        | X Walk 1 Direction    | To SE |                        | X Walk 2 Direction          | To NE |
| N/A                    | X Walk 1 Width (in)   | N/A   | N/A                    | X Walk 2 Width (in)         | N/A   |
|                        | X Walk 1 Slope (%)    | 1.1   |                        | X Walk 2 Slope (%)          | 4.4   |
|                        | X Walk 1 X Slope (%)  | 4.1   |                        | X Walk 2 X Slope (%)        | 2.1   |
| N/A                    | Ramp inside XWalk1?   | N/A   | N/A                    | Ramp inside XWalk2?         | N/A   |
|                        | Road Slope (%)        | 4.5   | N/A                    | Clear Space?                | N/A   |
|                        | Road X Slope (%)      | 1.7   | N/A                    | Clear Space to XWalk (in)   | N/A   |
| N/A                    | Any Obstructions?     | N/A   | N/A                    | Storm Grate/Utility Hazard? | N/A   |
|                        | Obstruction Type      |       |                        | Storm Grate/Utility Type    |       |
|                        |                       | N/A   |                        |                             | N/A   |