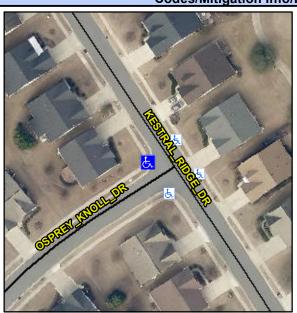

## Access Compliance Report Public Rights-of-Way (Curb Ramps)

Intersection ID: 42360 Main Street: KESTRAL\_RIDGE\_DR Cross Street: OSPREY\_KNOLL\_DR Location: W

ADA ID: 813BE7FFE886 Ramp Type: PerpDiag Initial Pass/Fail: Fail Overall Compliance: No Severity Score: 12.5

## Field Measurements/Component Compliance

Street 1 Name
Stop Condition-Street 2
Street 2 Name
Stop Condition-Street 1

OSPREY KNOLL DR StopSign KESTRAL RIDGE DR None Possible Solutions:

Remove & Replace Curb Ramp With
Two New Directional Ramps or
Equivalent.