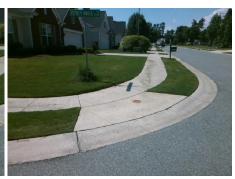

## Access Compliance Report Public Rights-of-Way (Curb Ramps)

Intersection ID: 42360 Main Street: KESTRAL\_RIDGE\_DR Cross Street: OSPREY\_KNOLL\_DR Location: W

ADA ID: 813BE7FFE886 Ramp Type: PerpDiag Initial Pass/Fail: Fail Overall Compliance: No Severity Score: 12.5

## Field Measurements/Component Compliance

Street 1 Name
Stop Condition-Street 2
Street 2 Name
Stop Condition-Street 1

OSPREY KNOLL DR StopSign KESTRAL RIDGE DR None Possible Solutions:

Remove & Replace Curb Ramp With
Two New Directional Ramps or
Equivalent.

Surveyor Notes:

N/A

PROW/ADA:

Not Found, R304.5.3

Total Cost: \$ 3200.00

| Compliance Description |                       | Data  | Compliance Description |                             | Data  |
|------------------------|-----------------------|-------|------------------------|-----------------------------|-------|
| N/A                    | Ramp Length (in)      | 47.0  | Yes                    | Ramp Slope (%)              | 6.3   |
| Yes                    | Ramp Width (in)       | 72.0  | No                     | Ramp XSlope (%)             | 6.0   |
| N/A                    | Flare Type LT         | N/A   | N/A                    | Flare Type RT               | N/A   |
| N/A                    | Flare Slope LT (%)    | N/A   | N/A                    | Flare Slope RT (%)          | N/A   |
| N/A                    | Flare Traversable LT? | N/A   | N/A                    | Flare Traversable RT?       | N/A   |
| N/A                    | Landing Length (in)   | N/A   | N/A                    | DWS Provided?               | N/A   |
| N/A                    | Landing Width (in)    | N/A   | N/A                    | DWS Contrast?               | N/A   |
| N/A                    | Landing Slope (%)     | N/A   | N/A                    | DWS Length (in)             | N/A   |
| N/A                    | Landing X Slope (%)   | N/A   | N/A                    | DWS Full Width?             | N/A   |
| N/A                    | Landing Curb? (Y/N)   | N/A   | N/A                    | DWS Offset (in)             | N/A   |
| N/A                    | Shared Landing?       | N/A   |                        |                             |       |
| N/A                    | Gutter Ponding?       | N/A   | N/A                    | Gutter Slope (%)            | N/A   |
| N/A                    | Gutter Lip Ht (in)    | N/A   | N/A                    | Gutter X Slope (%)          | N/A   |
| N/A                    | Painted X Walk1?      | No    | N/A                    | Painted X Walk2?            | No    |
|                        | X Walk 1 Direction    | To SE |                        | X Walk 2 Direction          | To NE |
| N/A                    | X Walk 1 Width (in)   | N/A   | N/A                    | X Walk 2 Width (in)         | N/A   |
|                        | X Walk 1 Slope (%)    | 1.1   |                        | X Walk 2 Slope (%)          | 4.4   |
|                        | X Walk 1 X Slope (%)  | 4.1   |                        | X Walk 2 X Slope (%)        | 2.1   |
| N/A                    | Ramp inside XWalk1?   | N/A   | N/A                    | Ramp inside XWalk2?         | N/A   |
|                        | Road Slope (%)        | 4.5   | N/A                    | Clear Space?                | N/A   |
|                        | Road X Slope (%)      | 1.7   | N/A                    | Clear Space to XWalk (in)   | N/A   |
| N/A                    | Any Obstructions?     | N/A   | N/A                    | Storm Grate/Utility Hazard? | N/A   |
|                        | Obstruction Type      |       |                        | Storm Grate/Utility Type    |       |
|                        |                       | N/A   |                        |                             | N/A   |