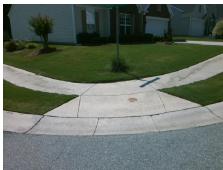

## Access Compliance Report Public Rights-of-Way (Curb Ramps)

Intersection ID: 42360 Main Street: KESTRAL\_RIDGE\_DR Cross Street: OSPREY\_KNOLL\_DR Location: W

ADA ID: 813BE7FFE886 Ramp Type: PerpDiag Initial Pass/Fail: Fail Overall Compliance: No Severity Score: 12.5

## Field Measurements/Component Compliance

Street 1 Name
Stop Condition-Street 2
Street 2 Name
Stop Condition-Street 1

OSPREY KNOLL DR StopSign KESTRAL RIDGE DR None Possible Solutions:

Remove & Replace Curb Ramp With
Two New Directional Ramps or
Equivalent.

Surveyor Notes:

N/A

PROW/ADA:

Not Found, R304.5.3

Total Cost: \$ 3200.00

| Compliance Description |                       | Data  | Compliance Description |                             | Data  |
|------------------------|-----------------------|-------|------------------------|-----------------------------|-------|
| N/A                    | Ramp Length (in)      | 47.0  | Yes                    | Ramp Slope (%)              | 6.3   |
| Yes                    | Ramp Width (in)       | 72.0  | No                     | Ramp XSlope (%)             | 6.0   |
| N/A                    | Flare Type LT         | N/A   | N/A                    | Flare Type RT               | N/A   |
| N/A                    | Flare Slope LT (%)    | N/A   | N/A                    | Flare Slope RT (%)          | N/A   |
| N/A                    | Flare Traversable LT? | N/A   | N/A                    | Flare Traversable RT?       | N/A   |
| N/A                    | Landing Length (in)   | N/A   | N/A                    | DWS Provided?               | N/A   |
| N/A                    | Landing Width (in)    | N/A   | N/A                    | DWS Contrast?               | N/A   |
| N/A                    | Landing Slope (%)     | N/A   | N/A                    | DWS Length (in)             | N/A   |
| N/A                    | Landing X Slope (%)   | N/A   | N/A                    | DWS Full Width?             | N/A   |
| N/A                    | Landing Curb? (Y/N)   | N/A   | N/A                    | DWS Offset (in)             | N/A   |
| N/A                    | Shared Landing?       | N/A   |                        |                             |       |
| N/A                    | Gutter Ponding?       | N/A   | N/A                    | Gutter Slope (%)            | N/A   |
| N/A                    | Gutter Lip Ht (in)    | N/A   | N/A                    | Gutter X Slope (%)          | N/A   |
| N/A                    | Painted X Walk1?      | No    | N/A                    | Painted X Walk2?            | No    |
|                        | X Walk 1 Direction    | To SE |                        | X Walk 2 Direction          | To NE |
| N/A                    | X Walk 1 Width (in)   | N/A   | N/A                    | X Walk 2 Width (in)         | N/A   |
|                        | X Walk 1 Slope (%)    | 1.1   |                        | X Walk 2 Slope (%)          | 4.4   |
|                        | X Walk 1 X Slope (%)  | 4.1   |                        | X Walk 2 X Slope (%)        | 2.1   |
| N/A                    | Ramp inside XWalk1?   | N/A   | N/A                    | Ramp inside XWalk2?         | N/A   |
|                        | Road Slope (%)        | 4.5   | N/A                    | Clear Space?                | N/A   |
|                        | Road X Slope (%)      | 1.7   | N/A                    | Clear Space to XWalk (in)   | N/A   |
| N/A                    | Any Obstructions?     | N/A   | N/A                    | Storm Grate/Utility Hazard? | N/A   |
|                        | Obstruction Type      |       |                        | Storm Grate/Utility Type    |       |
|                        |                       | N/A   |                        |                             | N/A   |