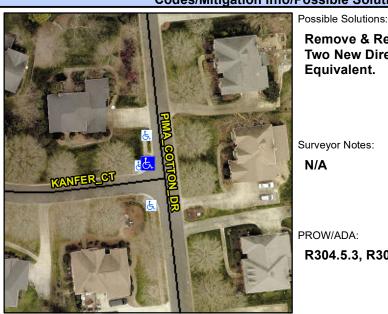

0.1

Good

Main Street: KANFER CT Intersection ID: 24241 **Cross Street: PIMA COTTON DR** Location: NW **Overall Compliance: No Severity Score: ADA ID: 814083AA7BEB** Ramp Type: BlendTrans2 Initial Pass/Fail: Pass 10.25

**PIMA COTTON DR** Street 1 Name Stop Condition-Street 1 Street 2 Name Stop Condition-Street 2

Remove & Replace Curb Ramp With Two New Directional Ramps or Equivalent.

Surveyor Notes:

N/A

PROW/ADA:

R304.5.3, R305