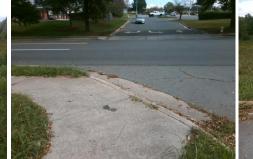

## Access Compliance Report Public Rights-of-Way (Curb Ramps)

| Intersection ID: 10026093 Main Street: ENGLAND_ST Cross Street: N/A Location: |                               |                                                |                           |                       |      |                          |                             | NW   |
|-------------------------------------------------------------------------------|-------------------------------|------------------------------------------------|---------------------------|-----------------------|------|--------------------------|-----------------------------|------|
|                                                                               |                               |                                                |                           |                       |      |                          |                             |      |
| ADA ID: 8140A8EADA01 Ramp Type: PerpDiag                                      |                               | Initial Pass/Fail: Fail Overall Compliance: No |                           |                       |      |                          | Severity Score:             | 10   |
| Codes/Mitigation Info/Possible Solution                                       |                               | Field Measurements/Component Compliance        |                           |                       |      |                          |                             |      |
|                                                                               | Possible Solutions:           |                                                | Compliance Description Da |                       |      | a Compliance Description |                             | Data |
|                                                                               | Remove & Replace Curb Ramp W  | /ith                                           | N/A                       | Ramp Length (in)      | 76.0 | Yes                      | Ramp Slope (%)              | 5.5  |
|                                                                               | Two New Directional Ramps or  |                                                | No                        | Ramp Width (in)       | 44.0 | No                       | Ramp XSlope (%)             | 2.9  |
|                                                                               | Equivalent.                   |                                                | N/A                       | Flare Type LT         | N/A  | N/A                      | Flare Type RT               | N/A  |
|                                                                               |                               |                                                | N/A                       | Flare Slope LT (%)    | N/A  | N/A                      | Flare Slope RT (%)          | N/A  |
|                                                                               |                               |                                                | N/A                       | Flare Traversable LT? | N/A  | N/A                      | Flare Traversable RT?       | N/A  |
|                                                                               | •                             |                                                | N/A                       | Landing Length (in)   | N/A  | N/A                      | DWS Provided?               | N/A  |
|                                                                               | Surveyor Notes:               |                                                | N/A                       | Landing Width (in)    | N/A  | N/A                      | DWS Contrast?               | N/A  |
|                                                                               | N/A                           |                                                | N/A                       | Landing Slope (%)     | N/A  | N/A                      | DWS Length (in)             | N/A  |
|                                                                               |                               |                                                | N/A                       | Landing X Slope (%)   | N/A  | N/A                      | DWS Full Width?             | N/A  |
|                                                                               | 3                             |                                                | N/A                       | Landing Curb? (Y/N)   | N/A  | N/A                      | DWS Offset (in)             | N/A  |
|                                                                               |                               |                                                | N/A                       | Shared Landing?       | N/A  |                          |                             |      |
|                                                                               | PROW/ADA:                     |                                                | N/A                       | Gutter Ponding?       | N/A  | N/A                      | Gutter Slope (%)            | N/A  |
|                                                                               | Not Found, R304.5.1, R304.5.3 |                                                | N/A                       | Gutter Lip Ht (in)    | N/A  | N/A                      | Gutter X Slope (%)          | N/A  |
|                                                                               |                               |                                                | N/A                       | Painted X Walk1?      | No   | N/A                      | Painted X Walk2?            | No   |
|                                                                               |                               |                                                |                           | X Walk 1 Direction    | To S |                          | X Walk 2 Direction          | To E |
|                                                                               |                               |                                                | N/A                       | X Walk 1 Width (in)   | N/A  | N/A                      | X Walk 2 Width (in)         | N/A  |
| Street 1 Name ENTRANCE                                                        |                               |                                                |                           | X Walk 1 Slope (%)    | 0.8  |                          | X Walk 2 Slope (%)          | 1.0  |
| Stop Condition-Street 2 None                                                  |                               |                                                |                           | X Walk 1 X Slope (%)  | 0.7  |                          | X Walk 2 X Slope (%)        | 2.3  |
| Street 2 Name ENGLAND ST                                                      |                               |                                                | N/A                       | Ramp inside XWalk1?   | N/A  | N/A                      | Ramp inside XWalk2?         | N/A  |
| Stop Condition-Street 1 None                                                  |                               |                                                |                           | Road Slope (%)        | 0.7  | N/A                      | Clear Space?                | N/A  |
|                                                                               |                               |                                                |                           | Road X Slope (%)      | 0.8  | N/A                      | Clear Space to XWalk (in)   | N/A  |
|                                                                               |                               |                                                | N/A                       | Any Obstructions?     | N/A  | N/A                      | Storm Grate/Utility Hazard? | N/A  |
|                                                                               | Total Cost: \$ 32             | 200.00                                         |                           | Obstruction Type      |      |                          | Storm Grate/Utility Type    |      |
|                                                                               |                               |                                                |                           |                       | N/A  |                          |                             | N/A  |