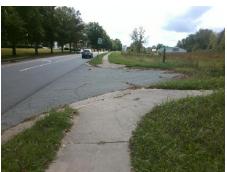

## Access Compliance Report Public Rights-of-Way (Curb Ramps)

| Intersection ID: 10026093 Main Street: ENGLAND_ST Cross Street: N/A Location: |                               |                                                |                           |                       |      |                          |                             | NW   |
|-------------------------------------------------------------------------------|-------------------------------|------------------------------------------------|---------------------------|-----------------------|------|--------------------------|-----------------------------|------|
|                                                                               |                               |                                                |                           |                       |      |                          |                             |      |
| ADA ID: 8140A8EADA01 Ramp Type: PerpDiag                                      |                               | Initial Pass/Fail: Fail Overall Compliance: No |                           |                       |      |                          | Severity Score:             | 10   |
| Codes/Mitigation Info/Possible Solution                                       |                               | Field Measurements/Component Compliance        |                           |                       |      |                          |                             |      |
|                                                                               | Possible Solutions:           |                                                | Compliance Description Da |                       |      | a Compliance Description |                             | Data |
|                                                                               | Remove & Replace Curb Ramp W  | /ith                                           | N/A                       | Ramp Length (in)      | 76.0 | Yes                      | Ramp Slope (%)              | 5.5  |
|                                                                               | Two New Directional Ramps or  |                                                | No                        | Ramp Width (in)       | 44.0 | No                       | Ramp XSlope (%)             | 2.9  |
|                                                                               | Equivalent.                   |                                                | N/A                       | Flare Type LT         | N/A  | N/A                      | Flare Type RT               | N/A  |
|                                                                               |                               |                                                | N/A                       | Flare Slope LT (%)    | N/A  | N/A                      | Flare Slope RT (%)          | N/A  |
|                                                                               |                               |                                                | N/A                       | Flare Traversable LT? | N/A  | N/A                      | Flare Traversable RT?       | N/A  |
|                                                                               | •                             |                                                | N/A                       | Landing Length (in)   | N/A  | N/A                      | DWS Provided?               | N/A  |
|                                                                               | Surveyor Notes:               |                                                | N/A                       | Landing Width (in)    | N/A  | N/A                      | DWS Contrast?               | N/A  |
|                                                                               | N/A                           |                                                | N/A                       | Landing Slope (%)     | N/A  | N/A                      | DWS Length (in)             | N/A  |
|                                                                               |                               |                                                | N/A                       | Landing X Slope (%)   | N/A  | N/A                      | DWS Full Width?             | N/A  |
|                                                                               | 3                             |                                                | N/A                       | Landing Curb? (Y/N)   | N/A  | N/A                      | DWS Offset (in)             | N/A  |
|                                                                               |                               |                                                | N/A                       | Shared Landing?       | N/A  |                          |                             |      |
|                                                                               | PROW/ADA:                     |                                                | N/A                       | Gutter Ponding?       | N/A  | N/A                      | Gutter Slope (%)            | N/A  |
|                                                                               | Not Found, R304.5.1, R304.5.3 |                                                | N/A                       | Gutter Lip Ht (in)    | N/A  | N/A                      | Gutter X Slope (%)          | N/A  |
|                                                                               |                               |                                                | N/A                       | Painted X Walk1?      | No   | N/A                      | Painted X Walk2?            | No   |
|                                                                               |                               |                                                |                           | X Walk 1 Direction    | To S |                          | X Walk 2 Direction          | To E |
|                                                                               |                               |                                                | N/A                       | X Walk 1 Width (in)   | N/A  | N/A                      | X Walk 2 Width (in)         | N/A  |
| Street 1 Name ENTRANCE                                                        |                               |                                                |                           | X Walk 1 Slope (%)    | 0.8  |                          | X Walk 2 Slope (%)          | 1.0  |
| Stop Condition-Street 2 None                                                  |                               |                                                |                           | X Walk 1 X Slope (%)  | 0.7  |                          | X Walk 2 X Slope (%)        | 2.3  |
| Street 2 Name ENGLAND ST                                                      |                               |                                                | N/A                       | Ramp inside XWalk1?   | N/A  | N/A                      | Ramp inside XWalk2?         | N/A  |
| Stop Condition-Street 1 None                                                  |                               |                                                |                           | Road Slope (%)        | 0.7  | N/A                      | Clear Space?                | N/A  |
|                                                                               |                               |                                                |                           | Road X Slope (%)      | 0.8  | N/A                      | Clear Space to XWalk (in)   | N/A  |
|                                                                               |                               |                                                | N/A                       | Any Obstructions?     | N/A  | N/A                      | Storm Grate/Utility Hazard? | N/A  |
|                                                                               | Total Cost: \$ 32             | 200.00                                         |                           | Obstruction Type      |      |                          | Storm Grate/Utility Type    |      |
|                                                                               |                               |                                                |                           |                       | N/A  |                          |                             | N/A  |