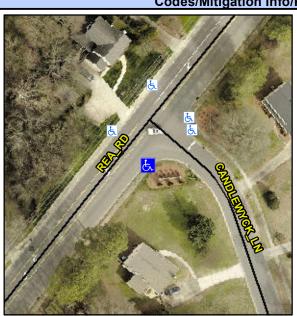

## Access Compliance Report Public Rights-of-Way (Curb Ramps)

Intersection ID: 23773Main Street: CANDLEWYCK\_LNCross Street: REA\_RDLocation:SADA ID: 81437DB858D6Ramp Type: PerpDiagInitial Pass/Fail: FailOverall Compliance: NoSeverity Score: 12.5

## Field Measurements/Component Compliance

Street 1 Name
Stop Condition-Street 2
Street 2 Name
Stop Condition-Street 1

CANDLEWYCK LN StopSign RAE RD None Possible Solutions:

Remove & Replace Curb Ramp With Two New Directional Ramps or Equivalent.