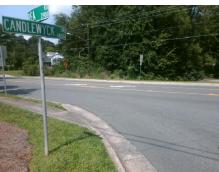

## Access Compliance Report Public Rights-of-Way (Curb Ramps)

Intersection ID: 23773Main Street: CANDLEWYCK\_LNCross Street: REA\_RDLocation:SADA ID: 81437DB858D6Ramp Type: PerpDiagInitial Pass/Fail: FailOverall Compliance: NoSeverity Score: 12.5

## Field Measurements/Component Compliance

Street 1 Name
Stop Condition-Street 2
Street 2 Name
Stop Condition-Street 1

CANDLEWYCK LN StopSign RAE RD None Possible Solutions:

Remove & Replace Curb Ramp With Two New Directional Ramps or Equivalent.