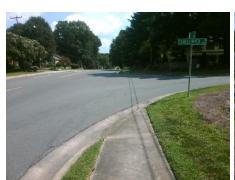

## Access Compliance Report Public Rights-of-Way (Curb Ramps)

Intersection ID: 23773Main Street: CANDLEWYCK\_LNCross Street: REA\_RDLocation:SADA ID: 81437DB858D6Ramp Type: PerpDiagInitial Pass/Fail: FailOverall Compliance: NoSeverity Score: 12.5

## Field Measurements/Component Compliance

Street 1 Name
Stop Condition-Street 2
Street 2 Name
Stop Condition-Street 1

CANDLEWYCK LN StopSign RAE RD None Possible Solutions:

Remove & Replace Curb Ramp With Two New Directional Ramps or Equivalent.