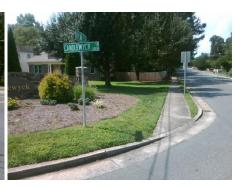

## Access Compliance Report Public Rights-of-Way (Curb Ramps)

Intersection ID: 23773Main Street: CANDLEWYCK\_LNCross Street: REA\_RDLocation:SADA ID: 81437DB858D6Ramp Type: PerpDiagInitial Pass/Fail: FailOverall Compliance: NoSeverity Score: 12.5

## Field Measurements/Component Compliance

Street 1 Name
Stop Condition-Street 2
Street 2 Name
Stop Condition-Street 1

CANDLEWYCK LN StopSign RAE RD None Possible Solutions:

Remove & Replace Curb Ramp With Two New Directional Ramps or Equivalent.