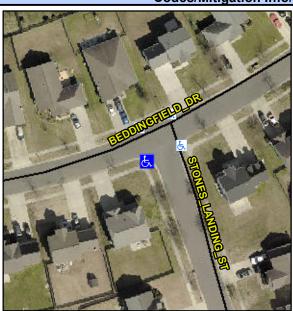

## Access Compliance Report Public Rights-of-Way (Curb Ramps)

Intersection ID: 30489Main Street:BEDDINGFIELD\_DRCross Street:STONES\_LANDING\_STLocation:SWADA ID: 8147DFA637ABRamp Type:PerpDiagInitial Pass/Fail:FailOverall Compliance:NoSeverity Score:22.5