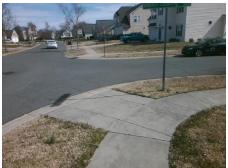

## Field Measurements/Component Compliance

Street 1 Name
Stop Condition-Street 2
Street 2 Name
Stop Condition-Street 1

STONES LANDING ST
StopSign
BEDDINGFIELD DR
None

Possible Solutions:

Remove & Replace Curb Ramp With Two New Directional Ramps or Equivalent.

Surveyor Notes:

N/A

PROW/ADA:

R304.5.1, R304.2.2, R304.5.3

Total Cost: \$ 3200.00

| Field Measurements/Component Compliance |                        |                       |      |                        |        |                       |      |
|-----------------------------------------|------------------------|-----------------------|------|------------------------|--------|-----------------------|------|
|                                         | Compliance Description |                       | Data | Compliance Description |        | Description           | Data |
|                                         | N/A                    | Ramp Length (in)      | 85.0 | No                     | Ramp   | Slope (%)             | 9.7  |
|                                         | No                     | Ramp Width (in)       | 42.0 | No                     | Ramp   | XSlope (%)            | 2.3  |
|                                         | N/A                    | Flare Type LT         | N/A  | N/A                    | Flare  | Type RT               | N/A  |
|                                         | N/A                    | Flare Slope LT (%)    | N/A  | N/A                    | Flare  | Slope RT (%)          | N/A  |
|                                         | N/A                    | Flare Traversable LT? | N/A  | N/A                    | Flare  | Traversable RT?       | N/A  |
|                                         | N/A                    | Landing Length (in)   | N/A  | N/A                    | DWS    | Provided?             | N/A  |
|                                         | N/A                    | Landing Width (in)    | N/A  | N/A                    | DWS    | Contrast?             | N/A  |
|                                         | N/A                    | Landing Slope (%)     | N/A  | N/A                    | DWS    | Length (in)           | N/A  |
|                                         | N/A                    | Landing X Slope (%)   | N/A  | N/A                    | DWS    | Full Width?           | N/A  |
|                                         | N/A                    | Landing Curb? (Y/N)   | N/A  | N/A                    | DWS    | Offset (in)           | N/A  |
|                                         | N/A                    | Shared Landing?       | N/A  |                        |        |                       |      |
|                                         | N/A                    | Gutter Ponding?       | N/A  | N/A                    | Gutte  | r Slope (%)           | N/A  |
|                                         | N/A                    | Gutter Lip Ht (in)    | N/A  | N/A                    | Gutte  | r X Slope (%)         | N/A  |
|                                         | N/A                    | Painted X Walk1?      | No   | N/A                    | Painte | ed X Walk2?           | No   |
|                                         |                        | X Walk 1 Direction    | To E |                        | X Wa   | lk 2 Direction        | To N |
|                                         | N/A                    | X Walk 1 Width (in)   | N/A  | N/A                    | X Wa   | lk 2 Width (in)       | N/A  |
|                                         |                        | X Walk 1 Slope (%)    | 0.8  |                        | X Wa   | lk 2 Slope (%)        | 4.5  |
|                                         |                        | X Walk 1 X Slope (%)  | 2.2  |                        | X Wa   | lk 2 X Slope (%)      | 0.8  |
|                                         | N/A                    | Ramp inside XWalk1?   | N/A  | N/A                    | Ramp   | inside XWalk2?        | N/A  |
|                                         |                        | Road Slope (%)        | 0.6  | N/A                    | Clear  | Space?                | N/A  |
|                                         |                        | Road X Slope (%)      | 2.8  | N/A                    | Clear  | Space to XWalk (in)   | N/A  |
|                                         | N/A                    | Any Obstructions?     | N/A  | N/A                    | Storm  | Grate/Utility Hazard? | N/A  |
|                                         |                        | Obstruction Type      |      |                        | Storm  | Grate/Utility Type    |      |
|                                         |                        |                       | N/A  |                        |        |                       | N/A  |
|                                         |                        |                       |      | Yes                    | Surfa  | ce Condition? (G/P)   | Good |
|                                         |                        |                       |      |                        |        |                       |      |