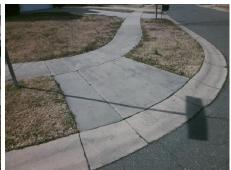

## Field Measurements/Component Compliance

Street 1 Name
Stop Condition-Street 2
Street 2 Name
Stop Condition-Street 1

STONES LANDING ST
StopSign
BEDDINGFIELD DR
None

Possible Solutions:

Remove & Replace Curb Ramp With Two New Directional Ramps or Equivalent.

Surveyor Notes:

N/A

PROW/ADA:

R304.5.1, R304.2.2, R304.5.3

Total Cost: \$ 3200.00

| Field Measurements/Component Compliance |                        |                       |      |                        |        |                       |      |
|-----------------------------------------|------------------------|-----------------------|------|------------------------|--------|-----------------------|------|
|                                         | Compliance Description |                       | Data | Compliance Description |        | Description           | Data |
|                                         | N/A                    | Ramp Length (in)      | 85.0 | No                     | Ramp   | Slope (%)             | 9.7  |
|                                         | No                     | Ramp Width (in)       | 42.0 | No                     | Ramp   | XSlope (%)            | 2.3  |
|                                         | N/A                    | Flare Type LT         | N/A  | N/A                    | Flare  | Type RT               | N/A  |
|                                         | N/A                    | Flare Slope LT (%)    | N/A  | N/A                    | Flare  | Slope RT (%)          | N/A  |
|                                         | N/A                    | Flare Traversable LT? | N/A  | N/A                    | Flare  | Traversable RT?       | N/A  |
|                                         | N/A                    | Landing Length (in)   | N/A  | N/A                    | DWS    | Provided?             | N/A  |
|                                         | N/A                    | Landing Width (in)    | N/A  | N/A                    | DWS    | Contrast?             | N/A  |
|                                         | N/A                    | Landing Slope (%)     | N/A  | N/A                    | DWS    | Length (in)           | N/A  |
|                                         | N/A                    | Landing X Slope (%)   | N/A  | N/A                    | DWS    | Full Width?           | N/A  |
|                                         | N/A                    | Landing Curb? (Y/N)   | N/A  | N/A                    | DWS    | Offset (in)           | N/A  |
|                                         | N/A                    | Shared Landing?       | N/A  |                        |        |                       |      |
|                                         | N/A                    | Gutter Ponding?       | N/A  | N/A                    | Gutte  | r Slope (%)           | N/A  |
|                                         | N/A                    | Gutter Lip Ht (in)    | N/A  | N/A                    | Gutte  | r X Slope (%)         | N/A  |
|                                         | N/A                    | Painted X Walk1?      | No   | N/A                    | Painte | ed X Walk2?           | No   |
|                                         |                        | X Walk 1 Direction    | To E |                        | X Wa   | lk 2 Direction        | To N |
|                                         | N/A                    | X Walk 1 Width (in)   | N/A  | N/A                    | X Wa   | lk 2 Width (in)       | N/A  |
|                                         |                        | X Walk 1 Slope (%)    | 0.8  |                        | X Wa   | lk 2 Slope (%)        | 4.5  |
|                                         |                        | X Walk 1 X Slope (%)  | 2.2  |                        | X Wa   | lk 2 X Slope (%)      | 0.8  |
|                                         | N/A                    | Ramp inside XWalk1?   | N/A  | N/A                    | Ramp   | inside XWalk2?        | N/A  |
|                                         |                        | Road Slope (%)        | 0.6  | N/A                    | Clear  | Space?                | N/A  |
|                                         |                        | Road X Slope (%)      | 2.8  | N/A                    | Clear  | Space to XWalk (in)   | N/A  |
|                                         | N/A                    | Any Obstructions?     | N/A  | N/A                    | Storm  | Grate/Utility Hazard? | N/A  |
|                                         |                        | Obstruction Type      |      |                        | Storm  | Grate/Utility Type    |      |
|                                         |                        |                       | N/A  |                        |        |                       | N/A  |
|                                         |                        |                       |      | Yes                    | Surfa  | ce Condition? (G/P)   | Good |
|                                         |                        |                       |      |                        |        |                       |      |