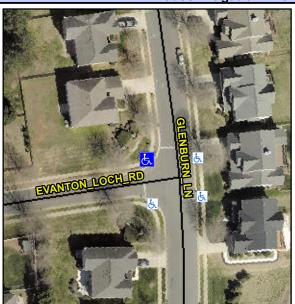

## Access Compliance Report Public Rights-of-Way (Curb Ramps)

Intersection ID: 47584 Main Street: GLENBURN\_LN Cross Street: EVANTON\_LOCH\_RD Location: NW

ADA ID: 814C3ABA19C9 Ramp Type: PerpDiag Initial Pass/Fail: Fail Overall Compliance: No Severity Score: 8.75

## Field Measurements/Component Compliance

Street 1 Name
Stop Condition-Street 2
Street 2 Name
Stop Condition-Street 1

EVANTON LOCH RD StopSign GLENBURN LN StopSign Possible Solutions:

Remove & Replace Curb Ramp With Two New Directional Ramps or Equivalent.