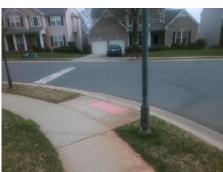

## Access Compliance Report Public Rights-of-Way (Curb Ramps)

Intersection ID: 47584 Main Street: GLENBURN\_LN Cross Street: EVANTON\_LOCH\_RD Location: NW

ADA ID: 814C3ABA19C9 Ramp Type: PerpDiag Initial Pass/Fail: Fail Overall Compliance: No Severity Score: 8.75

Surveyor Notes:

N/A

PROW/ADA:

Not Found, R304.5.1

Total Cost: \$ 3200.00

| Compliance Description Data Compliance Description |                       |      |     |                             | Data |
|----------------------------------------------------|-----------------------|------|-----|-----------------------------|------|
| N/A                                                | Ramp Length (in)      | 46.0 | Yes | Ramp Slope (%)              | 5.6  |
| No                                                 | Ramp Width (in)       | 45.5 | Yes | Ramp XSlope (%)             | 0.7  |
| N/A                                                | Flare Type LT         | N/A  | N/A | Flare Type RT               | N/A  |
| N/A                                                | Flare Slope LT (%)    | N/A  | N/A | Flare Slope RT (%)          | N/A  |
| N/A                                                | Flare Traversable LT? | N/A  | N/A | Flare Traversable RT?       | N/A  |
| N/A                                                | Landing Length (in)   | N/A  | N/A | DWS Provided?               | N/A  |
| N/A                                                | Landing Width (in)    | N/A  | N/A | DWS Contrast?               | N/A  |
| N/A                                                | Landing Slope (%)     | N/A  | N/A | DWS Length (in)             | N/A  |
| N/A                                                | Landing X Slope (%)   | N/A  | N/A | DWS Full Width?             | N/A  |
| N/A                                                | Landing Curb? (Y/N)   | N/A  | N/A | DWS Offset (in)             | N/A  |
| N/A                                                | Shared Landing?       | N/A  |     | - ( )                       |      |
| N/A                                                | Gutter Ponding?       | N/A  | N/A | Gutter Slope (%)            | N/A  |
| N/A                                                | Gutter Lip Ht (in)    | N/A  | N/A | Gutter X Slope (%)          | N/A  |
| N/A                                                | Painted X Walk1?      | No   | N/A | Painted X Walk2?            | No   |
|                                                    | X Walk 1 Direction    | To S |     | X Walk 2 Direction          | То Е |
| N/A                                                | X Walk 1 Width (in)   | N/A  | N/A | X Walk 2 Width (in)         | N/A  |
|                                                    | X Walk 1 Slope (%)    | 1.6  |     | X Walk 2 Slope (%)          | 1.3  |
|                                                    | X Walk 1 X Slope (%)  | 0.3  |     | X Walk 2 X Slope (%)        | 1.9  |
| N/A                                                | Ramp inside XWalk1?   | N/A  | N/A | Ramp inside XWalk2?         | N/A  |
|                                                    | Road Slope (%)        | 0.9  | N/A | Clear Space?                | N/A  |
|                                                    | Road X Slope (%)      | 1.5  | N/A | Clear Space to XWalk (in)   | N/A  |
| N/A                                                | Any Obstructions?     | N/A  | N/A | Storm Grate/Utility Hazard? | N/A  |
|                                                    | Obstruction Type      |      |     | Storm Grate/Utility Type    |      |
|                                                    | ,,                    | N/A  |     | 7 76-                       | N/A  |
|                                                    |                       |      | Yes | Surface Condition? (G/P)    | Good |
|                                                    |                       |      | ,   | (3/1 )                      |      |