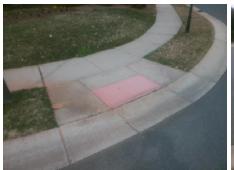

## Access Compliance Report Public Rights-of-Way (Curb Ramps)

Intersection ID: 47584 Main Street: GLENBURN\_LN Cross Street: EVANTON\_LOCH\_RD Location: NW

ADA ID: 814C3ABA19C9 Ramp Type: PerpDiag Initial Pass/Fail: Fail Overall Compliance: No Severity Score: 8.75

Surveyor Notes:

N/A

PROW/ADA:

Not Found, R304.5.1

Total Cost: \$ 3200.00

| Compliance Description Data Compliance Description |                       |      |     |                             | Data |
|----------------------------------------------------|-----------------------|------|-----|-----------------------------|------|
| N/A                                                | Ramp Length (in)      | 46.0 | Yes | Ramp Slope (%)              | 5.6  |
| No                                                 | Ramp Width (in)       | 45.5 | Yes | Ramp XSlope (%)             | 0.7  |
| N/A                                                | Flare Type LT         | N/A  | N/A | Flare Type RT               | N/A  |
| N/A                                                | Flare Slope LT (%)    | N/A  | N/A | Flare Slope RT (%)          | N/A  |
| N/A                                                | Flare Traversable LT? | N/A  | N/A | Flare Traversable RT?       | N/A  |
| N/A                                                | Landing Length (in)   | N/A  | N/A | DWS Provided?               | N/A  |
| N/A                                                | Landing Width (in)    | N/A  | N/A | DWS Contrast?               | N/A  |
| N/A                                                | Landing Slope (%)     | N/A  | N/A | DWS Length (in)             | N/A  |
| N/A                                                | Landing X Slope (%)   | N/A  | N/A | DWS Full Width?             | N/A  |
| N/A                                                | Landing Curb? (Y/N)   | N/A  | N/A | DWS Offset (in)             | N/A  |
| N/A                                                | Shared Landing?       | N/A  |     | - ( )                       |      |
| N/A                                                | Gutter Ponding?       | N/A  | N/A | Gutter Slope (%)            | N/A  |
| N/A                                                | Gutter Lip Ht (in)    | N/A  | N/A | Gutter X Slope (%)          | N/A  |
| N/A                                                | Painted X Walk1?      | No   | N/A | Painted X Walk2?            | No   |
|                                                    | X Walk 1 Direction    | To S |     | X Walk 2 Direction          | То Е |
| N/A                                                | X Walk 1 Width (in)   | N/A  | N/A | X Walk 2 Width (in)         | N/A  |
|                                                    | X Walk 1 Slope (%)    | 1.6  |     | X Walk 2 Slope (%)          | 1.3  |
|                                                    | X Walk 1 X Slope (%)  | 0.3  |     | X Walk 2 X Slope (%)        | 1.9  |
| N/A                                                | Ramp inside XWalk1?   | N/A  | N/A | Ramp inside XWalk2?         | N/A  |
|                                                    | Road Slope (%)        | 0.9  | N/A | Clear Space?                | N/A  |
|                                                    | Road X Slope (%)      | 1.5  | N/A | Clear Space to XWalk (in)   | N/A  |
| N/A                                                | Any Obstructions?     | N/A  | N/A | Storm Grate/Utility Hazard? | N/A  |
|                                                    | Obstruction Type      |      |     | Storm Grate/Utility Type    |      |
|                                                    | ,,                    | N/A  |     | 7 76-                       | N/A  |
|                                                    |                       |      | Yes | Surface Condition? (G/P)    | Good |
|                                                    |                       |      | ,   | (3/1 )                      |      |