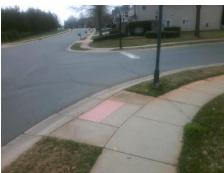

## Access Compliance Report Public Rights-of-Way (Curb Ramps)

Intersection ID: 47584 Main Street: GLENBURN\_LN Cross Street: EVANTON\_LOCH\_RD Location: NW

ADA ID: 814C3ABA19C9 Ramp Type: PerpDiag Initial Pass/Fail: Fail Overall Compliance: No Severity Score: 8.75

Surveyor Notes:

N/A

PROW/ADA:

Not Found, R304.5.1

Total Cost: \$ 3200.00

| Compliance Description Data Compliance Description |                       |      |     |                             | Data |
|----------------------------------------------------|-----------------------|------|-----|-----------------------------|------|
| N/A                                                | Ramp Length (in)      | 46.0 | Yes | Ramp Slope (%)              | 5.6  |
| No                                                 | Ramp Width (in)       | 45.5 | Yes | Ramp XSlope (%)             | 0.7  |
| N/A                                                | Flare Type LT         | N/A  | N/A | Flare Type RT               | N/A  |
| N/A                                                | Flare Slope LT (%)    | N/A  | N/A | Flare Slope RT (%)          | N/A  |
| N/A                                                | Flare Traversable LT? | N/A  | N/A | Flare Traversable RT?       | N/A  |
| N/A                                                | Landing Length (in)   | N/A  | N/A | DWS Provided?               | N/A  |
| N/A                                                | Landing Width (in)    | N/A  | N/A | DWS Contrast?               | N/A  |
| N/A                                                | Landing Slope (%)     | N/A  | N/A | DWS Length (in)             | N/A  |
| N/A                                                | Landing X Slope (%)   | N/A  | N/A | DWS Full Width?             | N/A  |
| N/A                                                | Landing Curb? (Y/N)   | N/A  | N/A | DWS Offset (in)             | N/A  |
| N/A                                                | Shared Landing?       | N/A  |     | - ( )                       |      |
| N/A                                                | Gutter Ponding?       | N/A  | N/A | Gutter Slope (%)            | N/A  |
| N/A                                                | Gutter Lip Ht (in)    | N/A  | N/A | Gutter X Slope (%)          | N/A  |
| N/A                                                | Painted X Walk1?      | No   | N/A | Painted X Walk2?            | No   |
|                                                    | X Walk 1 Direction    | To S |     | X Walk 2 Direction          | То Е |
| N/A                                                | X Walk 1 Width (in)   | N/A  | N/A | X Walk 2 Width (in)         | N/A  |
|                                                    | X Walk 1 Slope (%)    | 1.6  |     | X Walk 2 Slope (%)          | 1.3  |
|                                                    | X Walk 1 X Slope (%)  | 0.3  |     | X Walk 2 X Slope (%)        | 1.9  |
| N/A                                                | Ramp inside XWalk1?   | N/A  | N/A | Ramp inside XWalk2?         | N/A  |
|                                                    | Road Slope (%)        | 0.9  | N/A | Clear Space?                | N/A  |
|                                                    | Road X Slope (%)      | 1.5  | N/A | Clear Space to XWalk (in)   | N/A  |
| N/A                                                | Any Obstructions?     | N/A  | N/A | Storm Grate/Utility Hazard? | N/A  |
|                                                    | Obstruction Type      |      |     | Storm Grate/Utility Type    |      |
|                                                    | ,,                    | N/A  |     | 7 76-                       | N/A  |
|                                                    |                       |      | Yes | Surface Condition? (G/P)    | Good |
|                                                    |                       |      | ,   | (3/1 )                      |      |