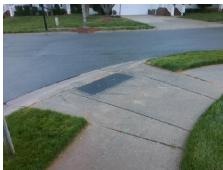

## Field Measurements/Component Compliance

Street 1 Name
Stop Condition-Street 2
Street 2 Name
Stop Condition-Street 1

SAINTFIELD PL None MALLOW PL StopSign Possible Solutions:

Remove & Replace Curb Ramp With Two New Directional Ramps or Equivalent.

Surveyor Notes:

N/A

PROW/ADA:

Not Found, R304.2.2, R304.5.3

Total Cost: \$ 3200.00

| r leid Measurements/Component Compnance |                       |      |                        |                             |      |
|-----------------------------------------|-----------------------|------|------------------------|-----------------------------|------|
| Compliance Description                  |                       | Data | Compliance Description |                             | Data |
| N/A                                     | Ramp Length (in)      | 48.0 | No                     | Ramp Slope (%)              | 8.4  |
| Yes                                     | Ramp Width (in)       | 48.0 | No                     | Ramp XSlope (%)             | 2.2  |
| N/A                                     | Flare Type LT         | N/A  | N/A                    | Flare Type RT               | N/A  |
| N/A                                     | Flare Slope LT (%)    | N/A  | N/A                    | Flare Slope RT (%)          | N/A  |
| N/A                                     | Flare Traversable LT? | N/A  | N/A                    | Flare Traversable RT?       | N/A  |
| N/A                                     | Landing Length (in)   | N/A  | N/A                    | DWS Provided?               | N/A  |
| N/A                                     | Landing Width (in)    | N/A  | N/A                    | DWS Contrast?               | N/A  |
| N/A                                     | Landing Slope (%)     | N/A  | N/A                    | DWS Length (in)             | N/A  |
| N/A                                     | Landing X Slope (%)   | N/A  | N/A                    | DWS Full Width?             | N/A  |
| N/A                                     | Landing Curb? (Y/N)   | N/A  | N/A                    | DWS Offset (in)             | N/A  |
| N/A                                     | Shared Landing?       | N/A  |                        |                             |      |
| N/A                                     | Gutter Ponding?       | N/A  | N/A                    | Gutter Slope (%)            | N/A  |
| N/A                                     | Gutter Lip Ht (in)    | N/A  | N/A                    | Gutter X Slope (%)          | N/A  |
| N/A                                     | Painted X Walk1?      | No   | N/A                    | Painted X Walk2?            | No   |
|                                         | X Walk 1 Direction    | To N |                        | X Walk 2 Direction          | To W |
| N/A                                     | X Walk 1 Width (in)   | N/A  | N/A                    | X Walk 2 Width (in)         | N/A  |
|                                         | X Walk 1 Slope (%)    | 3.1  |                        | X Walk 2 Slope (%)          | 0.3  |
|                                         | X Walk 1 X Slope (%)  | 1.6  |                        | X Walk 2 X Slope (%)        | 1.1  |
| N/A                                     | Ramp inside XWalk1?   | N/A  | N/A                    | Ramp inside XWalk2?         | N/A  |
|                                         | Road Slope (%)        | 1.7  | N/A                    | Clear Space?                | N/A  |
|                                         | Road X Slope (%)      | 0.0  | N/A                    | Clear Space to XWalk (in)   | N/A  |
| N/A                                     | Any Obstructions?     | N/A  | N/A                    | Storm Grate/Utility Hazard? | N/A  |