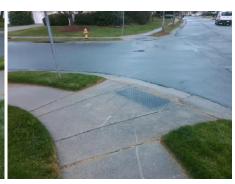

## Field Measurements/Component Compliance

Street 1 Name
Stop Condition-Street 2
Street 2 Name
Stop Condition-Street 1

SAINTFIELD PL None MALLOW PL StopSign Possible Solutions:

Remove & Replace Curb Ramp With Two New Directional Ramps or Equivalent.

Surveyor Notes:

N/A

PROW/ADA:

Not Found, R304.2.2, R304.5.3

Total Cost: \$ 3200.00

| r leid Measurements/Component Compnance |                       |      |                        |                             |      |
|-----------------------------------------|-----------------------|------|------------------------|-----------------------------|------|
| Compliance Description                  |                       | Data | Compliance Description |                             | Data |
| N/A                                     | Ramp Length (in)      | 48.0 | No                     | Ramp Slope (%)              | 8.4  |
| Yes                                     | Ramp Width (in)       | 48.0 | No                     | Ramp XSlope (%)             | 2.2  |
| N/A                                     | Flare Type LT         | N/A  | N/A                    | Flare Type RT               | N/A  |
| N/A                                     | Flare Slope LT (%)    | N/A  | N/A                    | Flare Slope RT (%)          | N/A  |
| N/A                                     | Flare Traversable LT? | N/A  | N/A                    | Flare Traversable RT?       | N/A  |
| N/A                                     | Landing Length (in)   | N/A  | N/A                    | DWS Provided?               | N/A  |
| N/A                                     | Landing Width (in)    | N/A  | N/A                    | DWS Contrast?               | N/A  |
| N/A                                     | Landing Slope (%)     | N/A  | N/A                    | DWS Length (in)             | N/A  |
| N/A                                     | Landing X Slope (%)   | N/A  | N/A                    | DWS Full Width?             | N/A  |
| N/A                                     | Landing Curb? (Y/N)   | N/A  | N/A                    | DWS Offset (in)             | N/A  |
| N/A                                     | Shared Landing?       | N/A  |                        |                             |      |
| N/A                                     | Gutter Ponding?       | N/A  | N/A                    | Gutter Slope (%)            | N/A  |
| N/A                                     | Gutter Lip Ht (in)    | N/A  | N/A                    | Gutter X Slope (%)          | N/A  |
| N/A                                     | Painted X Walk1?      | No   | N/A                    | Painted X Walk2?            | No   |
|                                         | X Walk 1 Direction    | To N |                        | X Walk 2 Direction          | To W |
| N/A                                     | X Walk 1 Width (in)   | N/A  | N/A                    | X Walk 2 Width (in)         | N/A  |
|                                         | X Walk 1 Slope (%)    | 3.1  |                        | X Walk 2 Slope (%)          | 0.3  |
|                                         | X Walk 1 X Slope (%)  | 1.6  |                        | X Walk 2 X Slope (%)        | 1.1  |
| N/A                                     | Ramp inside XWalk1?   | N/A  | N/A                    | Ramp inside XWalk2?         | N/A  |
|                                         | Road Slope (%)        | 1.7  | N/A                    | Clear Space?                | N/A  |
|                                         | Road X Slope (%)      | 0.0  | N/A                    | Clear Space to XWalk (in)   | N/A  |
| N/A                                     | Any Obstructions?     | N/A  | N/A                    | Storm Grate/Utility Hazard? | N/A  |