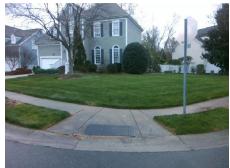

## Field Measurements/Component Compliance

Street 1 Name
Stop Condition-Street 2
Street 2 Name
Stop Condition-Street 1

SAINTFIELD PL None MALLOW PL StopSign Possible Solutions:

Remove & Replace Curb Ramp With Two New Directional Ramps or Equivalent.

Surveyor Notes:

N/A

PROW/ADA:

Not Found, R304.2.2, R304.5.3

Total Cost: \$ 3200.00

| r leid Measurements/Component Compnance |                       |      |                        |                             |      |
|-----------------------------------------|-----------------------|------|------------------------|-----------------------------|------|
| Compliance Description                  |                       | Data | Compliance Description |                             | Data |
| N/A                                     | Ramp Length (in)      | 48.0 | No                     | Ramp Slope (%)              | 8.4  |
| Yes                                     | Ramp Width (in)       | 48.0 | No                     | Ramp XSlope (%)             | 2.2  |
| N/A                                     | Flare Type LT         | N/A  | N/A                    | Flare Type RT               | N/A  |
| N/A                                     | Flare Slope LT (%)    | N/A  | N/A                    | Flare Slope RT (%)          | N/A  |
| N/A                                     | Flare Traversable LT? | N/A  | N/A                    | Flare Traversable RT?       | N/A  |
| N/A                                     | Landing Length (in)   | N/A  | N/A                    | DWS Provided?               | N/A  |
| N/A                                     | Landing Width (in)    | N/A  | N/A                    | DWS Contrast?               | N/A  |
| N/A                                     | Landing Slope (%)     | N/A  | N/A                    | DWS Length (in)             | N/A  |
| N/A                                     | Landing X Slope (%)   | N/A  | N/A                    | DWS Full Width?             | N/A  |
| N/A                                     | Landing Curb? (Y/N)   | N/A  | N/A                    | DWS Offset (in)             | N/A  |
| N/A                                     | Shared Landing?       | N/A  |                        |                             |      |
| N/A                                     | Gutter Ponding?       | N/A  | N/A                    | Gutter Slope (%)            | N/A  |
| N/A                                     | Gutter Lip Ht (in)    | N/A  | N/A                    | Gutter X Slope (%)          | N/A  |
| N/A                                     | Painted X Walk1?      | No   | N/A                    | Painted X Walk2?            | No   |
|                                         | X Walk 1 Direction    | To N |                        | X Walk 2 Direction          | To W |
| N/A                                     | X Walk 1 Width (in)   | N/A  | N/A                    | X Walk 2 Width (in)         | N/A  |
|                                         | X Walk 1 Slope (%)    | 3.1  |                        | X Walk 2 Slope (%)          | 0.3  |
|                                         | X Walk 1 X Slope (%)  | 1.6  |                        | X Walk 2 X Slope (%)        | 1.1  |
| N/A                                     | Ramp inside XWalk1?   | N/A  | N/A                    | Ramp inside XWalk2?         | N/A  |
|                                         | Road Slope (%)        | 1.7  | N/A                    | Clear Space?                | N/A  |
|                                         | Road X Slope (%)      | 0.0  | N/A                    | Clear Space to XWalk (in)   | N/A  |
| N/A                                     | Any Obstructions?     | N/A  | N/A                    | Storm Grate/Utility Hazard? | N/A  |