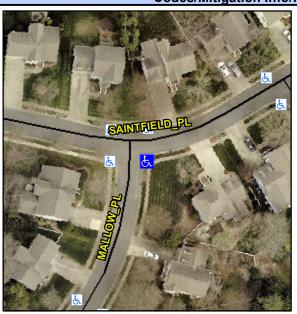

## Access Compliance Report Public Rights-of-Way (Curb Ramps)

Intersection ID: 24534 Main Street: MALLOW\_PL Cross Street: SAINTFIELD\_PL Location: SE

ADA ID: 814F11C7F9CC Ramp Type: PerpDiag Initial Pass/Fail: Fail Overall Compliance: No Severity Score: 13.75

## Field Measurements/Component Compliance

Street 1 Name
Stop Condition-Street 2
Street 2 Name
Stop Condition-Street 1

SAINTFIELD PL None MALLOW PL StopSign Possible Solutions:

Remove & Replace Curb Ramp With Two New Directional Ramps or Equivalent.