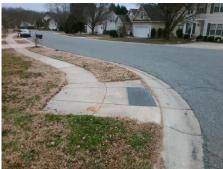

## **Access Compliance Report Public Rights-of-Way** (Curb Ramps)

Intersection ID: 28607 Main Street: SAHALEE LN **Cross Street: TROTTER\_RD** Location: NE ADA ID: 8151C8D807C1 Ramp Type: Perp Initial Pass/Fail: Fail **Overall Compliance: No Severity Score:** 10

Total Cost: 1850.00

| Field Measurements/Component Compliance |                        |      |      |                             |      |  |
|-----------------------------------------|------------------------|------|------|-----------------------------|------|--|
| Com                                     | Compliance Description |      | Comp | liance Description          | Data |  |
| N/A                                     | Ramp Length (in)       | 49.5 | Yes  | Ramp Slope (%)              | 5.0  |  |
| No                                      | Ramp Width (in)        | 41.0 | No   | Ramp XSlope (%)             | 2.1  |  |
| N/A                                     | Flare Type LT          | N/A  | N/A  | Flare Type RT               | N/A  |  |
| N/A                                     | Flare Slope LT (%)     | N/A  | N/A  | Flare Slope RT (%)          | N/A  |  |
| N/A                                     | Flare Traversable LT?  | N/A  | N/A  | Flare Traversable RT?       | N/A  |  |
| N/A                                     | Landing Length (in)    | N/A  | N/A  | DWS Provided?               | N/A  |  |
| N/A                                     | Landing Width (in)     | N/A  | N/A  | DWS Contrast?               | N/A  |  |
| N/A                                     | Landing Slope (%)      | N/A  | N/A  | DWS Length (in)             | N/A  |  |
| N/A                                     | Landing X Slope (%)    | N/A  | N/A  | DWS Full Width?             | N/A  |  |
| N/A                                     | Landing Curb? (Y/N)    | N/A  | N/A  | DWS Offset (in)             | N/A  |  |
| N/A                                     | Shared Landing?        | N/A  |      |                             |      |  |
| N/A                                     | Gutter Ponding?        | N/A  | N/A  | Gutter Slope (%)            | N/A  |  |
| N/A                                     | Gutter Lip Ht (in)     | N/A  | N/A  | Gutter X Slope (%)          | N/A  |  |
| N/A                                     | Painted X Walk1?       | No   | N/A  | Painted X Walk2?            | N/A  |  |
|                                         | X Walk 1 Direction     | To W |      | X Walk 2 Direction          | N/A  |  |
| N/A                                     | X Walk 1 Width (in)    | N/A  | N/A  | X Walk 2 Width (in)         | N/A  |  |
|                                         | X Walk 1 Slope (%)     | 7.2  |      | X Walk 2 Slope (%)          | N/A  |  |
|                                         | X Walk 1 X Slope (%)   | 1.4  |      | X Walk 2 X Slope (%)        | N/A  |  |
| N/A                                     | Ramp inside XWalk1?    | N/A  | N/A  | Ramp inside XWalk2?         | N/A  |  |
|                                         | Road Slope (%)         | N/A  | N/A  | Clear Space?                | N/A  |  |
|                                         | Road X Slope (%)       | N/A  | N/A  | Clear Space to XWalk (in)   | N/A  |  |
| N/A                                     | Any Obstructions?      | N/A  | N/A  | Storm Grate/Utility Hazard? | N/A  |  |
|                                         | Obstruction Type       |      |      | Storm Grate/Utility Type    |      |  |
|                                         |                        | N/A  |      |                             | N/A  |  |
|                                         |                        |      | Yes  | Surface Condition? (G/P)    | Good |  |
|                                         |                        |      |      |                             |      |  |