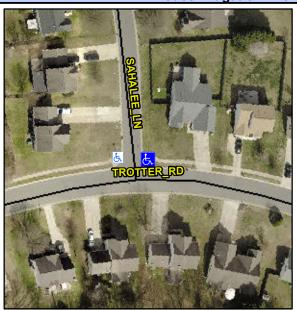

## **Access Compliance Report Public Rights-of-Way** (Curb Ramps)

Intersection ID: 28607 Main Street: SAHALEE LN **Cross Street: TROTTER\_RD** Location: NE ADA ID: 8151C8D807C1 Ramp Type: Perp Initial Pass/Fail: Fail **Overall Compliance: No Severity Score:** 10