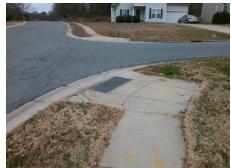

## **Access Compliance Report Public Rights-of-Way** (Curb Ramps)

Intersection ID: 28607 Main Street: SAHALEE LN **Cross Street: TROTTER\_RD** Location: NE ADA ID: 8151C8D807C1 Ramp Type: Perp Initial Pass/Fail: Fail **Overall Compliance: No Severity Score:** 10

Total Cost: 1850.00

| Field Measurements/Component Compliance |                        |      |      |                             |      |  |
|-----------------------------------------|------------------------|------|------|-----------------------------|------|--|
| Com                                     | Compliance Description |      | Comp | liance Description          | Data |  |
| N/A                                     | Ramp Length (in)       | 49.5 | Yes  | Ramp Slope (%)              | 5.0  |  |
| No                                      | Ramp Width (in)        | 41.0 | No   | Ramp XSlope (%)             | 2.1  |  |
| N/A                                     | Flare Type LT          | N/A  | N/A  | Flare Type RT               | N/A  |  |
| N/A                                     | Flare Slope LT (%)     | N/A  | N/A  | Flare Slope RT (%)          | N/A  |  |
| N/A                                     | Flare Traversable LT?  | N/A  | N/A  | Flare Traversable RT?       | N/A  |  |
| N/A                                     | Landing Length (in)    | N/A  | N/A  | DWS Provided?               | N/A  |  |
| N/A                                     | Landing Width (in)     | N/A  | N/A  | DWS Contrast?               | N/A  |  |
| N/A                                     | Landing Slope (%)      | N/A  | N/A  | DWS Length (in)             | N/A  |  |
| N/A                                     | Landing X Slope (%)    | N/A  | N/A  | DWS Full Width?             | N/A  |  |
| N/A                                     | Landing Curb? (Y/N)    | N/A  | N/A  | DWS Offset (in)             | N/A  |  |
| N/A                                     | Shared Landing?        | N/A  |      |                             |      |  |
| N/A                                     | Gutter Ponding?        | N/A  | N/A  | Gutter Slope (%)            | N/A  |  |
| N/A                                     | Gutter Lip Ht (in)     | N/A  | N/A  | Gutter X Slope (%)          | N/A  |  |
| N/A                                     | Painted X Walk1?       | No   | N/A  | Painted X Walk2?            | N/A  |  |
|                                         | X Walk 1 Direction     | To W |      | X Walk 2 Direction          | N/A  |  |
| N/A                                     | X Walk 1 Width (in)    | N/A  | N/A  | X Walk 2 Width (in)         | N/A  |  |
|                                         | X Walk 1 Slope (%)     | 7.2  |      | X Walk 2 Slope (%)          | N/A  |  |
|                                         | X Walk 1 X Slope (%)   | 1.4  |      | X Walk 2 X Slope (%)        | N/A  |  |
| N/A                                     | Ramp inside XWalk1?    | N/A  | N/A  | Ramp inside XWalk2?         | N/A  |  |
|                                         | Road Slope (%)         | N/A  | N/A  | Clear Space?                | N/A  |  |
|                                         | Road X Slope (%)       | N/A  | N/A  | Clear Space to XWalk (in)   | N/A  |  |
| N/A                                     | Any Obstructions?      | N/A  | N/A  | Storm Grate/Utility Hazard? | N/A  |  |
|                                         | Obstruction Type       |      |      | Storm Grate/Utility Type    |      |  |
|                                         |                        | N/A  |      |                             | N/A  |  |
|                                         |                        |      | Yes  | Surface Condition? (G/P)    | Good |  |
|                                         |                        |      |      |                             |      |  |