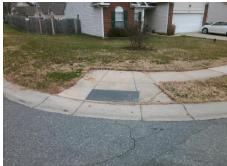

## **Access Compliance Report Public Rights-of-Way** (Curb Ramps)

Intersection ID: 28607 Main Street: SAHALEE LN **Cross Street: TROTTER\_RD** Location: NE ADA ID: 8151C8D807C1 Ramp Type: Perp Initial Pass/Fail: Fail **Overall Compliance: No Severity Score:** 10

Total Cost: 1850.00

| Field Measurements/Component Compliance |                        |      |      |                             |      |  |
|-----------------------------------------|------------------------|------|------|-----------------------------|------|--|
| Com                                     | Compliance Description |      | Comp | liance Description          | Data |  |
| N/A                                     | Ramp Length (in)       | 49.5 | Yes  | Ramp Slope (%)              | 5.0  |  |
| No                                      | Ramp Width (in)        | 41.0 | No   | Ramp XSlope (%)             | 2.1  |  |
| N/A                                     | Flare Type LT          | N/A  | N/A  | Flare Type RT               | N/A  |  |
| N/A                                     | Flare Slope LT (%)     | N/A  | N/A  | Flare Slope RT (%)          | N/A  |  |
| N/A                                     | Flare Traversable LT?  | N/A  | N/A  | Flare Traversable RT?       | N/A  |  |
| N/A                                     | Landing Length (in)    | N/A  | N/A  | DWS Provided?               | N/A  |  |
| N/A                                     | Landing Width (in)     | N/A  | N/A  | DWS Contrast?               | N/A  |  |
| N/A                                     | Landing Slope (%)      | N/A  | N/A  | DWS Length (in)             | N/A  |  |
| N/A                                     | Landing X Slope (%)    | N/A  | N/A  | DWS Full Width?             | N/A  |  |
| N/A                                     | Landing Curb? (Y/N)    | N/A  | N/A  | DWS Offset (in)             | N/A  |  |
| N/A                                     | Shared Landing?        | N/A  |      |                             |      |  |
| N/A                                     | Gutter Ponding?        | N/A  | N/A  | Gutter Slope (%)            | N/A  |  |
| N/A                                     | Gutter Lip Ht (in)     | N/A  | N/A  | Gutter X Slope (%)          | N/A  |  |
| N/A                                     | Painted X Walk1?       | No   | N/A  | Painted X Walk2?            | N/A  |  |
|                                         | X Walk 1 Direction     | To W |      | X Walk 2 Direction          | N/A  |  |
| N/A                                     | X Walk 1 Width (in)    | N/A  | N/A  | X Walk 2 Width (in)         | N/A  |  |
|                                         | X Walk 1 Slope (%)     | 7.2  |      | X Walk 2 Slope (%)          | N/A  |  |
|                                         | X Walk 1 X Slope (%)   | 1.4  |      | X Walk 2 X Slope (%)        | N/A  |  |
| N/A                                     | Ramp inside XWalk1?    | N/A  | N/A  | Ramp inside XWalk2?         | N/A  |  |
|                                         | Road Slope (%)         | N/A  | N/A  | Clear Space?                | N/A  |  |
|                                         | Road X Slope (%)       | N/A  | N/A  | Clear Space to XWalk (in)   | N/A  |  |
| N/A                                     | Any Obstructions?      | N/A  | N/A  | Storm Grate/Utility Hazard? | N/A  |  |
|                                         | Obstruction Type       |      |      | Storm Grate/Utility Type    |      |  |
|                                         |                        | N/A  |      |                             | N/A  |  |
|                                         |                        |      | Yes  | Surface Condition? (G/P)    | Good |  |
|                                         |                        |      |      |                             |      |  |