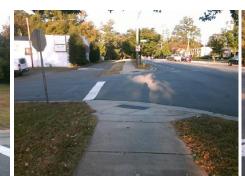

## Access Compliance Report Public Rights-of-Way (Curb Ramps)

| Intersection ID: 13719                  | Main Street: CENTRAL_AV                                                                                         |                                |                    | Street:                                        | CAROLYN_DR            | Location: | SE   |                             |      |
|-----------------------------------------|-----------------------------------------------------------------------------------------------------------------|--------------------------------|--------------------|------------------------------------------------|-----------------------|-----------|------|-----------------------------|------|
| ADA ID: 8156838F8510                    | Ramp Type: Perp                                                                                                 |                                |                    | Initial Pass/Fail: Fail Overall Compliance: No |                       |           |      | o Severity Score:           | 22.5 |
| Codes/Mitigation Info/Possible Solution |                                                                                                                 |                                |                    | Field Measurements/Component Compliance        |                       |           |      |                             |      |
|                                         |                                                                                                                 | Possible Solutions:            | liance Description | Data Compliance Description                    |                       |           | Data |                             |      |
|                                         |                                                                                                                 | Remove & Replace Entire Ram    | ).                 | N/A                                            | Ramp Length (in)      | 72.0      | No   | Ramp Slope (%)              | 11.2 |
|                                         | and the                                                                                                         |                                |                    | No                                             | Ramp Width (in)       | 37.5      | No   | Ramp XSlope (%)             | 4.5  |
| and the second of                       |                                                                                                                 |                                |                    | N/A                                            | Flare Type LT         | N/A       | N/A  | Flare Type RT               | N/A  |
| States and a second second              |                                                                                                                 |                                |                    | N/A                                            | Flare Slope LT (%)    | N/A       | N/A  | Flare Slope RT (%)          | N/A  |
| GENTRAL_AV                              |                                                                                                                 |                                |                    | N/A                                            | Flare Traversable LT? | N/A       | N/A  | Flare Traversable RT?       | N/A  |
|                                         |                                                                                                                 |                                |                    | N/A                                            | Landing Length (in)   | N/A       | N/A  | DWS Provided?               | N/A  |
|                                         | August 19                                                                                                       | Surveyor Notes:                |                    | N/A                                            | Landing Width (in)    | N/A       | N/A  | DWS Contrast?               | N/A  |
| 6. <b>6</b> .                           | and the second                                                                                                  | N/A                            |                    | N/A                                            | Landing Slope (%)     | N/A       | N/A  | DWS Length (in)             | N/A  |
|                                         | den de la compañía de |                                |                    | N/A                                            | Landing X Slope (%)   | N/A       | N/A  | DWS Full Width?             | N/A  |
|                                         | 1                                                                                                               |                                |                    | N/A                                            | Landing Curb? (Y/N)   | N/A       | N/A  | DWS Offset (in)             | N/A  |
|                                         | Warth Marth                                                                                                     |                                |                    | N/A                                            | Shared Landing?       | N/A       |      |                             |      |
| E                                       | E 1 244                                                                                                         | PROW/ADA:                      |                    | N/A                                            | Gutter Ponding?       | N/A       | N/A  | Gutter Slope (%)            | N/A  |
|                                         |                                                                                                                 | Not Found, R304.5.1, R304.2.2, |                    | N/A                                            | Gutter Lip Ht (in)    | N/A       | N/A  | Gutter X Slope (%)          | N/A  |
|                                         |                                                                                                                 | R304.5.3                       |                    | N/A                                            | Painted X Walk1?      | No        | N/A  | Painted X Walk2?            | N/A  |
|                                         |                                                                                                                 |                                |                    |                                                | X Walk 1 Direction    | To W      |      | X Walk 2 Direction          | N/A  |
|                                         |                                                                                                                 |                                |                    | N/A                                            | X Walk 1 Width (in)   | N/A       | N/A  | X Walk 2 Width (in)         | N/A  |
| Street 1 Name                           | CAROLYN DR                                                                                                      | -                              |                    |                                                | X Walk 1 Slope (%)    | 2.7       |      | X Walk 2 Slope (%)          | N/A  |
| Stop Condition-Street 2                 | StopSign                                                                                                        |                                |                    |                                                | X Walk 1 X Slope (%)  | 7.8       |      | X Walk 2 X Slope (%)        | N/A  |
| Street 2 Name                           | N/A                                                                                                             |                                |                    | N/A                                            | Ramp inside XWalk1?   | N/A       | N/A  | Ramp inside XWalk2?         | N/A  |
| Stop Condition-Street 1                 | N/A                                                                                                             |                                |                    |                                                | Road Slope (%)        | N/A       | N/A  | Clear Space?                | N/A  |
|                                         |                                                                                                                 |                                |                    |                                                | Road X Slope (%)      | N/A       | N/A  | Clear Space to XWalk (in)   | N/A  |
|                                         |                                                                                                                 |                                |                    | N/A                                            | Any Obstructions?     | N/A       | N/A  | Storm Grate/Utility Hazard? | N/A  |
|                                         |                                                                                                                 | Total Cost: \$                 | 1850.00            |                                                | Obstruction Type      |           |      | Storm Grate/Utility Type    |      |
|                                         |                                                                                                                 |                                |                    |                                                |                       | N/A       |      |                             | N/A  |