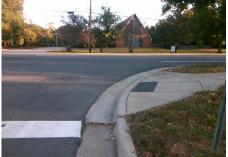

## Access Compliance Report Public Rights-of-Way (Curb Ramps)

| Intersection ID: 13719                  | Main Street: CENTRAL_AV                                                                                         |                                |                    | Street:                                        | CAROLYN_DR            | Location: | SE   |                             |      |
|-----------------------------------------|-----------------------------------------------------------------------------------------------------------------|--------------------------------|--------------------|------------------------------------------------|-----------------------|-----------|------|-----------------------------|------|
| ADA ID: 8156838F8510                    | Ramp Type: Perp                                                                                                 |                                |                    | Initial Pass/Fail: Fail Overall Compliance: No |                       |           |      | o Severity Score:           | 22.5 |
| Codes/Mitigation Info/Possible Solution |                                                                                                                 |                                |                    | Field Measurements/Component Compliance        |                       |           |      |                             |      |
|                                         |                                                                                                                 | Possible Solutions:            | liance Description | Data Compliance Description                    |                       |           | Data |                             |      |
|                                         |                                                                                                                 | Remove & Replace Entire Ram    | ).                 | N/A                                            | Ramp Length (in)      | 72.0      | No   | Ramp Slope (%)              | 11.2 |
|                                         | and the                                                                                                         |                                |                    | No                                             | Ramp Width (in)       | 37.5      | No   | Ramp XSlope (%)             | 4.5  |
| and the second of                       |                                                                                                                 |                                |                    | N/A                                            | Flare Type LT         | N/A       | N/A  | Flare Type RT               | N/A  |
| States and a second second              |                                                                                                                 |                                |                    | N/A                                            | Flare Slope LT (%)    | N/A       | N/A  | Flare Slope RT (%)          | N/A  |
| GENTRAL_AV                              |                                                                                                                 |                                |                    | N/A                                            | Flare Traversable LT? | N/A       | N/A  | Flare Traversable RT?       | N/A  |
|                                         |                                                                                                                 |                                |                    | N/A                                            | Landing Length (in)   | N/A       | N/A  | DWS Provided?               | N/A  |
|                                         | August 19                                                                                                       | Surveyor Notes:                |                    | N/A                                            | Landing Width (in)    | N/A       | N/A  | DWS Contrast?               | N/A  |
| 6. <b>6</b> .                           | and the second                                                                                                  | N/A                            |                    | N/A                                            | Landing Slope (%)     | N/A       | N/A  | DWS Length (in)             | N/A  |
|                                         | den de la compañía de |                                |                    | N/A                                            | Landing X Slope (%)   | N/A       | N/A  | DWS Full Width?             | N/A  |
|                                         | 1                                                                                                               |                                |                    | N/A                                            | Landing Curb? (Y/N)   | N/A       | N/A  | DWS Offset (in)             | N/A  |
|                                         | Warth Marth                                                                                                     |                                |                    | N/A                                            | Shared Landing?       | N/A       |      |                             |      |
| E                                       | E 1 244                                                                                                         | PROW/ADA:                      |                    | N/A                                            | Gutter Ponding?       | N/A       | N/A  | Gutter Slope (%)            | N/A  |
|                                         |                                                                                                                 | Not Found, R304.5.1, R304.2.2, |                    | N/A                                            | Gutter Lip Ht (in)    | N/A       | N/A  | Gutter X Slope (%)          | N/A  |
|                                         |                                                                                                                 | R304.5.3                       |                    | N/A                                            | Painted X Walk1?      | No        | N/A  | Painted X Walk2?            | N/A  |
|                                         |                                                                                                                 |                                |                    |                                                | X Walk 1 Direction    | To W      |      | X Walk 2 Direction          | N/A  |
|                                         |                                                                                                                 |                                |                    | N/A                                            | X Walk 1 Width (in)   | N/A       | N/A  | X Walk 2 Width (in)         | N/A  |
| Street 1 Name                           | CAROLYN DR                                                                                                      | -                              |                    |                                                | X Walk 1 Slope (%)    | 2.7       |      | X Walk 2 Slope (%)          | N/A  |
| Stop Condition-Street 2                 | StopSign                                                                                                        |                                |                    |                                                | X Walk 1 X Slope (%)  | 7.8       |      | X Walk 2 X Slope (%)        | N/A  |
| Street 2 Name                           | N/A                                                                                                             |                                |                    | N/A                                            | Ramp inside XWalk1?   | N/A       | N/A  | Ramp inside XWalk2?         | N/A  |
| Stop Condition-Street 1                 | N/A                                                                                                             |                                |                    |                                                | Road Slope (%)        | N/A       | N/A  | Clear Space?                | N/A  |
|                                         |                                                                                                                 |                                |                    |                                                | Road X Slope (%)      | N/A       | N/A  | Clear Space to XWalk (in)   | N/A  |
|                                         |                                                                                                                 |                                |                    | N/A                                            | Any Obstructions?     | N/A       | N/A  | Storm Grate/Utility Hazard? | N/A  |
|                                         |                                                                                                                 | Total Cost: \$                 | 1850.00            |                                                | Obstruction Type      |           |      | Storm Grate/Utility Type    |      |
|                                         |                                                                                                                 |                                |                    |                                                |                       | N/A       |      |                             | N/A  |