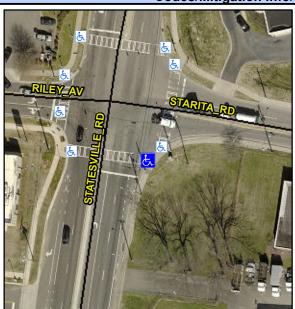

## Access Compliance Report Public Rights-of-Way (Curb Ramps)

Intersection ID: 7225 Main Street: STATESVILLE\_RD Cross Street: STARITA\_RD Location: SE

ADA ID: 815808A1E064 Ramp Type: Para Initial Pass/Fail: Fail Overall Compliance: No Severity Score: 13.75

## Field Measurements/Component Compliance

Street 1 Name
Stop Condition-Street 1
Signal
Street 2 Name
N/A
Stop Condition-Street 2
N/A

Possible Solutions:

Remove & Replace Entire Ramp.

N/A

Surveyor Notes:

N/A

N/A

PROW/ADA:

R304.5.3, R304.3.2

Total Cost: \$ 1600.00

| Compliance Description |                      | Data | Comp | liance Description          | tion Data |  |
|------------------------|----------------------|------|------|-----------------------------|-----------|--|
| N/A                    | Ramp Length LT (in)  | 6.5  | N/A  | Ramp Length RT (in)         | 61.0      |  |
| Yes                    | Ramp Width LT (in)   | 83.5 | Yes  | Ramp Width RT (in)          | 84.0      |  |
| Yes                    | Ramp Slope LT (%)    | 5.9  | No   | Ramp Slope RT (%)           | 10.4      |  |
| No                     | Ramp XSlope LT (%)   | 2.1  | Yes  | Ramp XSlope RT (%)          | 2.0       |  |
| N/A                    | Landing Length (in)  | N/A  | N/A  | DWS Provided?               | N/A       |  |
| N/A                    | Landing Width (in)   | N/A  | N/A  | DWS Contrast?               | N/A       |  |
| N/A                    | Landing Slope (%)    | N/A  | N/A  | DWS Length (in)             | N/A       |  |
| N/A                    | Landing X Slope (%)  | N/A  | N/A  | DWS Full Width?             | N/A       |  |
| N/A                    | Landing Curb? (Y/N)  | N/A  | N/A  | DWS Offset (in)             | N/A       |  |
| N/A                    | Shared Landing?      | N/A  |      |                             |           |  |
| N/A                    | Gutter Ponding?      | N/A  | N/A  | Gutter Slope (%)            | N/A       |  |
| N/A                    | Gutter Lip Ht (in)   | N/A  | N/A  | Gutter X Slope (%)          | N/A       |  |
| N/A                    | Painted X Walk1?     | No   | N/A  | Painted X Walk2?            | N/A       |  |
|                        | X Walk 1 Direction   | To W |      | X Walk 2 Direction          | N/A       |  |
| N/A                    | X Walk 1 Width (in)  | N/A  | N/A  | X Walk 2 Width (in)         | N/A       |  |
|                        | X Walk 1 Slope (%)   | 2.8  |      | X Walk 2 Slope (%)          | N/A       |  |
|                        | X Walk 1 X Slope (%) | 0.6  |      | X Walk 2 X Slope (%)        | N/A       |  |
| N/A                    | Ramp inside XWalk1?  | N/A  | N/A  | Ramp inside XWalk2?         | N/A       |  |
|                        | Road Slope (%)       | N/A  | N/A  | Clear Space?                | N/A       |  |
|                        | Road X Slope (%)     | N/A  | N/A  | Clear Space to XWalk (in)   | N/A       |  |
| N/A                    | Any Obstructions?    | N/A  | N/A  | Storm Grate/Utility Hazard? | N/A       |  |
|                        | Obstruction Type     |      |      | Storm Grate/Utility Type    |           |  |
|                        |                      | N/A  |      |                             | N/A       |  |
|                        |                      |      | Yes  | Surface Condition? (G/P)    | Good      |  |
|                        |                      |      | N/A  | Curb Slope (%)              | N/A       |  |