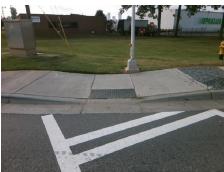

## Field Measurements/Component Compliance

Street 1 Name
Stop Condition-Street 1
Signal
Street 2 Name
N/A
Stop Condition-Street 2
N/A

Possible Solutions:

Remove & Replace Entire Ramp.

N/A

Surveyor Notes:

N/A

N/A

PROW/ADA:

R304.5.3, R304.3.2

Total Cost: \$ 1600.00

| Compliance Description |                      | Data | Comp | liance Description          | tion Data |  |
|------------------------|----------------------|------|------|-----------------------------|-----------|--|
| N/A                    | Ramp Length LT (in)  | 6.5  | N/A  | Ramp Length RT (in)         | 61.0      |  |
| Yes                    | Ramp Width LT (in)   | 83.5 | Yes  | Ramp Width RT (in)          | 84.0      |  |
| Yes                    | Ramp Slope LT (%)    | 5.9  | No   | Ramp Slope RT (%)           | 10.4      |  |
| No                     | Ramp XSlope LT (%)   | 2.1  | Yes  | Ramp XSlope RT (%)          | 2.0       |  |
| N/A                    | Landing Length (in)  | N/A  | N/A  | DWS Provided?               | N/A       |  |
| N/A                    | Landing Width (in)   | N/A  | N/A  | DWS Contrast?               | N/A       |  |
| N/A                    | Landing Slope (%)    | N/A  | N/A  | DWS Length (in)             | N/A       |  |
| N/A                    | Landing X Slope (%)  | N/A  | N/A  | DWS Full Width?             | N/A       |  |
| N/A                    | Landing Curb? (Y/N)  | N/A  | N/A  | DWS Offset (in)             | N/A       |  |
| N/A                    | Shared Landing?      | N/A  |      |                             |           |  |
| N/A                    | Gutter Ponding?      | N/A  | N/A  | Gutter Slope (%)            | N/A       |  |
| N/A                    | Gutter Lip Ht (in)   | N/A  | N/A  | Gutter X Slope (%)          | N/A       |  |
| N/A                    | Painted X Walk1?     | No   | N/A  | Painted X Walk2?            | N/A       |  |
|                        | X Walk 1 Direction   | To W |      | X Walk 2 Direction          | N/A       |  |
| N/A                    | X Walk 1 Width (in)  | N/A  | N/A  | X Walk 2 Width (in)         | N/A       |  |
|                        | X Walk 1 Slope (%)   | 2.8  |      | X Walk 2 Slope (%)          | N/A       |  |
|                        | X Walk 1 X Slope (%) | 0.6  |      | X Walk 2 X Slope (%)        | N/A       |  |
| N/A                    | Ramp inside XWalk1?  | N/A  | N/A  | Ramp inside XWalk2?         | N/A       |  |
|                        | Road Slope (%)       | N/A  | N/A  | Clear Space?                | N/A       |  |
|                        | Road X Slope (%)     | N/A  | N/A  | Clear Space to XWalk (in)   | N/A       |  |
| N/A                    | Any Obstructions?    | N/A  | N/A  | Storm Grate/Utility Hazard? | N/A       |  |
|                        | Obstruction Type     |      |      | Storm Grate/Utility Type    |           |  |
|                        |                      | N/A  |      |                             | N/A       |  |
|                        |                      |      | Yes  | Surface Condition? (G/P)    | Good      |  |
|                        |                      |      | N/A  | Curb Slope (%)              | N/A       |  |