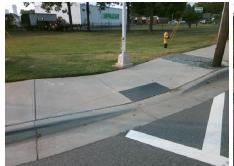

## Field Measurements/Component Compliance

Street 1 Name
Stop Condition-Street 1
Signal
Street 2 Name
N/A
Stop Condition-Street 2
N/A

Possible Solutions:

Remove & Replace Entire Ramp.

N/A

Surveyor Notes:

N/A

N/A

PROW/ADA:

R304.5.3, R304.3.2

Total Cost: \$ 1600.00

| Compliance Description |                      | Data | Comp | liance Description          | tion Data |  |
|------------------------|----------------------|------|------|-----------------------------|-----------|--|
| N/A                    | Ramp Length LT (in)  | 6.5  | N/A  | Ramp Length RT (in)         | 61.0      |  |
| Yes                    | Ramp Width LT (in)   | 83.5 | Yes  | Ramp Width RT (in)          | 84.0      |  |
| Yes                    | Ramp Slope LT (%)    | 5.9  | No   | Ramp Slope RT (%)           | 10.4      |  |
| No                     | Ramp XSlope LT (%)   | 2.1  | Yes  | Ramp XSlope RT (%)          | 2.0       |  |
| N/A                    | Landing Length (in)  | N/A  | N/A  | DWS Provided?               | N/A       |  |
| N/A                    | Landing Width (in)   | N/A  | N/A  | DWS Contrast?               | N/A       |  |
| N/A                    | Landing Slope (%)    | N/A  | N/A  | DWS Length (in)             | N/A       |  |
| N/A                    | Landing X Slope (%)  | N/A  | N/A  | DWS Full Width?             | N/A       |  |
| N/A                    | Landing Curb? (Y/N)  | N/A  | N/A  | DWS Offset (in)             | N/A       |  |
| N/A                    | Shared Landing?      | N/A  |      |                             |           |  |
| N/A                    | Gutter Ponding?      | N/A  | N/A  | Gutter Slope (%)            | N/A       |  |
| N/A                    | Gutter Lip Ht (in)   | N/A  | N/A  | Gutter X Slope (%)          | N/A       |  |
| N/A                    | Painted X Walk1?     | No   | N/A  | Painted X Walk2?            | N/A       |  |
|                        | X Walk 1 Direction   | To W |      | X Walk 2 Direction          | N/A       |  |
| N/A                    | X Walk 1 Width (in)  | N/A  | N/A  | X Walk 2 Width (in)         | N/A       |  |
|                        | X Walk 1 Slope (%)   | 2.8  |      | X Walk 2 Slope (%)          | N/A       |  |
|                        | X Walk 1 X Slope (%) | 0.6  |      | X Walk 2 X Slope (%)        | N/A       |  |
| N/A                    | Ramp inside XWalk1?  | N/A  | N/A  | Ramp inside XWalk2?         | N/A       |  |
|                        | Road Slope (%)       | N/A  | N/A  | Clear Space?                | N/A       |  |
|                        | Road X Slope (%)     | N/A  | N/A  | Clear Space to XWalk (in)   | N/A       |  |
| N/A                    | Any Obstructions?    | N/A  | N/A  | Storm Grate/Utility Hazard? | N/A       |  |
|                        | Obstruction Type     |      |      | Storm Grate/Utility Type    |           |  |
|                        |                      | N/A  |      |                             | N/A       |  |
|                        |                      |      | Yes  | Surface Condition? (G/P)    | Good      |  |
|                        |                      |      | N/A  | Curb Slope (%)              | N/A       |  |