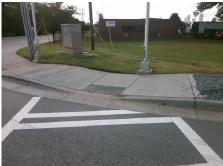

## Field Measurements/Component Compliance

Street 1 Name
Stop Condition-Street 1
Signal
Street 2 Name
N/A
Stop Condition-Street 2
N/A

Possible Solutions:

Remove & Replace Entire Ramp.

N/A

Surveyor Notes:

N/A

N/A

PROW/ADA:

R304.5.3, R304.3.2

Total Cost: \$ 1600.00

| Compliance Description |                      | Data | Comp | liance Description          | tion Data |  |
|------------------------|----------------------|------|------|-----------------------------|-----------|--|
| N/A                    | Ramp Length LT (in)  | 6.5  | N/A  | Ramp Length RT (in)         | 61.0      |  |
| Yes                    | Ramp Width LT (in)   | 83.5 | Yes  | Ramp Width RT (in)          | 84.0      |  |
| Yes                    | Ramp Slope LT (%)    | 5.9  | No   | Ramp Slope RT (%)           | 10.4      |  |
| No                     | Ramp XSlope LT (%)   | 2.1  | Yes  | Ramp XSlope RT (%)          | 2.0       |  |
| N/A                    | Landing Length (in)  | N/A  | N/A  | DWS Provided?               | N/A       |  |
| N/A                    | Landing Width (in)   | N/A  | N/A  | DWS Contrast?               | N/A       |  |
| N/A                    | Landing Slope (%)    | N/A  | N/A  | DWS Length (in)             | N/A       |  |
| N/A                    | Landing X Slope (%)  | N/A  | N/A  | DWS Full Width?             | N/A       |  |
| N/A                    | Landing Curb? (Y/N)  | N/A  | N/A  | DWS Offset (in)             | N/A       |  |
| N/A                    | Shared Landing?      | N/A  |      |                             |           |  |
| N/A                    | Gutter Ponding?      | N/A  | N/A  | Gutter Slope (%)            | N/A       |  |
| N/A                    | Gutter Lip Ht (in)   | N/A  | N/A  | Gutter X Slope (%)          | N/A       |  |
| N/A                    | Painted X Walk1?     | No   | N/A  | Painted X Walk2?            | N/A       |  |
|                        | X Walk 1 Direction   | To W |      | X Walk 2 Direction          | N/A       |  |
| N/A                    | X Walk 1 Width (in)  | N/A  | N/A  | X Walk 2 Width (in)         | N/A       |  |
|                        | X Walk 1 Slope (%)   | 2.8  |      | X Walk 2 Slope (%)          | N/A       |  |
|                        | X Walk 1 X Slope (%) | 0.6  |      | X Walk 2 X Slope (%)        | N/A       |  |
| N/A                    | Ramp inside XWalk1?  | N/A  | N/A  | Ramp inside XWalk2?         | N/A       |  |
|                        | Road Slope (%)       | N/A  | N/A  | Clear Space?                | N/A       |  |
|                        | Road X Slope (%)     | N/A  | N/A  | Clear Space to XWalk (in)   | N/A       |  |
| N/A                    | Any Obstructions?    | N/A  | N/A  | Storm Grate/Utility Hazard? | N/A       |  |
|                        | Obstruction Type     |      |      | Storm Grate/Utility Type    |           |  |
|                        |                      | N/A  |      |                             | N/A       |  |
|                        |                      |      | Yes  | Surface Condition? (G/P)    | Good      |  |
|                        |                      |      | N/A  | Curb Slope (%)              | N/A       |  |