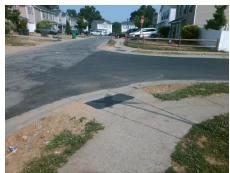

## **Access Compliance Report Public Rights-of-Way** (Curb Ramps)

Intersection ID: 15321 Main Street: CRESTRIDGE DR Cross Street: BRIANNA\_WY Location: Ε ADA ID: 8159530366D8 Ramp Type: PerpDiag Initial Pass/Fail: Fail **Overall Compliance: No Severity Score:** 10

**Codes/Mitigation Info/Possible Solution** 

Street 1 Name Stop Condition-Street 2 Street 2 Name Stop Condition-Street 1 CRESTRIDGE DR StopSign **BRIANNA WY** None

Possible Solutions: Remove & Replace Curb Ramp With Two New Directional Ramps or Equivalent. Surveyor Notes: N/A PROW/ADA: Not Found, R304.5.1, R304.5.3