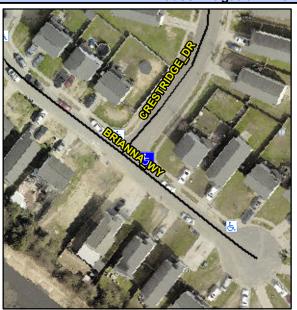

## **Access Compliance Report Public Rights-of-Way** (Curb Ramps)

Intersection ID: 15321 Main Street: CRESTRIDGE DR Cross Street: BRIANNA\_WY Location: Ε ADA ID: 8159530366D8 Ramp Type: PerpDiag Initial Pass/Fail: Fail **Overall Compliance: No Severity Score:** 10