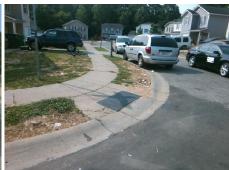

## **Access Compliance Report Public Rights-of-Way** (Curb Ramps)

Intersection ID: 15321 Main Street: CRESTRIDGE DR Cross Street: BRIANNA\_WY Location: Ε ADA ID: 8159530366D8 Ramp Type: PerpDiag Initial Pass/Fail: Fail **Overall Compliance: No Severity Score:** 10

**Codes/Mitigation Info/Possible Solution** 

Street 1 Name Stop Condition-Street 2 Street 2 Name Stop Condition-Street 1 CRESTRIDGE DR StopSign **BRIANNA WY** None

Possible Solutions: Remove & Replace Curb Ramp With Two New Directional Ramps or Equivalent. Surveyor Notes: N/A PROW/ADA: Not Found, R304.5.1, R304.5.3