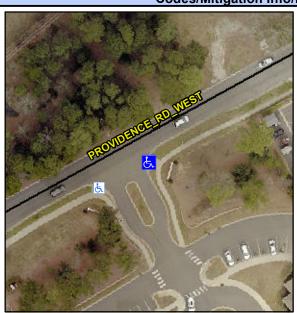

## Access Compliance Report Public Rights-of-Way (Curb Ramps)

Intersection ID: 10034961 Main Street: PROVIDENCE\_RD\_WEST Cross Street: N/A Location: SE

ADA ID: 81595EF65AC4 Ramp Type: PerpDiag Initial Pass/Fail: Fail Overall Compliance: No Severity Score: 21.25

## Field Measurements/Component Compliance

Street 1 Name PROVIDENCE RD WEST
Stop Condition-Street 2 None
Street 2 Name ENTRANCE
Stop Condition-Street 1 StopSign

Possible Solutions:

Remove & Replace Curb Ramp With
Two New Directional Ramps or
Equivalent.