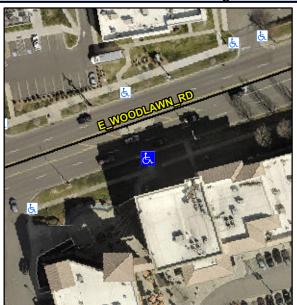

## **Access Compliance Report Public Rights-of-Way** (Curb Ramps)

Intersection ID: N/A Main Street: WOODLAWN\_ST Cross Street: N/A Location: **Overall Compliance: No Severity Score:** ADA ID: 815A45DC4394 Ramp Type: Perp Initial Pass/Fail: Fail 12.5

**Codes/Mitigation Info/Possible Solution** 

Street 1 Name E WOODLAWN RD Stop Condition-Street 2 None Street 2 Name N/A Stop Condition-Street 1 N/A

| Possible Solutions:           | Con |
|-------------------------------|-----|
| Remove & Replace Entire Ramp. | N/A |
|                               | Yes |
|                               | N/A |
|                               | N/A |
|                               | N/A |
|                               | N/A |
| Surveyor Notes:               | N/A |
| N/A                           | N/A |
|                               | N/A |
|                               | N/A |
|                               | N/A |
| PROW/ADA:                     | N/A |
| Not Found, R304.2.2           | N/A |
|                               | N/A |
|                               | N/A |
|                               | N/A |