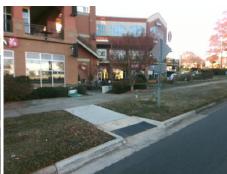

## **Access Compliance Report Public Rights-of-Way** (Curb Ramps)

Intersection ID: N/A Main Street: WOODLAWN\_ST Cross Street: N/A Location: **Overall Compliance: No Severity Score:** ADA ID: 815A45DC4394 Ramp Type: Perp Initial Pass/Fail: Fail 12.5

**Codes/Mitigation Info/Possible Solution** 

Street 1 Name E WOODLAWN RD Stop Condition-Street 2 None Street 2 Name N/A Stop Condition-Street 1 N/A

| Possible Solutions:           | Con |
|-------------------------------|-----|
| Remove & Replace Entire Ramp. | N/A |
|                               | Yes |
|                               | N/A |
|                               | N/A |
|                               | N/A |
|                               | N/A |
| Surveyor Notes:               | N/A |
| N/A                           | N/A |
|                               | N/A |
|                               | N/A |
|                               | N/A |
| PROW/ADA:                     | N/A |
| Not Found, R304.2.2           | N/A |
|                               | N/A |
|                               | N/A |
|                               | N/A |