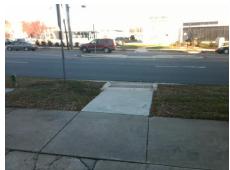

## **Access Compliance Report Public Rights-of-Way** (Curb Ramps)

Intersection ID: N/A Main Street: WOODLAWN\_ST Cross Street: N/A Location: **Overall Compliance: No Severity Score:** ADA ID: 815A45DC4394 Ramp Type: Perp Initial Pass/Fail: Fail 12.5

**Codes/Mitigation Info/Possible Solution** 

Street 1 Name E WOODLAWN RD Stop Condition-Street 2 None Street 2 Name N/A Stop Condition-Street 1 N/A

| Possible Solutions:           | Con |
|-------------------------------|-----|
| Remove & Replace Entire Ramp. | N/A |
|                               | Yes |
|                               | N/A |
|                               | N/A |
|                               | N/A |
|                               | N/A |
| Surveyor Notes:               | N/A |
| N/A                           | N/A |
|                               | N/A |
|                               | N/A |
|                               | N/A |
| PROW/ADA:                     | N/A |
| Not Found, R304.2.2           | N/A |
|                               | N/A |
|                               | N/A |
|                               | N/A |