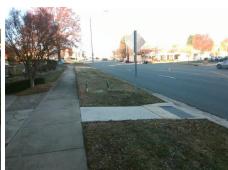

## **Access Compliance Report Public Rights-of-Way** (Curb Ramps)

Intersection ID: N/A Main Street: WOODLAWN\_ST Cross Street: N/A Location: **Overall Compliance: No Severity Score:** ADA ID: 815A45DC4394 Ramp Type: Perp Initial Pass/Fail: Fail 12.5

**Codes/Mitigation Info/Possible Solution** 

Street 1 Name E WOODLAWN RD Stop Condition-Street 2 None Street 2 Name N/A Stop Condition-Street 1 N/A

| Possible Solutions:           | Con |
|-------------------------------|-----|
| Remove & Replace Entire Ramp. | N/A |
|                               | Yes |
|                               | N/A |
|                               | N/A |
|                               | N/A |
|                               | N/A |
| Surveyor Notes:               | N/A |
| N/A                           | N/A |
|                               | N/A |
|                               | N/A |
|                               | N/A |
| PROW/ADA:                     | N/A |
| Not Found, R304.2.2           | N/A |
|                               | N/A |
|                               | N/A |
|                               | N/A |