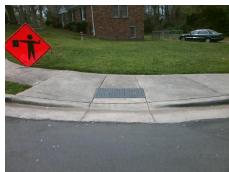

## Field Measurements/Component Compliance

Street 1 Name
PLUMSTEAD RD
Stop Condition-Street 1
StopSign
Street 2 Name
N/A
Stop Condition-Street 2
N/A

Possible Solutions:

Remove & Replace Entire Ramp.

Surveyor Notes:

RT RP < 5%

PROW/ADA:

R304.3.2, R304.5.3

Total Cost: \$ 1600.00

| Data | Compliance Description      |     | ompliance Description Data |                      | Comp |
|------|-----------------------------|-----|----------------------------|----------------------|------|
| 58.0 | Ramp Length RT (in)         | N/A | 56.5                       | Ramp Length LT (in)  | N/A  |
| 76.0 | Ramp Width RT (in)          | Yes | 60.0                       | Ramp Width LT (in)   | Yes  |
| 2.1  | Ramp Slope RT (%)           | Yes | 10.2                       | Ramp Slope LT (%)    | No   |
| 1.3  | Ramp XSlope RT (%)          | Yes | 3.6                        | Ramp XSlope LT (%)   | No   |
| N/A  | DWS Provided?               | N/A | N/A                        | Landing Length (in)  | N/A  |
| N/A  | DWS Contrast?               | N/A | N/A                        | Landing Width (in)   | N/A  |
| N/A  | DWS Length (in)             | N/A | N/A                        | Landing Slope (%)    | N/A  |
| N/A  | DWS Full Width?             | N/A | N/A                        | Landing X Slope (%)  | N/A  |
| N/A  | DWS Offset (in)             | N/A | N/A                        | Landing Curb? (Y/N)  | N/A  |
|      |                             |     | N/A                        | Shared Landing?      | N/A  |
| N/A  | Gutter Slope (%)            | N/A | N/A                        | Gutter Ponding?      | N/A  |
| N/A  | Gutter X Slope (%)          | N/A | N/A                        | Gutter Lip Ht (in)   | N/A  |
| N/A  | Painted X Walk2?            | N/A | No                         | Painted X Walk1?     | N/A  |
| N/A  | X Walk 2 Direction          |     | То Е                       | X Walk 1 Direction   |      |
| N/A  | X Walk 2 Width (in)         | N/A | N/A                        | X Walk 1 Width (in)  | N/A  |
| N/A  | X Walk 2 Slope (%)          |     | 5.8                        | X Walk 1 Slope (%)   |      |
| N/A  | X Walk 2 X Slope (%)        |     | 1.4                        | X Walk 1 X Slope (%) |      |
| N/A  | Ramp inside XWalk2?         | N/A | N/A                        | Ramp inside XWalk1?  | N/A  |
| N/A  | Clear Space?                | N/A | N/A                        | Road Slope (%)       |      |
| N/A  | Clear Space to XWalk (in)   | N/A | N/A                        | Road X Slope (%)     |      |
| N/A  | Storm Grate/Utility Hazard? | N/A | N/A                        | Any Obstructions?    | N/A  |
|      | Storm Grate/Utility Type    |     |                            | Obstruction Type     |      |
| N/A  |                             |     | N/A                        |                      |      |
| Good | Surface Condition? (G/P)    | Yes |                            |                      |      |
| 28.2 | Curb Slope (%)              | N/A |                            |                      |      |