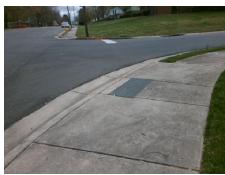

## Field Measurements/Component Compliance

Street 1 Name
PLUMSTEAD RD
Stop Condition-Street 1
StopSign
Street 2 Name
N/A
Stop Condition-Street 2
N/A

Possible Solutions:

Remove & Replace Entire Ramp.

Surveyor Notes:

RT RP < 5%

PROW/ADA:

R304.3.2, R304.5.3

Total Cost: \$ 1600.00

| Data | Compliance Description      |     | ompliance Description Data |                      | Comp |
|------|-----------------------------|-----|----------------------------|----------------------|------|
| 58.0 | Ramp Length RT (in)         | N/A | 56.5                       | Ramp Length LT (in)  | N/A  |
| 76.0 | Ramp Width RT (in)          | Yes | 60.0                       | Ramp Width LT (in)   | Yes  |
| 2.1  | Ramp Slope RT (%)           | Yes | 10.2                       | Ramp Slope LT (%)    | No   |
| 1.3  | Ramp XSlope RT (%)          | Yes | 3.6                        | Ramp XSlope LT (%)   | No   |
| N/A  | DWS Provided?               | N/A | N/A                        | Landing Length (in)  | N/A  |
| N/A  | DWS Contrast?               | N/A | N/A                        | Landing Width (in)   | N/A  |
| N/A  | DWS Length (in)             | N/A | N/A                        | Landing Slope (%)    | N/A  |
| N/A  | DWS Full Width?             | N/A | N/A                        | Landing X Slope (%)  | N/A  |
| N/A  | DWS Offset (in)             | N/A | N/A                        | Landing Curb? (Y/N)  | N/A  |
|      |                             |     | N/A                        | Shared Landing?      | N/A  |
| N/A  | Gutter Slope (%)            | N/A | N/A                        | Gutter Ponding?      | N/A  |
| N/A  | Gutter X Slope (%)          | N/A | N/A                        | Gutter Lip Ht (in)   | N/A  |
| N/A  | Painted X Walk2?            | N/A | No                         | Painted X Walk1?     | N/A  |
| N/A  | X Walk 2 Direction          |     | То Е                       | X Walk 1 Direction   |      |
| N/A  | X Walk 2 Width (in)         | N/A | N/A                        | X Walk 1 Width (in)  | N/A  |
| N/A  | X Walk 2 Slope (%)          |     | 5.8                        | X Walk 1 Slope (%)   |      |
| N/A  | X Walk 2 X Slope (%)        |     | 1.4                        | X Walk 1 X Slope (%) |      |
| N/A  | Ramp inside XWalk2?         | N/A | N/A                        | Ramp inside XWalk1?  | N/A  |
| N/A  | Clear Space?                | N/A | N/A                        | Road Slope (%)       |      |
| N/A  | Clear Space to XWalk (in)   | N/A | N/A                        | Road X Slope (%)     |      |
| N/A  | Storm Grate/Utility Hazard? | N/A | N/A                        | Any Obstructions?    | N/A  |
|      | Storm Grate/Utility Type    |     |                            | Obstruction Type     |      |
| N/A  |                             |     | N/A                        |                      |      |
| Good | Surface Condition? (G/P)    | Yes |                            |                      |      |
| 28.2 | Curb Slope (%)              | N/A |                            |                      |      |