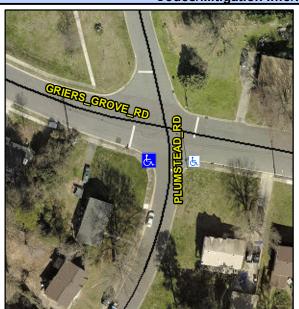

## Access Compliance Report Public Rights-of-Way (Curb Ramps)

Intersection ID: 6889Main Street: GRIERS\_GROVE\_RDCross Street: PLUMSTEAD\_RDLocation: WADA ID: 815B9CFE159BRamp Type: ParaInitial Pass/Fail: FailOverall Compliance: NoSeverity Score: 13.75

## Field Measurements/Component Compliance

Street 1 Name
PLUMSTEAD RD
Stop Condition-Street 1
StopSign
Street 2 Name
N/A
Stop Condition-Street 2
N/A

Possible Solutions:

Remove & Replace Entire Ramp.

Surveyor Notes: