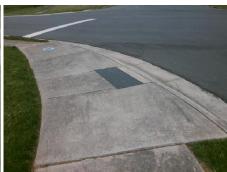

## Field Measurements/Component Compliance

Street 1 Name
PLUMSTEAD RD
Stop Condition-Street 1
StopSign
Street 2 Name
N/A
Stop Condition-Street 2
N/A

Possible Solutions:

Remove & Replace Entire Ramp.

Surveyor Notes:

RT RP < 5%

PROW/ADA:

R304.3.2, R304.5.3

Total Cost: \$ 1600.00

| Data | Compliance Description      |     | ompliance Description Data |                      | Comp |
|------|-----------------------------|-----|----------------------------|----------------------|------|
| 58.0 | Ramp Length RT (in)         | N/A | 56.5                       | Ramp Length LT (in)  | N/A  |
| 76.0 | Ramp Width RT (in)          | Yes | 60.0                       | Ramp Width LT (in)   | Yes  |
| 2.1  | Ramp Slope RT (%)           | Yes | 10.2                       | Ramp Slope LT (%)    | No   |
| 1.3  | Ramp XSlope RT (%)          | Yes | 3.6                        | Ramp XSlope LT (%)   | No   |
| N/A  | DWS Provided?               | N/A | N/A                        | Landing Length (in)  | N/A  |
| N/A  | DWS Contrast?               | N/A | N/A                        | Landing Width (in)   | N/A  |
| N/A  | DWS Length (in)             | N/A | N/A                        | Landing Slope (%)    | N/A  |
| N/A  | DWS Full Width?             | N/A | N/A                        | Landing X Slope (%)  | N/A  |
| N/A  | DWS Offset (in)             | N/A | N/A                        | Landing Curb? (Y/N)  | N/A  |
|      |                             |     | N/A                        | Shared Landing?      | N/A  |
| N/A  | Gutter Slope (%)            | N/A | N/A                        | Gutter Ponding?      | N/A  |
| N/A  | Gutter X Slope (%)          | N/A | N/A                        | Gutter Lip Ht (in)   | N/A  |
| N/A  | Painted X Walk2?            | N/A | No                         | Painted X Walk1?     | N/A  |
| N/A  | X Walk 2 Direction          |     | То Е                       | X Walk 1 Direction   |      |
| N/A  | X Walk 2 Width (in)         | N/A | N/A                        | X Walk 1 Width (in)  | N/A  |
| N/A  | X Walk 2 Slope (%)          |     | 5.8                        | X Walk 1 Slope (%)   |      |
| N/A  | X Walk 2 X Slope (%)        |     | 1.4                        | X Walk 1 X Slope (%) |      |
| N/A  | Ramp inside XWalk2?         | N/A | N/A                        | Ramp inside XWalk1?  | N/A  |
| N/A  | Clear Space?                | N/A | N/A                        | Road Slope (%)       |      |
| N/A  | Clear Space to XWalk (in)   | N/A | N/A                        | Road X Slope (%)     |      |
| N/A  | Storm Grate/Utility Hazard? | N/A | N/A                        | Any Obstructions?    | N/A  |
|      | Storm Grate/Utility Type    |     |                            | Obstruction Type     |      |
| N/A  |                             |     | N/A                        |                      |      |
| Good | Surface Condition? (G/P)    | Yes |                            |                      |      |
| 28.2 | Curb Slope (%)              | N/A |                            |                      |      |