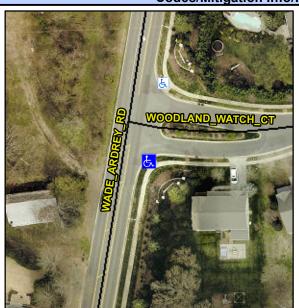

N/A

5.8

Good

Intersection ID: 51440 Main Street: WOODLAND WATCH CT Cross Street: WADE ARDREY RD SE Location: **Overall Compliance: No Severity Score:** 10 ADA ID: 815E76891456 Ramp Type: Combination1 Initial Pass/Fail: Fail