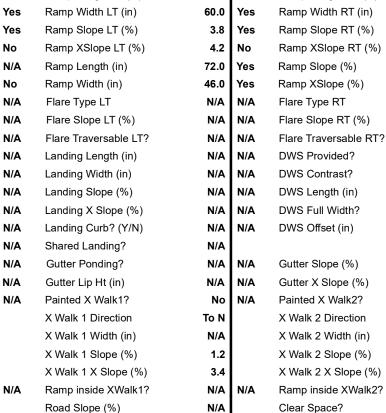

## **Access Compliance Report Public Rights-of-Way** (Curb Ramps)

Data

46.0

60.0

6.6

3.8

4.4

1.5

N/A

5.8

Good

Intersection ID: 51440 Main Street: WOODLAND WATCH CT Cross Street: WADE ARDREY RD SE Location: **Overall Compliance: No Severity Score:** 10 ADA ID: 815E76891456 Ramp Type: Combination1 Initial Pass/Fail: Fail

## Field Measurements/Component Compliance

N/A

Compliance Description

Ramp Length RT (in)

Data

49.0

Ramp Length LT (in)

Road X Slope (%)

Total Cost:

N/A

N/A

N/A

N/A

Yes

Clear Space to XWalk (in)

Storm Grate/Utility Hazard?

Storm Grate/Utility Type

Surface Condition? (G/P)

Any Obstruction?

**Obstruction Type** 

Curb Slope (%)

1800.00