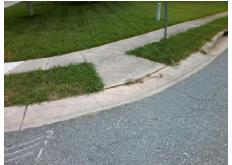

Possible Solutions:

Remove & Replace Entire Ramp.

N/A

Surveyor Notes:

N/A

N/A

PROW/ADA:

R304.2.2, R304.5.3

| otal Cost: | \$<br>1850.00 |
|------------|---------------|
|            |               |

| Field Measurements/Component Compilance |                       |      |      |                             |      |  |
|-----------------------------------------|-----------------------|------|------|-----------------------------|------|--|
| Comp                                    | liance Description    | Data | Comp | liance Description          | Data |  |
| N/A                                     | Ramp Length (in)      | 47.0 | No   | Ramp Slope (%)              | 11.7 |  |
| Yes                                     | Ramp Width (in)       | 48.0 | No   | Ramp XSlope (%)             | 3.5  |  |
| N/A                                     | Flare Type LT         | N/A  | N/A  | Flare Type RT               | N/A  |  |
| N/A                                     | Flare Slope LT (%)    | N/A  | N/A  | Flare Slope RT (%)          | N/A  |  |
| N/A                                     | Flare Traversable LT? | N/A  | N/A  | Flare Traversable RT?       | N/A  |  |
| N/A                                     | Landing Length (in)   | N/A  | N/A  | DWS Provided?               | N/A  |  |
| N/A                                     | Landing Width (in)    | N/A  | N/A  | DWS Contrast?               | N/A  |  |
| N/A                                     | Landing Slope (%)     | N/A  | N/A  | DWS Length (in)             | N/A  |  |
| N/A                                     | Landing X Slope (%)   | N/A  | N/A  | DWS Full Width?             | N/A  |  |
| N/A                                     | Landing Curb? (Y/N)   | N/A  | N/A  | DWS Offset (in)             | N/A  |  |
| N/A                                     | Shared Landing?       | N/A  |      |                             |      |  |
| N/A                                     | Gutter Ponding?       | N/A  | N/A  | Gutter Slope (%)            | N/A  |  |
| N/A                                     | Gutter Lip Ht (in)    | N/A  | N/A  | Gutter X Slope (%)          | N/A  |  |
| N/A                                     | Painted X Walk1?      | No   | N/A  | Painted X Walk2?            | N/A  |  |
|                                         | X Walk 1 Direction    | To E |      | X Walk 2 Direction          | N/A  |  |
| N/A                                     | X Walk 1 Width (in)   | N/A  | N/A  | X Walk 2 Width (in)         | N/A  |  |
|                                         | X Walk 1 Slope (%)    | 2.3  |      | X Walk 2 Slope (%)          | N/A  |  |
|                                         | X Walk 1 X Slope (%)  | 5.2  |      | X Walk 2 X Slope (%)        | N/A  |  |
| N/A                                     | Ramp inside XWalk1?   | N/A  | N/A  | Ramp inside XWalk2?         | N/A  |  |
|                                         | Road Slope (%)        | N/A  | N/A  | Clear Space?                | N/A  |  |
|                                         | Road X Slope (%)      | N/A  | N/A  | Clear Space to XWalk (in)   | N/A  |  |
| N/A                                     | Any Obstructions?     | N/A  | N/A  | Storm Grate/Utility Hazard? | N/A  |  |
|                                         | Obstruction Type      |      |      | Storm Grate/Utility Type    |      |  |
|                                         |                       | N/A  |      |                             | N/A  |  |
|                                         |                       |      | Yes  | Surface Condition? (G/P)    | Good |  |
|                                         |                       |      |      |                             |      |  |
| ALC: NO.                                |                       |      |      |                             |      |  |