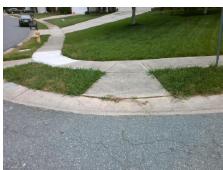

Possible Solutions:

Remove & Replace Entire Ramp.

N/A

Surveyor Notes:

N/A

N/A

PROW/ADA:

R304.2.2, R304.5.3

| otal Cost: | \$<br>1850.00 |
|------------|---------------|
|            |               |

| Field Measurements/Component Compilance |                       |      |      |                             |      |  |
|-----------------------------------------|-----------------------|------|------|-----------------------------|------|--|
| Comp                                    | liance Description    | Data | Comp | liance Description          | Data |  |
| N/A                                     | Ramp Length (in)      | 47.0 | No   | Ramp Slope (%)              | 11.7 |  |
| Yes                                     | Ramp Width (in)       | 48.0 | No   | Ramp XSlope (%)             | 3.5  |  |
| N/A                                     | Flare Type LT         | N/A  | N/A  | Flare Type RT               | N/A  |  |
| N/A                                     | Flare Slope LT (%)    | N/A  | N/A  | Flare Slope RT (%)          | N/A  |  |
| N/A                                     | Flare Traversable LT? | N/A  | N/A  | Flare Traversable RT?       | N/A  |  |
| N/A                                     | Landing Length (in)   | N/A  | N/A  | DWS Provided?               | N/A  |  |
| N/A                                     | Landing Width (in)    | N/A  | N/A  | DWS Contrast?               | N/A  |  |
| N/A                                     | Landing Slope (%)     | N/A  | N/A  | DWS Length (in)             | N/A  |  |
| N/A                                     | Landing X Slope (%)   | N/A  | N/A  | DWS Full Width?             | N/A  |  |
| N/A                                     | Landing Curb? (Y/N)   | N/A  | N/A  | DWS Offset (in)             | N/A  |  |
| N/A                                     | Shared Landing?       | N/A  |      |                             |      |  |
| N/A                                     | Gutter Ponding?       | N/A  | N/A  | Gutter Slope (%)            | N/A  |  |
| N/A                                     | Gutter Lip Ht (in)    | N/A  | N/A  | Gutter X Slope (%)          | N/A  |  |
| N/A                                     | Painted X Walk1?      | No   | N/A  | Painted X Walk2?            | N/A  |  |
|                                         | X Walk 1 Direction    | To E |      | X Walk 2 Direction          | N/A  |  |
| N/A                                     | X Walk 1 Width (in)   | N/A  | N/A  | X Walk 2 Width (in)         | N/A  |  |
|                                         | X Walk 1 Slope (%)    | 2.3  |      | X Walk 2 Slope (%)          | N/A  |  |
|                                         | X Walk 1 X Slope (%)  | 5.2  |      | X Walk 2 X Slope (%)        | N/A  |  |
| N/A                                     | Ramp inside XWalk1?   | N/A  | N/A  | Ramp inside XWalk2?         | N/A  |  |
|                                         | Road Slope (%)        | N/A  | N/A  | Clear Space?                | N/A  |  |
|                                         | Road X Slope (%)      | N/A  | N/A  | Clear Space to XWalk (in)   | N/A  |  |
| N/A                                     | Any Obstructions?     | N/A  | N/A  | Storm Grate/Utility Hazard? | N/A  |  |
|                                         | Obstruction Type      |      |      | Storm Grate/Utility Type    |      |  |
|                                         |                       | N/A  |      |                             | N/A  |  |
|                                         |                       |      | Yes  | Surface Condition? (G/P)    | Good |  |
|                                         |                       |      |      |                             |      |  |
| ALC: NO.                                |                       |      |      |                             |      |  |