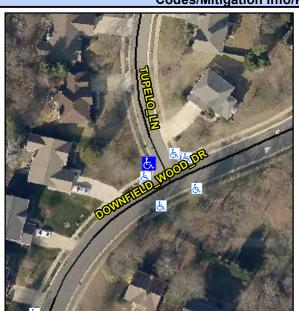

## Access Compliance Report Public Rights-of-Way (Curb Ramps)

Intersection ID: 2848 Main Street: DOWNFIELD\_WOOD\_DR Cross Street: TUPELO\_LN Location: NW

ADA ID: 815F3AE857CB Ramp Type: Perp Initial Pass/Fail: Fail Overall Compliance: No Severity Score: 13.75

## Field Measurements/Component Compliance

| Street 1 Name           | TUPELO LN |
|-------------------------|-----------|
| Stop Condition-Street 2 | StopSign  |
| Street 2 Name           | N/A       |
| Stop Condition-Street 1 | N/A       |