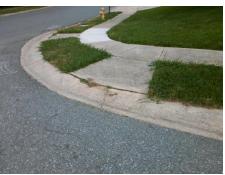

Possible Solutions:

Remove & Replace Entire Ramp.

N/A

Surveyor Notes:

N/A

N/A

PROW/ADA:

R304.2.2, R304.5.3

| otal Cost: | \$<br>1850.00 |
|------------|---------------|
|            |               |

| Field Measurements/Component Compilance |                       |      |      |                             |      |  |
|-----------------------------------------|-----------------------|------|------|-----------------------------|------|--|
| Comp                                    | liance Description    | Data | Comp | liance Description          | Data |  |
| N/A                                     | Ramp Length (in)      | 47.0 | No   | Ramp Slope (%)              | 11.7 |  |
| Yes                                     | Ramp Width (in)       | 48.0 | No   | Ramp XSlope (%)             | 3.5  |  |
| N/A                                     | Flare Type LT         | N/A  | N/A  | Flare Type RT               | N/A  |  |
| N/A                                     | Flare Slope LT (%)    | N/A  | N/A  | Flare Slope RT (%)          | N/A  |  |
| N/A                                     | Flare Traversable LT? | N/A  | N/A  | Flare Traversable RT?       | N/A  |  |
| N/A                                     | Landing Length (in)   | N/A  | N/A  | DWS Provided?               | N/A  |  |
| N/A                                     | Landing Width (in)    | N/A  | N/A  | DWS Contrast?               | N/A  |  |
| N/A                                     | Landing Slope (%)     | N/A  | N/A  | DWS Length (in)             | N/A  |  |
| N/A                                     | Landing X Slope (%)   | N/A  | N/A  | DWS Full Width?             | N/A  |  |
| N/A                                     | Landing Curb? (Y/N)   | N/A  | N/A  | DWS Offset (in)             | N/A  |  |
| N/A                                     | Shared Landing?       | N/A  |      |                             |      |  |
| N/A                                     | Gutter Ponding?       | N/A  | N/A  | Gutter Slope (%)            | N/A  |  |
| N/A                                     | Gutter Lip Ht (in)    | N/A  | N/A  | Gutter X Slope (%)          | N/A  |  |
| N/A                                     | Painted X Walk1?      | No   | N/A  | Painted X Walk2?            | N/A  |  |
|                                         | X Walk 1 Direction    | To E |      | X Walk 2 Direction          | N/A  |  |
| N/A                                     | X Walk 1 Width (in)   | N/A  | N/A  | X Walk 2 Width (in)         | N/A  |  |
|                                         | X Walk 1 Slope (%)    | 2.3  |      | X Walk 2 Slope (%)          | N/A  |  |
|                                         | X Walk 1 X Slope (%)  | 5.2  |      | X Walk 2 X Slope (%)        | N/A  |  |
| N/A                                     | Ramp inside XWalk1?   | N/A  | N/A  | Ramp inside XWalk2?         | N/A  |  |
|                                         | Road Slope (%)        | N/A  | N/A  | Clear Space?                | N/A  |  |
|                                         | Road X Slope (%)      | N/A  | N/A  | Clear Space to XWalk (in)   | N/A  |  |
| N/A                                     | Any Obstructions?     | N/A  | N/A  | Storm Grate/Utility Hazard? | N/A  |  |
|                                         | Obstruction Type      |      |      | Storm Grate/Utility Type    |      |  |
|                                         |                       | N/A  |      |                             | N/A  |  |
|                                         |                       |      | Yes  | Surface Condition? (G/P)    | Good |  |
|                                         |                       |      |      |                             |      |  |
| ALC: NO.                                |                       |      |      |                             |      |  |