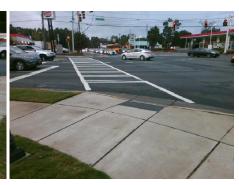

## Access Compliance Report Public Rights-of-Way (Curb Ramps)

Data

10.3

1.4

N/A

Good

Intersection ID: 14442 Main Street: N\_SHARON\_AMITY\_RD Cross Street: CENTRAL\_AV Location: NE

ADA ID: 8160EAFD2FDB Ramp Type: Perp Initial Pass/Fail: Fail Overall Compliance: No Severity Score: 12.5