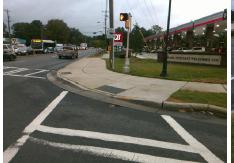

## Access Compliance Report Public Rights-of-Way (Curb Ramps)

Data

10.3

1.4

N/A

Good

Intersection ID: 14442 Main Street: N\_SHARON\_AMITY\_RD Cross Street: CENTRAL\_AV Location: NE

ADA ID: 8160EAFD2FDB Ramp Type: Perp Initial Pass/Fail: Fail Overall Compliance: No Severity Score: 12.5