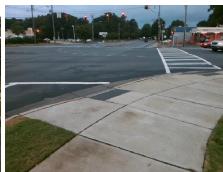

## Access Compliance Report Public Rights-of-Way (Curb Ramps)

Data

10.3

1.4

N/A

Good

Intersection ID: 14442 Main Street: N\_SHARON\_AMITY\_RD Cross Street: CENTRAL\_AV Location: NE

ADA ID: 8160EAFD2FDB Ramp Type: Perp Initial Pass/Fail: Fail Overall Compliance: No Severity Score: 12.5