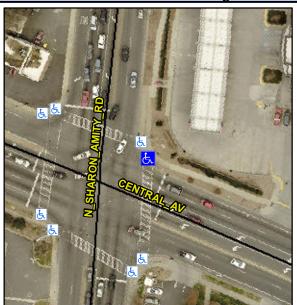

## Access Compliance Report Public Rights-of-Way (Curb Ramps)

Data

10.3

1.4

N/A

Good

Intersection ID: 14442 Main Street: N\_SHARON\_AMITY\_RD Cross Street: CENTRAL\_AV Location: NE

ADA ID: 8160EAFD2FDB Ramp Type: Perp Initial Pass/Fail: Fail Overall Compliance: No Severity Score: 12.5

Storm Grate/Utility Type

Surface Condition? (G/P)

Storm Grate/Utility Hazard?

Clear Space?

Flare Traversable RT?

Flare Type RT

| (1) (1) (1) (1) (1) (1) (1) (1) (1) (1) | THE PARTY OF THE P |
|-----------------------------------------|--------------------------------------------------------------------------------------------------------------------------------------------------------------------------------------------------------------------------------------------------------------------------------------------------------------------------------------------------------------------------------------------------------------------------------------------------------------------------------------------------------------------------------------------------------------------------------------------------------------------------------------------------------------------------------------------------------------------------------------------------------------------------------------------------------------------------------------------------------------------------------------------------------------------------------------------------------------------------------------------------------------------------------------------------------------------------------------------------------------------------------------------------------------------------------------------------------------------------------------------------------------------------------------------------------------------------------------------------------------------------------------------------------------------------------------------------------------------------------------------------------------------------------------------------------------------------------------------------------------------------------------------------------------------------------------------------------------------------------------------------------------------------------------------------------------------------------------------------------------------------------------------------------------------------------------------------------------------------------------------------------------------------------------------------------------------------------------------------------------------------------|
| Street 1 Name                           | CENTRAL AV                                                                                                                                                                                                                                                                                                                                                                                                                                                                                                                                                                                                                                                                                                                                                                                                                                                                                                                                                                                                                                                                                                                                                                                                                                                                                                                                                                                                                                                                                                                                                                                                                                                                                                                                                                                                                                                                                                                                                                                                                                                                                                                     |
| Stop Condition-Street 2                 | Signal                                                                                                                                                                                                                                                                                                                                                                                                                                                                                                                                                                                                                                                                                                                                                                                                                                                                                                                                                                                                                                                                                                                                                                                                                                                                                                                                                                                                                                                                                                                                                                                                                                                                                                                                                                                                                                                                                                                                                                                                                                                                                                                         |
| Street 2 Name                           | N/A                                                                                                                                                                                                                                                                                                                                                                                                                                                                                                                                                                                                                                                                                                                                                                                                                                                                                                                                                                                                                                                                                                                                                                                                                                                                                                                                                                                                                                                                                                                                                                                                                                                                                                                                                                                                                                                                                                                                                                                                                                                                                                                            |
| Stop Condition-Street 1                 | N/A                                                                                                                                                                                                                                                                                                                                                                                                                                                                                                                                                                                                                                                                                                                                                                                                                                                                                                                                                                                                                                                                                                                                                                                                                                                                                                                                                                                                                                                                                                                                                                                                                                                                                                                                                                                                                                                                                                                                                                                                                                                                                                                            |