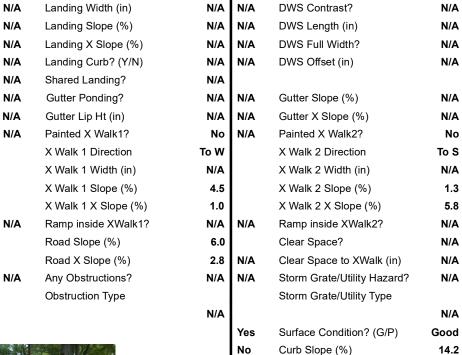

## Access Compliance Report Public Rights-of-Way (Curb Ramps)

Data

2.2

6.2

N/A

N/A

N/A

N/A

N/A

Yes

N/A

N/A

N/A

N/A

Ramp Length (in)

Ramp Width (in)

Flare Slope LT (%)

Landing Length (in)

Flare Traversable LT?

Flare Type LT

Codes/Mitigation Info/Possible Solution

## Field Measurements/Component Compliance

Yes

No

N/A

N/A

N/A

N/A

Compliance Description

Flare Type RT

Flare Slope RT (%)

**DWS Provided?** 

Flare Traversable RT?

BlendTrans Slope (%)

BlendTrans XSlope (%)

Data

77.0

48.0

N/A

N/A

N/A

N/A

Street 1 Name
Stop Condition-Street 1
Street 2 Name
Stop Condition-Street 2

Remove & Replace Curb Ramp With Two New Directional Ramps or Equivalent.

Surveyor Notes: