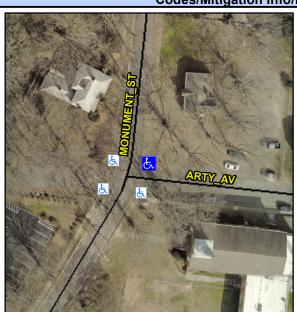

Intersection ID: 12472 Main Street: MONUMENT\_ST Cross Street: ARTY\_AV Location: NE

ADA ID: 81646A74C785 Ramp Type: BlendTrans2 Initial Pass/Fail: Fail Overall Compliance: No Severity Score: 12.5

Compliance Description

Possible Solutions:

N/A

PROW/ADA:

Not Found, R304.5.3

| MONUMENT ST |
|-------------|
| None        |
| ARTY AV     |
| StopSign    |
|             |
|             |

Total Cost:

N/A N/A N/A N/A N/A