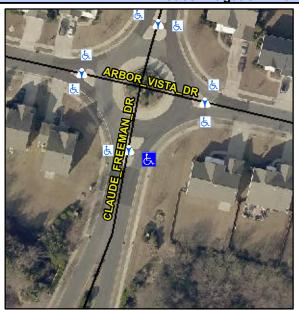

N/A

Intersection ID: 46810 Main Street: ARBOR VISTA DR Cross Street: CLAUDE FREEMAN DR Location: **Overall Compliance: No** ADA ID: 8169FAA24F43 Ramp Type: Combination1 Initial Pass/Fail: Fail Severity Score: 26.25

Street 1 Name YieldSign Stop Condition-Street 1 **CLAUDE FREEMAN DR** Street 2 Name N/A Stop Condition-Street 2 N/A Possible Solutions: Compliance Description N/A Remove & Replace Entire Ramp. Yes No Yes N/A Yes Surveyor Notes: N/A **RT RP < 5%** N/A N/A N/A N/A PROW/ADA: N/A R304.2.2, R304.5.3, R304.3.2 N/A N/A N/A N/A N/A N/A