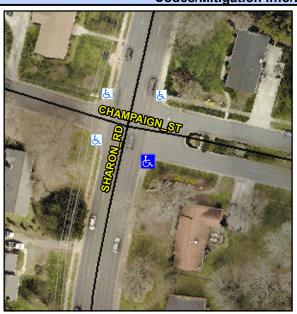

## Access Compliance Report Public Rights-of-Way (Curb Ramps)

Intersection ID: 21340Main Street: CHAMPAIGN\_STCross Street: SHARON\_RDLocation:SEADA ID: 81776FF919C2Ramp Type: PerpDiagInitial Pass/Fail: FailOverall Compliance: NoSeverity Score: 33.75

**Codes/Mitigation Info/Possible Solution** 

Field Measurements/Component Compliance

Street 1 Name
Stop Condition-Street 2
Street 2 Name
Stop Condition-Street 1

CHAMPAIGN ST StopSign SHARON RD None Possible Solutions: