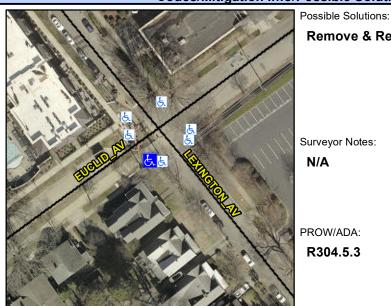

## Access Compliance Report Public Rights-of-Way (Curb Ramps)

Intersection ID: 13679 Main Street: EUCLID\_AV Cross Street: LEXINGTON\_AV Location: S

ADA ID: 81784EBD394D Ramp Type: Directional1 Initial Pass/Fail: Fail Overall Compliance: No Severity Score: 1.25

## Field Measurements/Component Compliance

Street 1 Name EUCLID AV
Stop Condition-Street 1 StopSign
Street 2 Name N/A
Stop Condition-Street 2 N/A

Remove & Replace Entire Ramp.

Surveyor Notes:
N/A

PROW/ADA:
R304.5.3