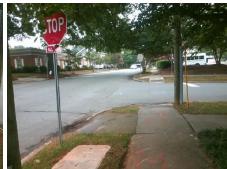

## Field Measurements/Component Compliance

Street 1 Name EUCLID AV
Stop Condition-Street 1 StopSign
Street 2 Name N/A
Stop Condition-Street 2 N/A

Remove & Replace Entire Ramp.

Surveyor Notes:
N/A

PROW/ADA:
R304.5.3

| Comp | liance Description    | Data  | Comp  | liance | Description             | Data |
|------|-----------------------|-------|-------|--------|-------------------------|------|
| N/A  | Ramp Length (in)      | 68.0  | N/A   | Grad   | e Break?                | N/A  |
| Yes  | Ramp Width (in)       | 48.0  | N/A   | Grad   | e Break Slope (%)       | 0.0  |
| Yes  | Ramp Slope (%)        | 7.7   | N/A   | Grad   | e Break XSlope (%)      | 0.0  |
| No   | Ramp XSlope (%)       | 2.1   |       |        |                         |      |
| N/A  | Flare Type LT         | N/A   | N/A   | Flare  | Type RT                 | N/A  |
| N/A  | Flare Slope LT (%)    | N/A   | N/A   | Flare  | Slope RT (%)            | 0.0  |
| N/A  | Flare Traversable LT? | N/A   | N/A   | Flare  | Traversable RT?         | N/A  |
| N/A  | Landing Length (in)   | 0.0   | N/A   | DWS    | Provided?               | N/A  |
| N/A  | Landing Width (in)    | 0.0   | N/A   | DWS    | Contrast?               | N/A  |
| N/A  | Landing Slope (%)     | 0.0   | N/A   | DWS    | Length (in)             | N/A  |
| N/A  | Landing X Slope (%)   | 0.0   | N/A   | DWS    | Full Width?             | N/A  |
| N/A  | Landing Curb? (Y/N)   | N/A   | N/A   | DWS    | Offset LT (in)          | N/A  |
| N/A  | Shared Landing?       | N/A   | N/A   | DWS    | Offset RT (in)          | N/A  |
| N/A  | Gutter Ponding?       | Yes   | N/A   | Gutte  | r Slope (%)             | N/A  |
| N/A  | Gutter Lip Ht (in)    | 0.0   | N/A   | Gutte  | r X Slope (%)           | N/A  |
| N/A  | Painted X Walk1?      | No    |       | Road   | Slope (%)               | 8.4  |
|      | X Walk 1 Direction    | To NW | To NW |        | X Slope (%)             | 3.0  |
|      | X Walk 1 Width (in)   | N/A   |       | Clear  | Space?                  | N/A  |
|      | X Walk 1 Slope (%)    | 8.4   | N/A   | Clear  | Space to XWalk (in)     | N/A  |
|      | X Walk 1 X Slope (%)  | 3.0   | N/A   | Storn  | n Grate/Utility Hazard? | N/A  |
| N/A  | Ramp inside XWalk1?   | N/A   |       | Storn  | n Grate/Utility Type    |      |
| N/A  | Any Obstructions?     | N/A   |       |        |                         | N/A  |
|      | Obstruction Type      |       | Yes   | Surfa  | ce Condition? (G/P)     | Good |
|      |                       | N/A   | N/A   | Curb   | Slope (%)               | 20.1 |