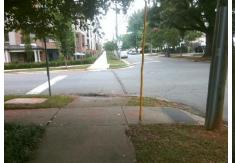

## Field Measurements/Component Compliance

Street 1 Name EUCLID AV
Stop Condition-Street 1 StopSign
Street 2 Name N/A
Stop Condition-Street 2 N/A

Remove & Replace Entire Ramp.

Surveyor Notes:
N/A

PROW/ADA:
R304.5.3

| Comp | liance Description    | Data  | Comp  | liance | Description             | Data |
|------|-----------------------|-------|-------|--------|-------------------------|------|
| N/A  | Ramp Length (in)      | 68.0  | N/A   | Grad   | e Break?                | N/A  |
| Yes  | Ramp Width (in)       | 48.0  | N/A   | Grad   | e Break Slope (%)       | 0.0  |
| Yes  | Ramp Slope (%)        | 7.7   | N/A   | Grad   | e Break XSlope (%)      | 0.0  |
| No   | Ramp XSlope (%)       | 2.1   |       |        |                         |      |
| N/A  | Flare Type LT         | N/A   | N/A   | Flare  | Type RT                 | N/A  |
| N/A  | Flare Slope LT (%)    | N/A   | N/A   | Flare  | Slope RT (%)            | 0.0  |
| N/A  | Flare Traversable LT? | N/A   | N/A   | Flare  | Traversable RT?         | N/A  |
| N/A  | Landing Length (in)   | 0.0   | N/A   | DWS    | Provided?               | N/A  |
| N/A  | Landing Width (in)    | 0.0   | N/A   | DWS    | Contrast?               | N/A  |
| N/A  | Landing Slope (%)     | 0.0   | N/A   | DWS    | Length (in)             | N/A  |
| N/A  | Landing X Slope (%)   | 0.0   | N/A   | DWS    | Full Width?             | N/A  |
| N/A  | Landing Curb? (Y/N)   | N/A   | N/A   | DWS    | Offset LT (in)          | N/A  |
| N/A  | Shared Landing?       | N/A   | N/A   | DWS    | Offset RT (in)          | N/A  |
| N/A  | Gutter Ponding?       | Yes   | N/A   | Gutte  | r Slope (%)             | N/A  |
| N/A  | Gutter Lip Ht (in)    | 0.0   | N/A   | Gutte  | r X Slope (%)           | N/A  |
| N/A  | Painted X Walk1?      | No    |       | Road   | Slope (%)               | 8.4  |
|      | X Walk 1 Direction    | To NW | To NW |        | X Slope (%)             | 3.0  |
|      | X Walk 1 Width (in)   | N/A   |       | Clear  | Space?                  | N/A  |
|      | X Walk 1 Slope (%)    | 8.4   | N/A   | Clear  | Space to XWalk (in)     | N/A  |
|      | X Walk 1 X Slope (%)  | 3.0   | N/A   | Storn  | n Grate/Utility Hazard? | N/A  |
| N/A  | Ramp inside XWalk1?   | N/A   |       | Storn  | n Grate/Utility Type    |      |
| N/A  | Any Obstructions?     | N/A   |       |        |                         | N/A  |
|      | Obstruction Type      |       | Yes   | Surfa  | ce Condition? (G/P)     | Good |
|      |                       | N/A   | N/A   | Curb   | Slope (%)               | 20.1 |