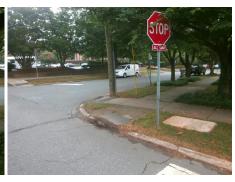

## Field Measurements/Component Compliance

Street 1 Name EUCLID AV
Stop Condition-Street 1 StopSign
Street 2 Name N/A
Stop Condition-Street 2 N/A

Remove & Replace Entire Ramp.

Surveyor Notes:
N/A

PROW/ADA:
R304.5.3

| Comp | liance Description    | Data  | Comp  | liance | Description             | Data |
|------|-----------------------|-------|-------|--------|-------------------------|------|
| N/A  | Ramp Length (in)      | 68.0  | N/A   | Grad   | e Break?                | N/A  |
| Yes  | Ramp Width (in)       | 48.0  | N/A   | Grad   | e Break Slope (%)       | 0.0  |
| Yes  | Ramp Slope (%)        | 7.7   | N/A   | Grad   | e Break XSlope (%)      | 0.0  |
| No   | Ramp XSlope (%)       | 2.1   |       |        |                         |      |
| N/A  | Flare Type LT         | N/A   | N/A   | Flare  | Type RT                 | N/A  |
| N/A  | Flare Slope LT (%)    | N/A   | N/A   | Flare  | Slope RT (%)            | 0.0  |
| N/A  | Flare Traversable LT? | N/A   | N/A   | Flare  | Traversable RT?         | N/A  |
| N/A  | Landing Length (in)   | 0.0   | N/A   | DWS    | Provided?               | N/A  |
| N/A  | Landing Width (in)    | 0.0   | N/A   | DWS    | Contrast?               | N/A  |
| N/A  | Landing Slope (%)     | 0.0   | N/A   | DWS    | Length (in)             | N/A  |
| N/A  | Landing X Slope (%)   | 0.0   | N/A   | DWS    | Full Width?             | N/A  |
| N/A  | Landing Curb? (Y/N)   | N/A   | N/A   | DWS    | Offset LT (in)          | N/A  |
| N/A  | Shared Landing?       | N/A   | N/A   | DWS    | Offset RT (in)          | N/A  |
| N/A  | Gutter Ponding?       | Yes   | N/A   | Gutte  | r Slope (%)             | N/A  |
| N/A  | Gutter Lip Ht (in)    | 0.0   | N/A   | Gutte  | r X Slope (%)           | N/A  |
| N/A  | Painted X Walk1?      | No    |       | Road   | Slope (%)               | 8.4  |
|      | X Walk 1 Direction    | To NW | To NW |        | X Slope (%)             | 3.0  |
|      | X Walk 1 Width (in)   | N/A   |       | Clear  | Space?                  | N/A  |
|      | X Walk 1 Slope (%)    | 8.4   | N/A   | Clear  | Space to XWalk (in)     | N/A  |
|      | X Walk 1 X Slope (%)  | 3.0   | N/A   | Storn  | n Grate/Utility Hazard? | N/A  |
| N/A  | Ramp inside XWalk1?   | N/A   |       | Storn  | n Grate/Utility Type    |      |
| N/A  | Any Obstructions?     | N/A   |       |        |                         | N/A  |
|      | Obstruction Type      |       | Yes   | Surfa  | ce Condition? (G/P)     | Good |
|      |                       | N/A   | N/A   | Curb   | Slope (%)               | 20.1 |