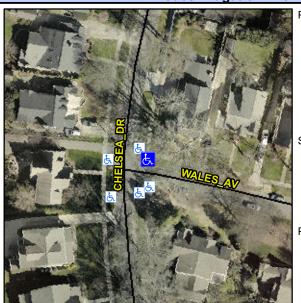

Good

Intersection ID: 17882 Main Street: CHELSEA DR **Cross Street: WALES AV** Location: NE Initial Pass/Fail: Pass **Overall Compliance: No** 10 ADA ID: 817901E930E0 Ramp Type: Perp **Severity Score:** 

**Obstruction Type** 

Flare Traversable LT?

**WALES AV** Street 1 Name Stop Condition-Street 2 StopSign N/A Street 2 Name Stop Condition-Street 1 N/A

| Possible Solutions:                | Compli | ance Description    |
|------------------------------------|--------|---------------------|
| Remove & Replace Entire Ramp.      | N/A    | Ramp Length (in)    |
| ·                                  | Yes    | Ramp Width (in)     |
|                                    | N/A    | Flare Type LT       |
|                                    | N/A    | Flare Slope LT (%)  |
|                                    | N/A    | Flare Traversable L |
|                                    | Yes    | Landing Length (in) |
| Surveyor Notes:                    | Yes    | Landing Width (in)  |
| N/A                                | No     | Landing Slope (%)   |
|                                    | Yes    | Landing X Slope (%  |
|                                    | N/A    | Landing Curb? (Y/N  |
|                                    | N/A    | Shared Landing?     |
| PROW/ADA:                          | Yes    | Gutter Ponding?     |
| R304.2.2-Perp, R304.3.2-Para, R305 | Yes    | Gutter Lip Ht (in)  |
| • •                                | N/A    | Painted X Walk1?    |
|                                    |        | X Walk 1 Direction  |
|                                    | N/A    | X Walk 1 Width (in) |
|                                    |        | X Walk 1 Slope (%)  |
|                                    |        | X Walk 1 X Slope (% |
|                                    | N/A    | Ramp inside XWalk   |