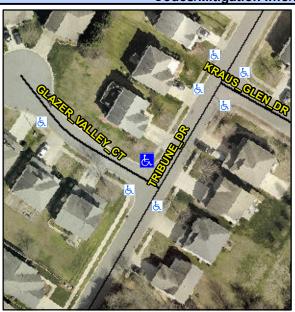

## Access Compliance Report Public Rights-of-Way (Curb Ramps)

Intersection ID: 47016 Main Street: TRIBUNE\_DR Cross Street: GLAZER\_VALLEY\_CT Location: N

ADA ID: 81832958FADD Ramp Type: PerpDiag Initial Pass/Fail: Fail Overall Compliance: No Severity Score: 28.75