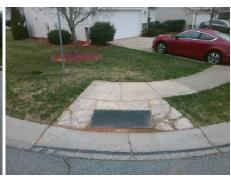

Surveyor Notes:

N/A

PROW/ADA:

Not Found, R304.2.2, R304.5.3, R302.7

Total Cost: \$ 3200.00

Compliance Description Data Compliance Description Data 45.5 No N/A Ramp Length (in) Ramp Slope (%) 9.1 No Ramp XSlope (%) Yes Ramp Width (in) 48.0 3.1 N/A N/A Flare Type LT N/A Flare Type RT N/A N/A N/A N/A Flare Slope RT (%) N/A Flare Slope LT (%) N/A Flare Traversable LT? N/A N/A Flare Traversable RT? N/A N/A Landing Length (in) N/A N/A DWS Provided? N/A N/A Landing Width (in) N/A N/A **DWS Contrast?** N/A N/A N/A N/A Landing Slope (%) DWS Length (in) N/A N/A Landing X Slope (%) N/A N/A DWS Full Width? N/A N/A Landing Curb? (Y/N) N/A N/A DWS Offset (in) N/A N/A N/A Shared Landing? N/A **Gutter Ponding?** N/A N/A Gutter Slope (%) N/A N/A Gutter Lip Ht (in) N/A N/A Gutter X Slope (%) N/A N/A Painted X Walk1? No N/A Painted X Walk2? No X Walk 1 Direction To SW X Walk 2 Direction To SE N/A N/A X Walk 1 Width (in) X Walk 2 Width (in) N/A X Walk 1 Slope (%) 5.8 X Walk 2 Slope (%) 0.9 X Walk 1 X Slope (%) 1.1 X Walk 2 X Slope (%) 5.9 N/A N/A N/A Ramp inside XWalk2? N/A Ramp inside XWalk1? Road Slope (%) 2.8 N/A Clear Space? N/A N/A Road X Slope (%) 6.9 Clear Space to XWalk (in) N/A N/A N/A N/A Any Obstructions? Storm Grate/Utility Hazard? N/A **Obstruction Type** Storm Grate/Utility Type N/A N/A

No

Surface Condition? (G/P)

Poor